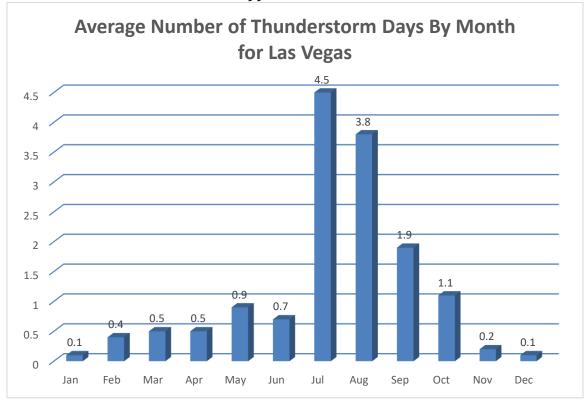

| Month     | Number of Days |
|-----------|----------------|
| January   | 0.1            |
| February  | 0.4            |
| March     | 0.5            |
| April     | 0.5            |
| Мау       | 0.9            |
| June      | 0.7            |
| July      | 4.5            |
| August    | 3.8            |
| September | 1.9            |
| October   | 1.1            |
| November  | 0.2            |
| December  | 0.1            |
| Annual    | 14.7           |

## Average Number of Days With Thunderstorms

Values above are not calculated by NOAA's National Centers for Environmental Information (NCEI) and based on 30 years of data using the period of 1991-2020. Thunder days are counted based on thunder heard by the observer at the observation point.

Graph of The Average Number of Thunderstorm Days By Month For Las Vegas based on 1991-2020 Normals.