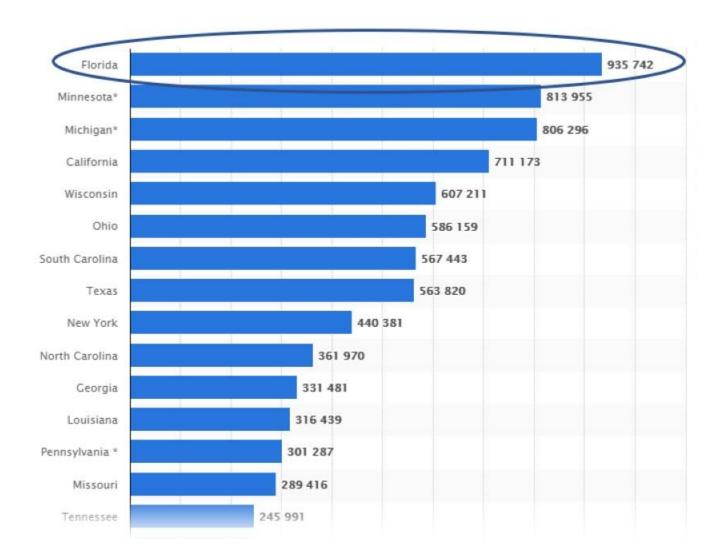

### Economic Contributions of Recreational Fishing — Florida —

4,102,200 anglers spent \$4.3 Billion while fishing in Florida.

#### Statewide Contributions by Anglers in Florida

\$7.2 Billion

56,750 Jobs Supported