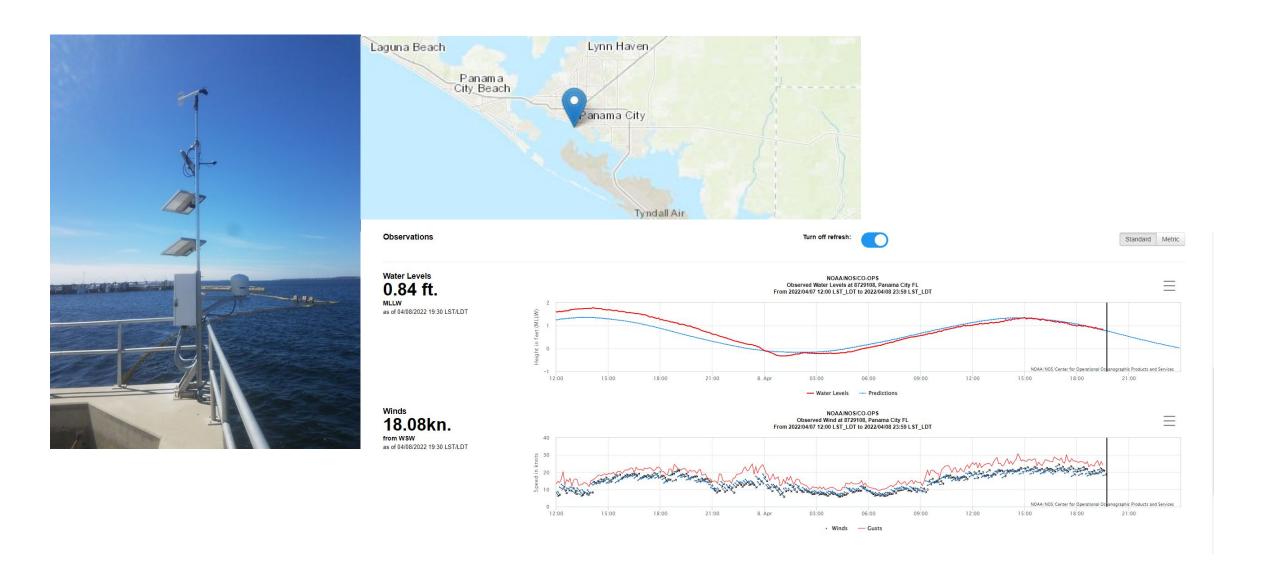

## **Starting Points**

Where Are You Starting- St Andrews State Park- Do you have your PFDs, Radio, Phone (charged), and All Required Gear? Where Do You Want to Go- Out to the Sea Buoy to Dive and Fish and the Shell Island for Picnic and Shell Collecting What is the Weather and Marine Conditions and Forecasts- NOAA NWS Tallahassee

# You Can Look at 48 Hour Forecasts, Using NOAA Operational Forecast Systems https://tidesandcurrents.noaa.gov/ofs/ofs\_station.html?stname=Panama%20City&ofs=ng&stnid=8729108&subdomain=0

Forecast Guidance Forecast Guidance Forecast Guidance Forecast Guidance Forecast Guidance

#### Northern Gulf of Mexico Operational Forecast System (NGOFS2)

Panama City (8729108)

All model nowcast and forecast information is based on a hydrodynamic model and should be considered as computer-generated no