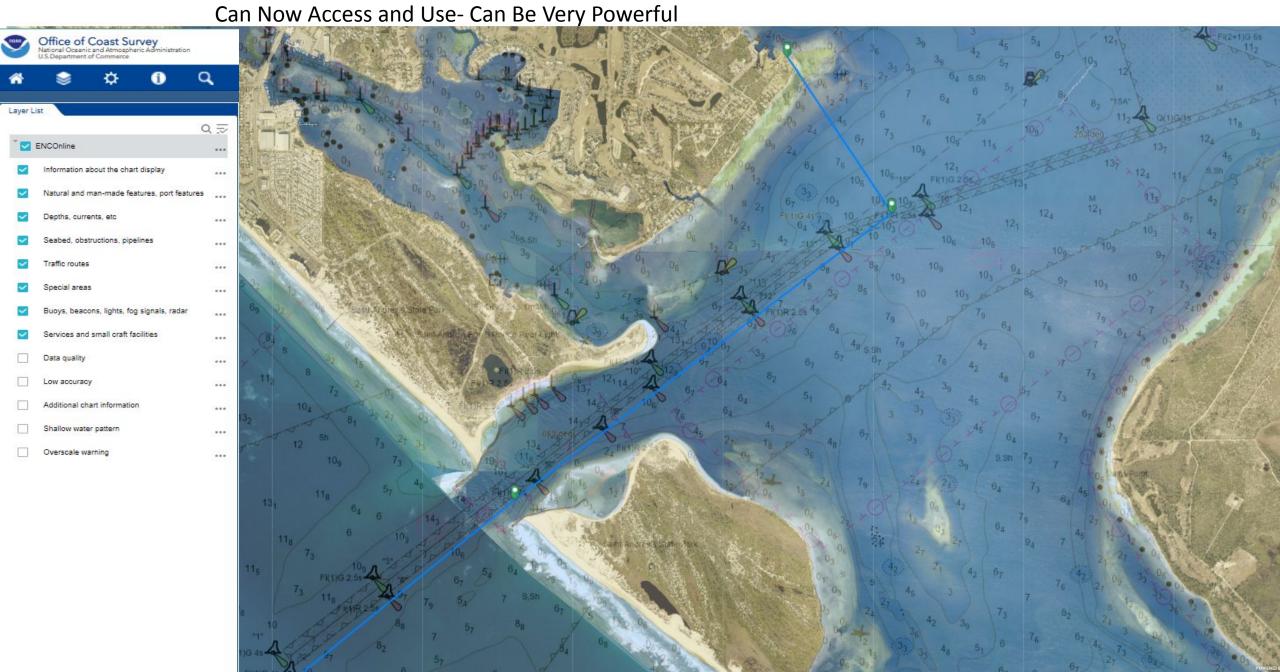

Creating a Custom Chart – A very good way to acquaint you the area you are fishing- and to learn how to produce these custom resources for anywhere you may travel and go out on the water

With the Online Viewer, You Can Look at Fishing Destinations and Plan Your Route, the Distances You Will Travel to, and Other Locations You Want to Travel To--- and Return Safely to the Dock

As We Move to ENC's the Future of Charting, Taking Time to Learn the Added Resources You

ENDING RASTER CHART PRODUCTION HOME CHARTS PUBLICATIONS DATA LEARN CUSTOMER SERVICE ABOUT US

NOME OF PUBLICATIONS OF U.S. CHART BA. I COMMAT STREET, ST.