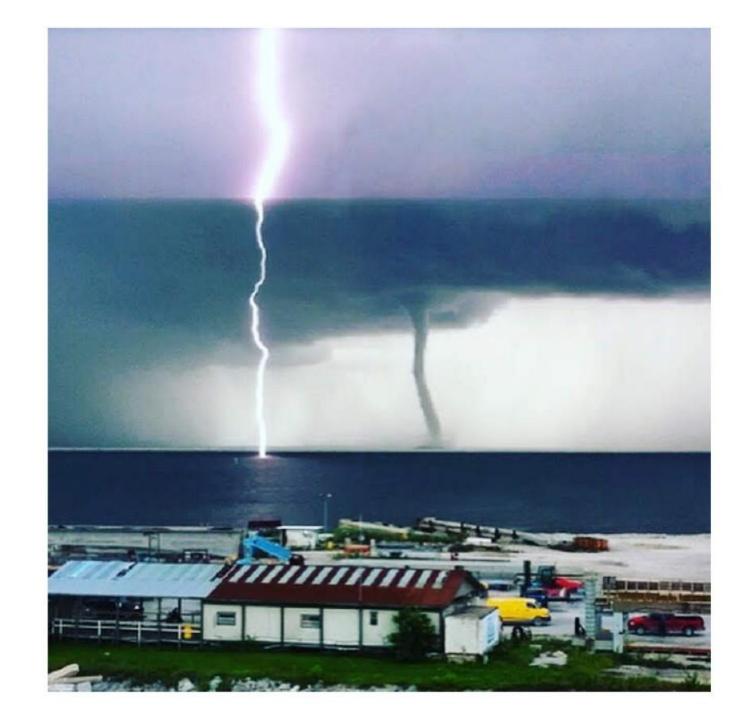

Everyone is Responsible for Being Safe On the Water...If You Go Out and See a Storm--- Turn Around and Stay Safe!