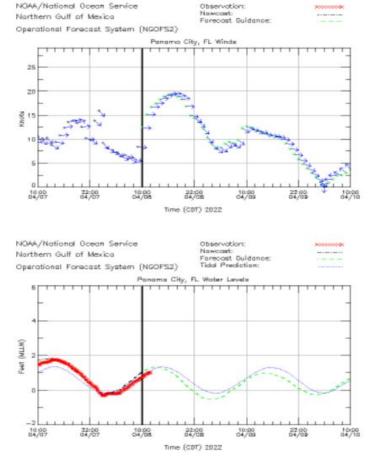

# You Can Look at 48 Hour Forecasts, Using NOAA Operational Forecast Systems https://tidesandcurrents.noaa.gov/ofs/ofs\_station.html?stname=Panama%20City&ofs=ng&stnid=8729108&subdomain=0

Forecast Guidance Forecast Guidance Forecast Guidance Forecast Guidance Forecast Guidance

#### Northern Gulf of Mexico Operational Forecast System (NGOFS2)

Panama City (8729108)

All model nowcast and forecast information is based on a hydrodynamic model and should be considered as computer-generated no

This wind time series was created from the surface forcing data of the latest NGOFS2 nowcast and forecast runs. The winds were created by s