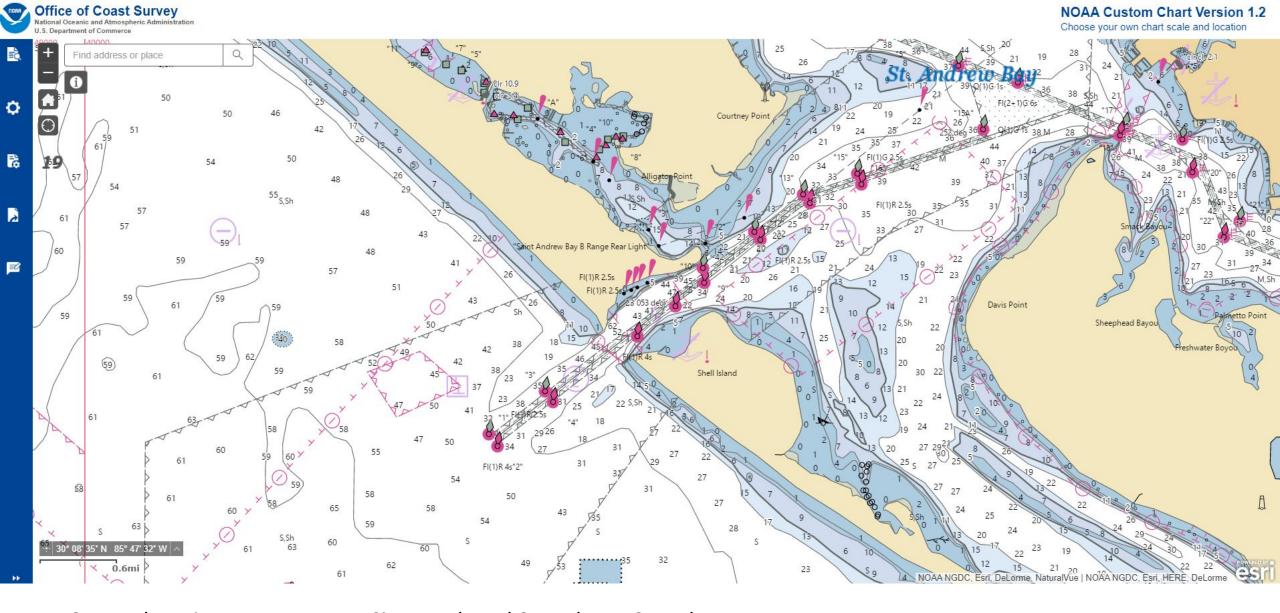

#### **NOAA Custom Chart**

Create and download charts based on your own scale, extent, and paper size settings.

Creating a Custom Chart – A very good way to acquaint you the area you are fishing- and to learn how to produce these custom resources for anywhere you may travel and go out on the water

With the Online Viewer, You Can Look at Fishing Destinations and Plan Your Route, the Distances You Will Travel to, and Other Locations You Want to Travel To--- and Return Safely to the Dock