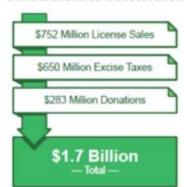

#### U.S. Anglers by the Numbers

Angler participation and spending presented here reflect 2018 estimates. The 13% increase in license sales in the U.S. through September 2020 compared to the year before, and 66% increase in excise tax collections since 2018 indicate economic contributions for 2020 could be significantly greater.