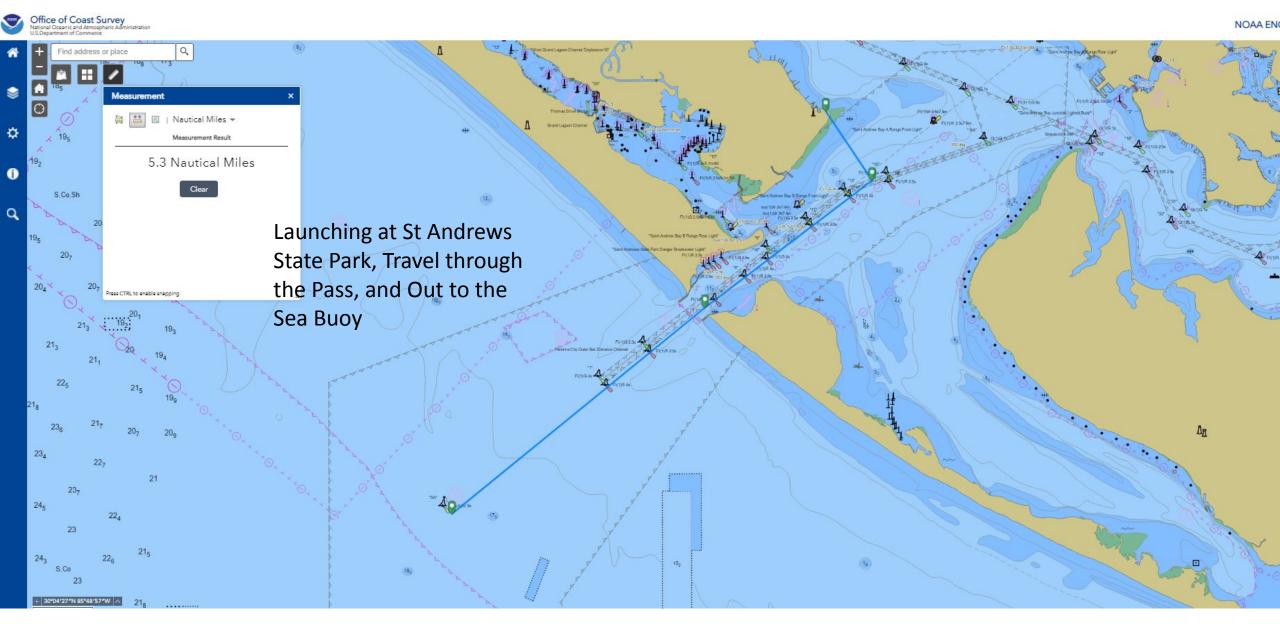

## **Starting Points**

Where Are You Starting- St Andrews State Park- Do you have your PFDs, Radio, Phone (charged), and All Required Gear? Where Do You Want to Go- Out to the Sea Buoy to Dive and Fish and the Shell Island for Picnic and Shell Collecting What is the Weather and Marine Conditions and Forecasts- NOAA NWS Tallahassee

Creating a Custom Chart – A very good way to acquaint you the area you are fishing- and to learn how to produce these custom resources for anywhere you may travel and go out on the water

With the Online Viewer, You Can Look at Fishing Destinations and Plan Your Route, the Distances You Will Travel to, and Other Locations You Want to Travel To--- and Return Safely to the Dock