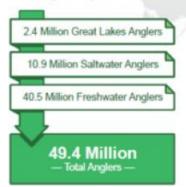

#### National Contributions by U.S. Anglers

\$129 Billion

826,000 Jobs Supported