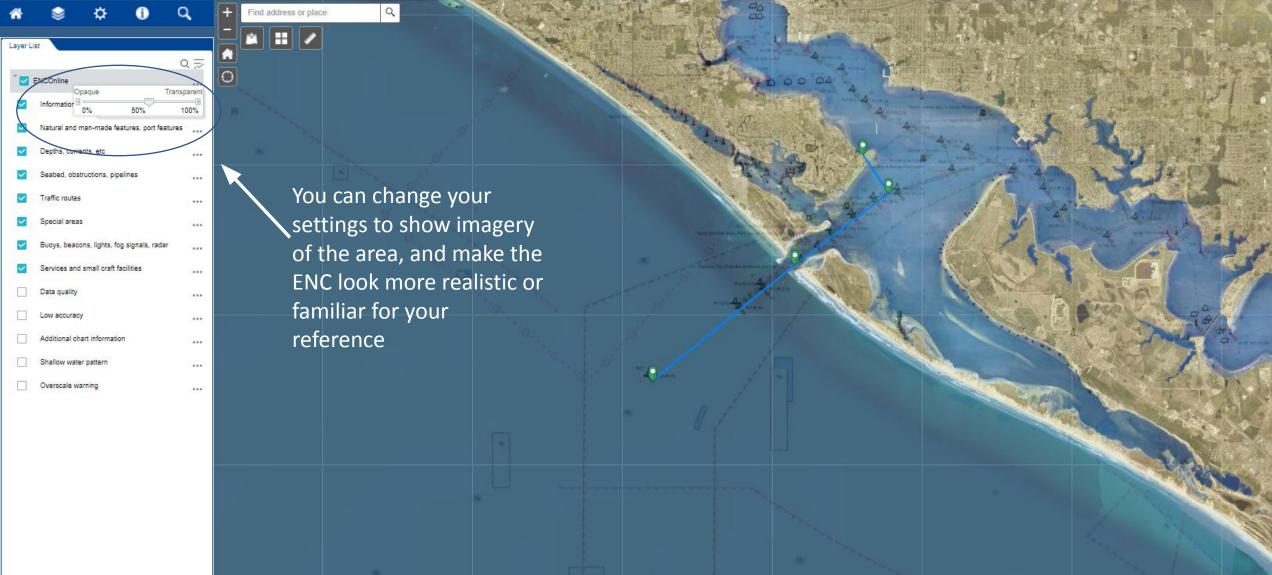

Creating a Custom Chart – A very good way to acquaint you the area you are fishing- and to learn how to produce these custom resources for anywhere you may travel and go out on the water

With the Online Viewer, You Can Look at Fishing Destinations and Plan Your Route, the Distances You Will Travel to, and Other Locations You Want to Travel To--- and Return Safely to the Dock

As We Move to ENC's the Future of Charting, Taking Time to Learn the Added Resources You

ENDING RASTER CHART PRODUCTION HOME CHARTS PUBLICATIONS DATA LEARN CUSTOMER SERVICE ABOUT US

NOME OF PUBLICATIONS OF U.S. CHART BA. I COMMAT STREET, ST.