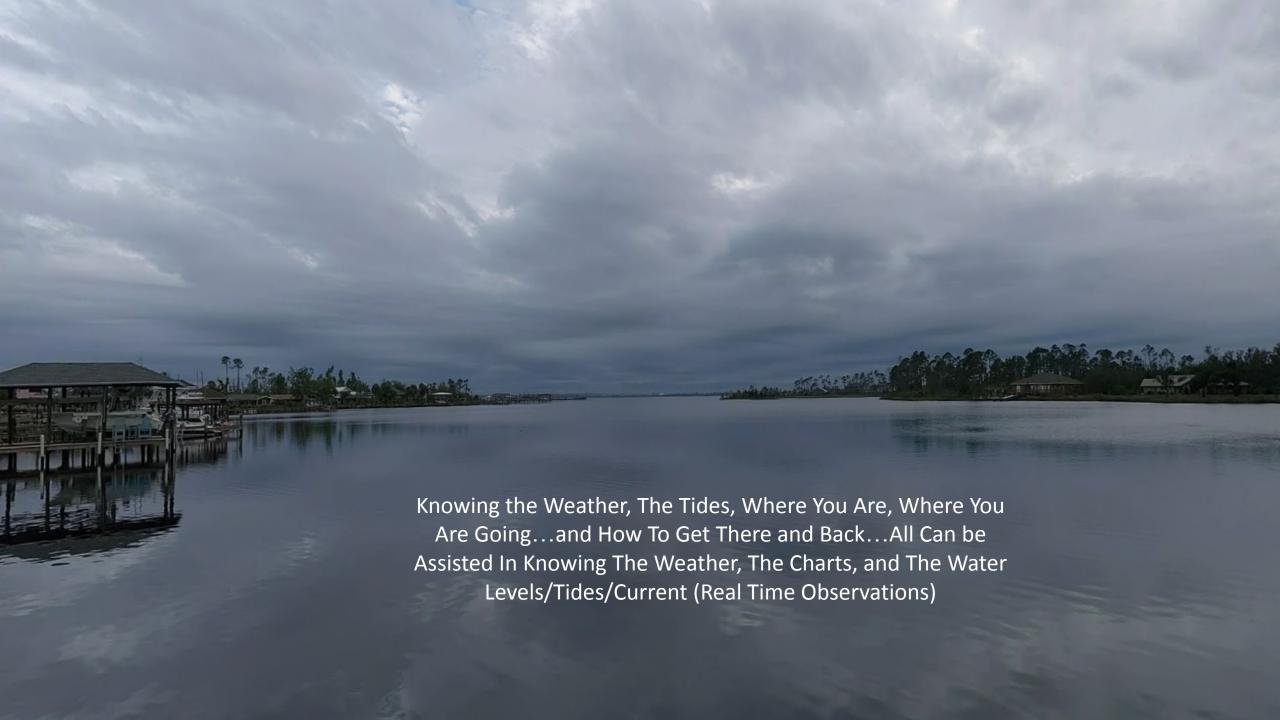

Seminars Like These Provide You With Resource Like-

- -What Will the Day Be on the Water?
- -How Do I get Notified of Severe Weather Events
- -I do I Know Offshore Wave and Marine Conditions?
- -Where Am I (in the use of Charts)?
- -Where Do I Want to Go?
- -How Do I Get There?
- -Can I Get There (Fuel, Boat, Time?)

Everyone is Responsible for Being Safe On the Water...If You Go Out and See a Storm--- Turn Around and Stay Safe!