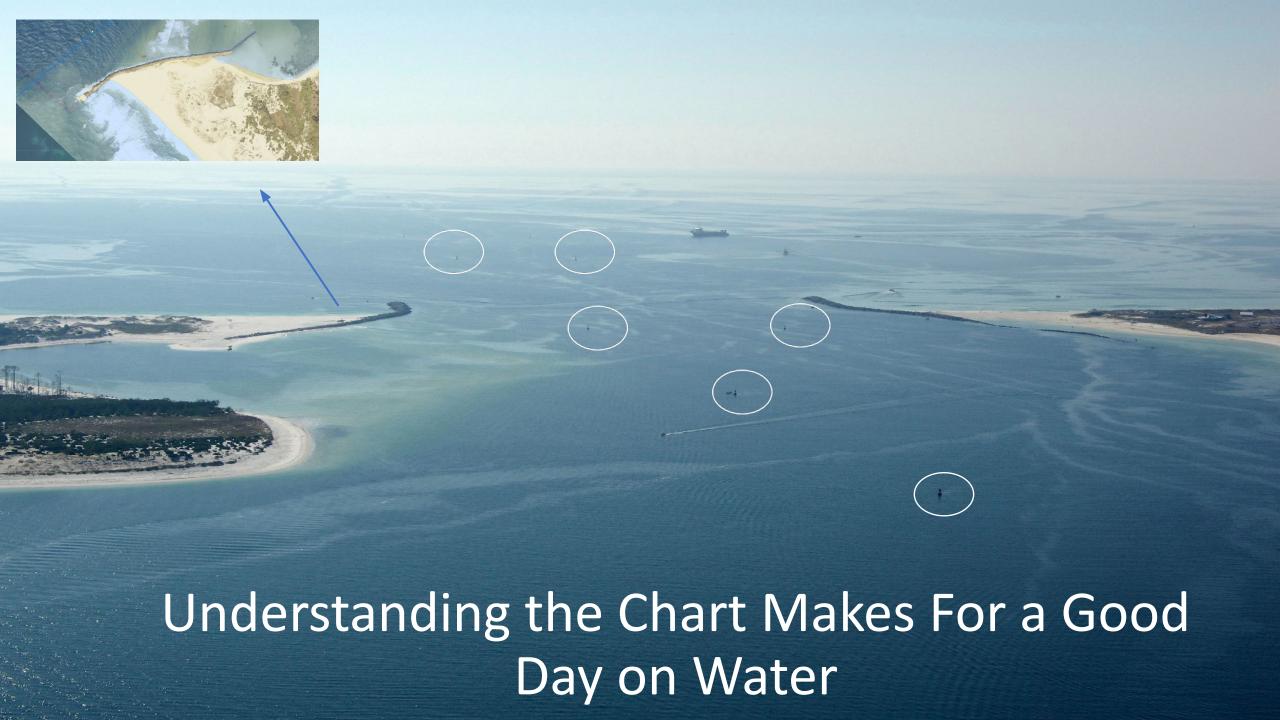

#### Chart Updates

Learn what has changed on NOAA nautical charts and ENCs since the last new edition.

Start Where it Began- Panama City Beach and St Andrews Sound
Use of Coast Survey's Custom Chart Resource to Support a Good Day on Water
<a href="https://devgis.charttools.noaa.gov/pod/">https://devgis.charttools.noaa.gov/pod/</a>

Creating a Custom Chart – A very good way to acquaint you the area you are fishing- and to learn how to produce these custom resources for anywhere you may travel and go out on the water

With the Online Viewer, You Can Look at Fishing Destinations and Plan Your Route, the Distances You Will Travel to, and Other Locations You Want to Travel To--- and Return Safely to the Dock

As We Move to ENC's the Future of Charting, Taking Time to Learn the Added Resources You

ENDING RASTER CHART PRODUCTION HOME CHARTS PUBLICATIONS DATA LEARN CUSTOMER SERVICE ABOUT US

NOME OF PUBLICATIONS OF U.S. CHART BA. I COMMAT STREET, ST.