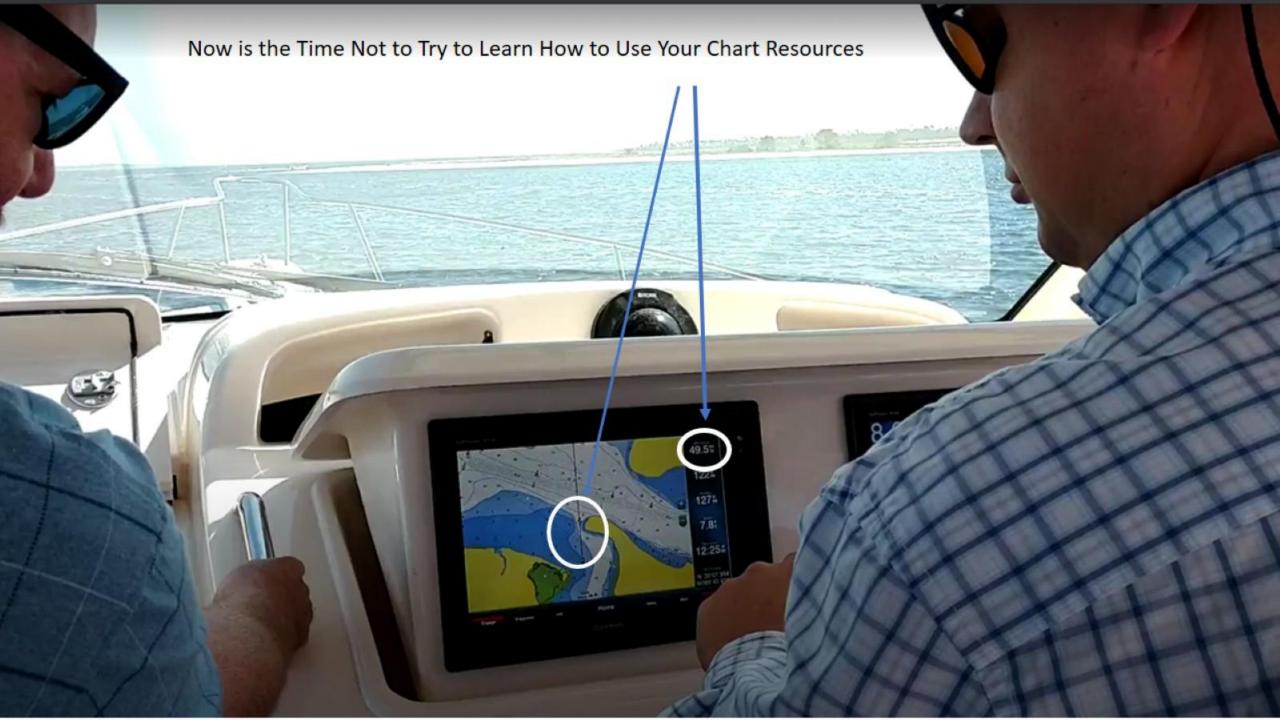

Seminars Like These Provide You With Resource Like-

- -What Will the Day Be on the Water?
- -How Do I get Notified of Severe Weather Events
- -I do I Know Offshore Wave and Marine Conditions?
- -Where Am I (in the use of Charts)?
- -Where Do I Want to Go?
- -How Do I Get There?
- -Can I Get There (Fuel, Boat, Time?)

Boats That You Have, May Be Equipped with Navigation Systems- Closely Tied to NOAAs Chart Resources Learn How to Use Them and Learn What to Do if They Stop Working (!)