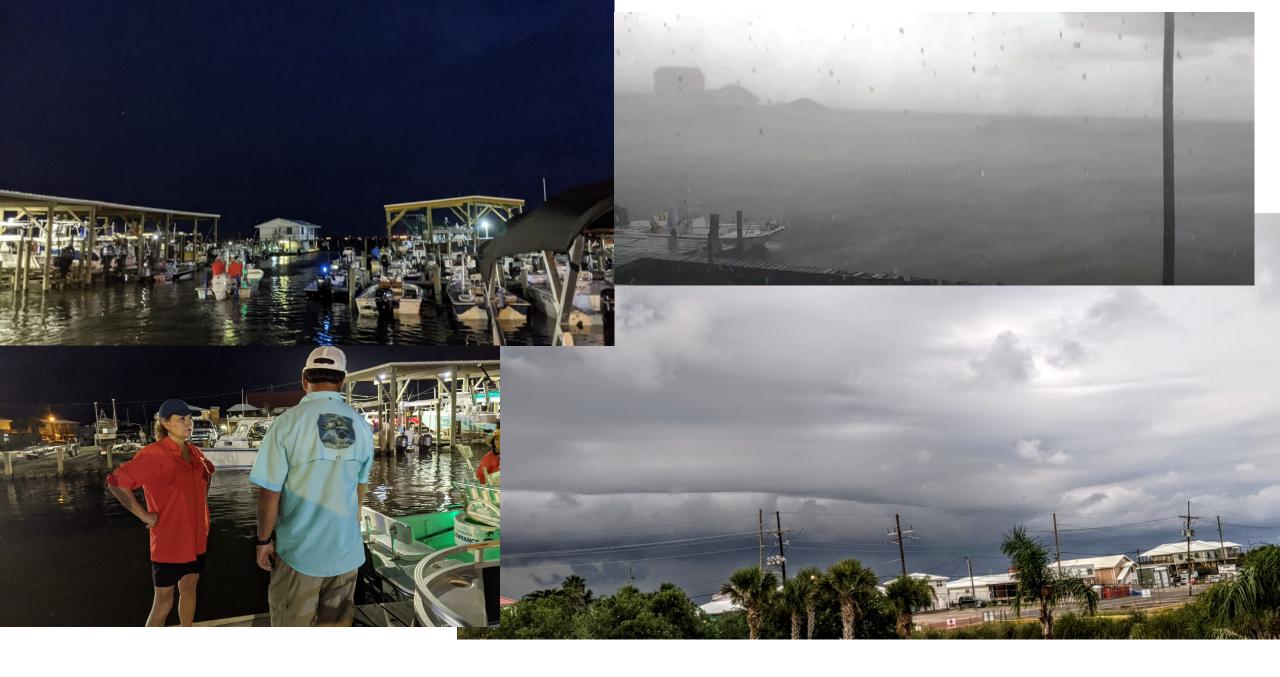

## Number of Recreational Boating Vessels by State, 2019

Sport Fishing and Recreational Boating is a Family and Friends Activity, Found in Bays, Passes, Nearshore and Offshore.

No- Not a Day for Boating or Fishing

Everyone is Responsible for Being Safe On the Water...If You Go Out and See a Storm--- Turn Around and Stay Safe!