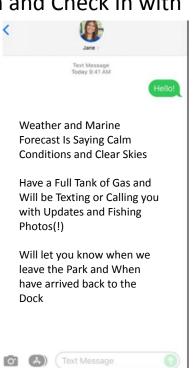

Making Your Trip Plan- And Making It Known!- Telling Someone, More Than One- Stick to the Plan and Check In with

Family and Friends