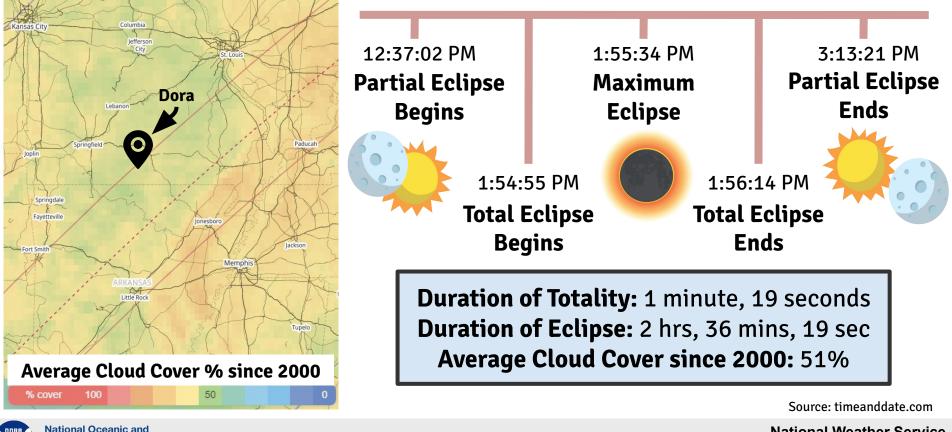

## Eminence, Missouri Eclipse Info

Timing Information for April 8, 2024 Total Solar Eclipse

Atmospheric Administration

U.S. Department of Commerce