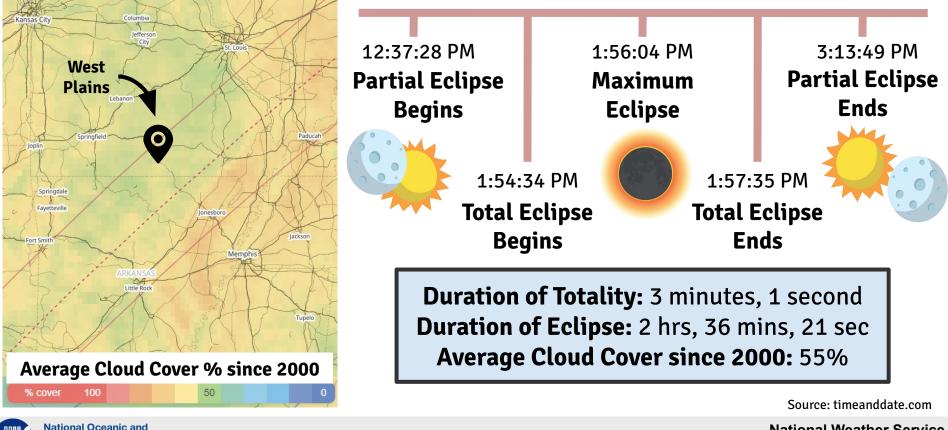

## West Plains, Missouri Eclipse Info

Timing Information for April 8, 2024 Total Solar Eclipse

Atmospheric Administration

U.S. Department of Commerce