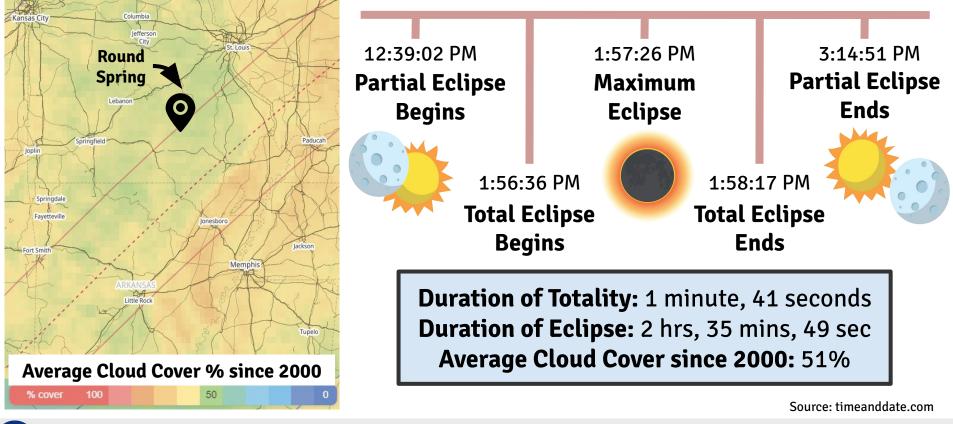

## Round Spring, Missouri Eclipse Info

Timing Information for April 8, 2024 Total Solar Eclipse

National Oceanic and

U.S. Department of Commerce

Atmospheric Administration