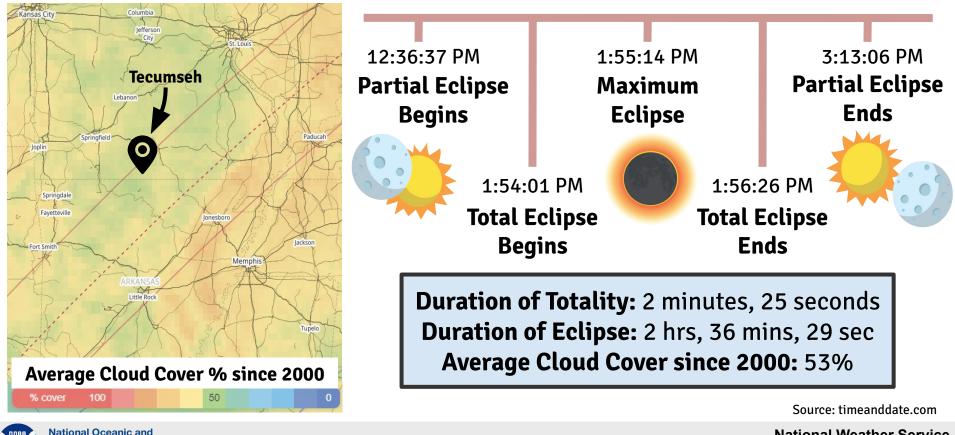

## Tecumseh, Missouri Eclipse Info

Timing Information for April 8, 2024 Total Solar Eclipse

Atmospheric Administration

U.S. Department of Commerce