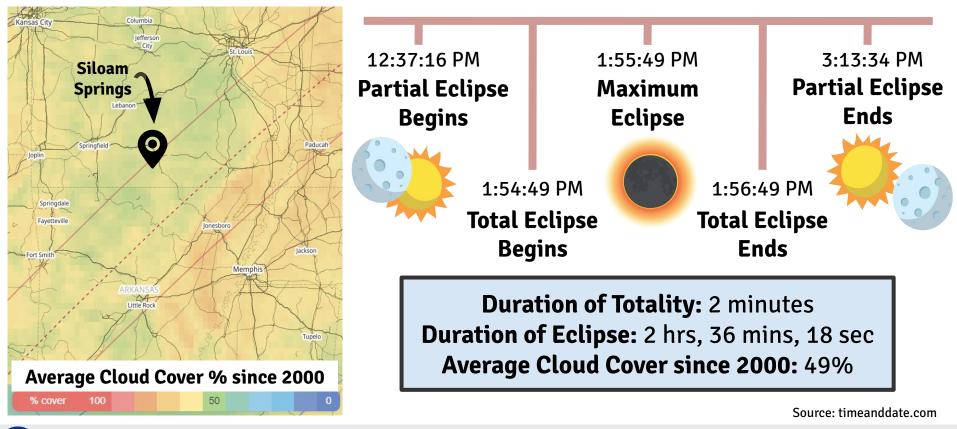

## Siloam Springs, Missouri Eclipse Info

Timing Information for April 8, 2024 Total Solar Eclipse

National Oceanic and

U.S. Department of Commerce

Atmospheric Administration