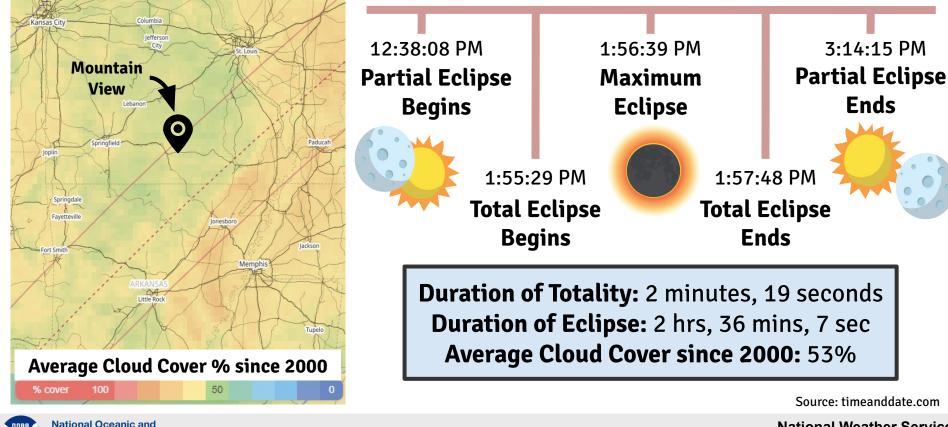

## 🖕 Mountain View, Missouri Eclipse Info

Timing Information for April 8, 2024 Total Solar Eclipse

Atmospheric Administration

U.S. Department of Commerce