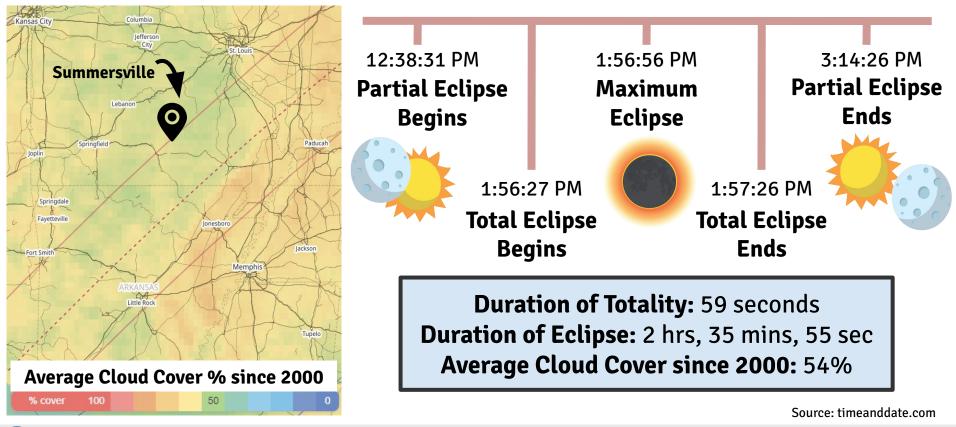

## Summersville, Missouri Eclipse Info

Timing Information for April 8, 2024 Total Solar Eclipse

National Oceanic and Atmospheric Administration U.S. Department of Commerce