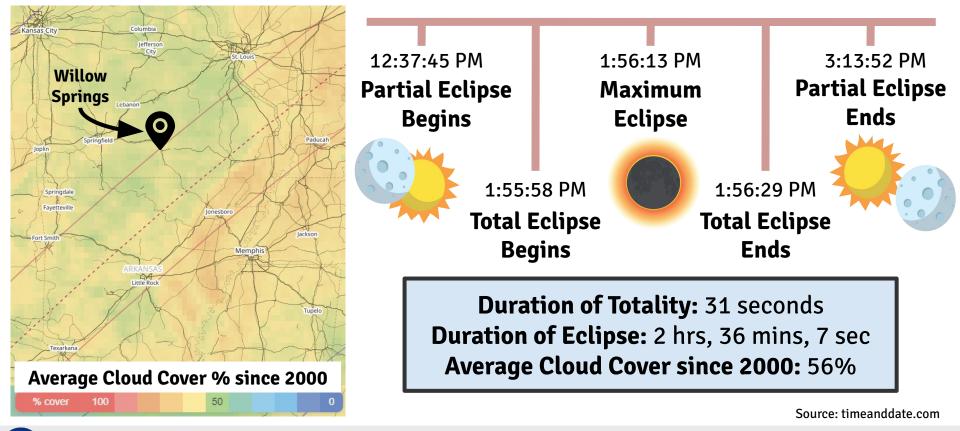

## 🖕 Willow Springs, Missouri Eclipse Info

Timing Information for April 8, 2024 Total Solar Eclipse

National Oceanic and

U.S. Department of Commerce

Atmospheric Administration