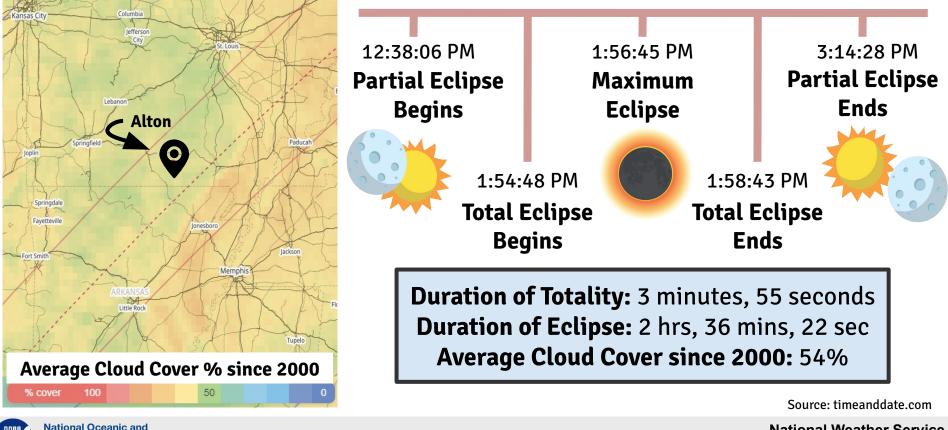

#### Alton, Missouri Eclipse Info

Timing Information for April 8, 2024 Total Solar Eclipse

Atmospheric Administration

U.S. Department of Commerce