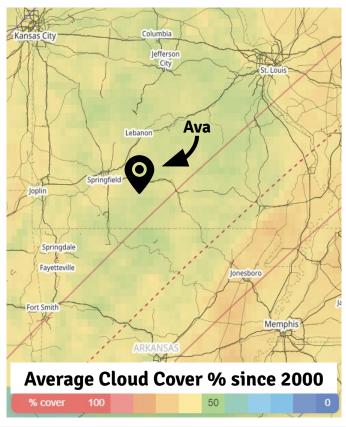

## Ava, Missouri Eclipse Info

Timing Information for April 8, 2024 Total Solar Eclipse

12:36:42 PM
Partial Eclipse
Begins

1:55:06 PM **Maximum Eclipse** 

3:12:50 PM

Partial Eclipse

Ends

**Obscuration:** 99.35% (no total eclipse)

**Duration of Eclipse:** 2 hrs, 36 mins, 8 sec

**Average Cloud Cover since 2000:** 53%