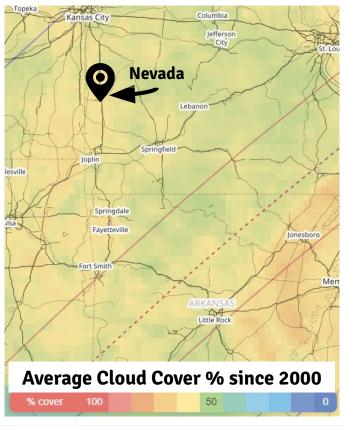

### Nevada, Missouri Eclipse Info

Timing Information for April 8, 2024 Total Solar Eclipse

12:35:55 PM

Partial Eclipse

Begins

1:53:36 PM **Maximum Eclipse** 

**Obscuration:** 93.62% (no total eclipse)

**Duration of Eclipse:** 2 hrs, 35 mins

**Average Cloud Cover since 2000:** 57%

Source: timeanddate.com

3:10:55 PM

**Partial Eclipse** 

**Ends** 