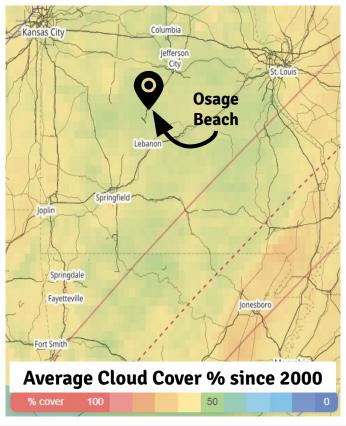

## Osage Beach, Missouri Eclipse Info

Timing Information for April 8, 2024 Total Solar Eclipse

12:38:42 PM
Partial Eclipse
Begins

1:56:32 PM **Maximum Eclipse** 

3:13:37 PM

Partial Eclipse

Ends

**Obscuration:** 96.21% (no total eclipse)

**Duration of Eclipse:** 2 hrs, 34 mins, 55 sec

**Average Cloud Cover since 2000:** 51%