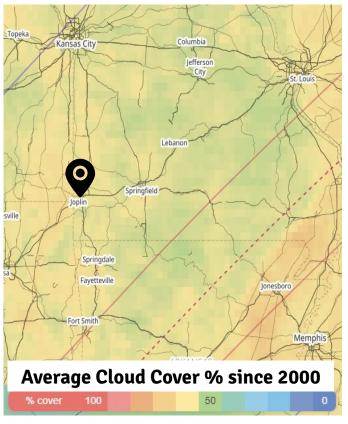

## Joplin, Missouri Eclipse Info

Timing Information for April 8, 2024 Total Solar Eclipse

12:34:20 PM
Partial Eclipse
Begins

1:52:23 PM **Maximum Eclipse** 

3:10:09 PM

**Partial Eclipse** 

**Ends** 

**Obscuration:** 95.54% (no total eclipse)

Duration of Eclipse: 2 hrs, 35 mins, 49 sec

**Average Cloud Cover since 2000:** 56%