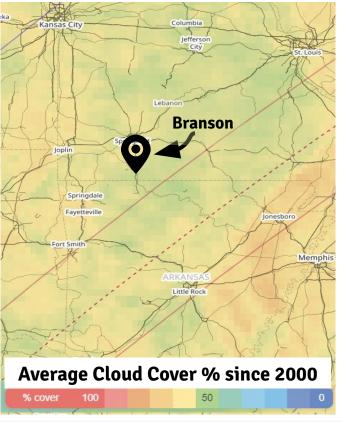

## Branson, Missouri Eclipse Info

Timing Information for April 8, 2024 Total Solar Eclipse

12:35:22 PM

Partial Eclipse

Begins

1:53:51 PM **Maximum Eclipse** 

3:11:47 PM

Partial Eclipse

Ends

**Obscuration:** 99.18% (no total eclipse)

**Duration of Eclipse:** 2 hrs, 36 mins, 25 sec

**Average Cloud Cover since 2000:** 52%