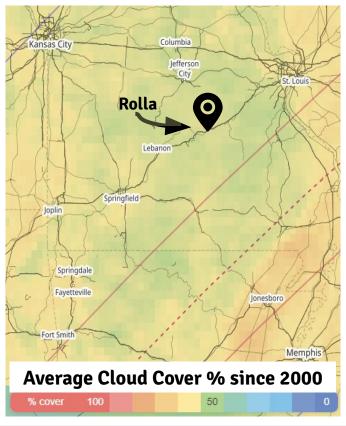

# Rolla, Missouri Eclipse Info

Timing Information for April 8, 2024 Total Solar Eclipse

12:39:38 PM

Partial Eclipse

Begins

1:57:41 PM **Maximum Eclipse** 

3:14:48 PM

**Obscuration:** 98.39% (no total eclipse)

**Duration of Eclipse:** 2 hrs, 35 mins, 10 sec

**Average Cloud Cover since 2000:** 53%