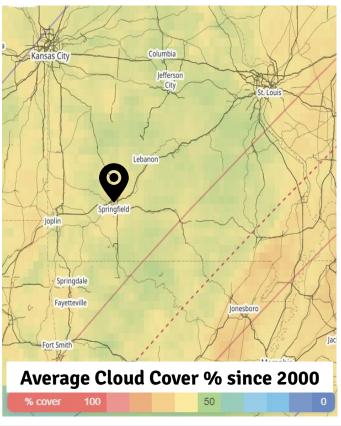

## Springfield, Missouri Eclipse Info

Timing Information for April 8, 2024 Total Solar Eclipse

12:36:15 PM

Partial Eclipse

Begins

1:54:26 PM Maximum Eclipse

3:12:05 PM

Partial Eclipse Ends

**Obscuration:** 97.57% (no total eclipse)

**Duration of Eclipse:** 2 hrs, 35 mins, 50 sec

**Average Cloud Cover since 2000:** 53%