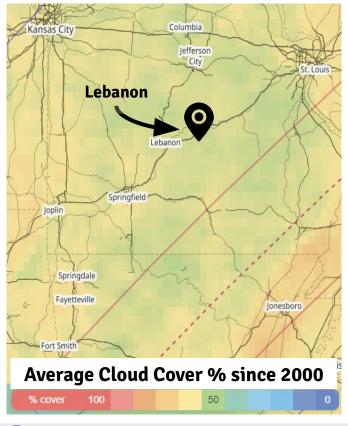

## Lebanon, Missouri Eclipse Info

Timing Information for April 8, 2024 Total Solar Eclipse

12:37:55 PM
Partial Eclipse
Begins

1:55:59 PM

Maximum

Eclipse

3:13:19 PM

Partial Eclipse

**Ends** 

**Obscuration:** 97.51% (no total eclipse)

**Duration of Eclipse:** 2 hrs, 35 mins, 24 sec

**Average Cloud Cover since 2000:** 54%