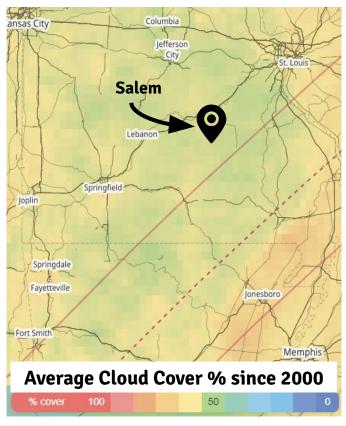

## Salem, Missouri Eclipse Info

Timing Information for April 8, 2024 Total Solar Eclipse

12:39:27 PM
Partial Eclipse
Begins

1:57:40 PM **Maximum Eclipse** 

3:14:55 PM

**Partial Eclipse** 

**Ends** 

**Obscuration:** 99.49% (no total eclipse)

**Duration of Eclipse:** 2 hrs, 35 mins, 28 sec

**Average Cloud Cover since 2000:** 52%