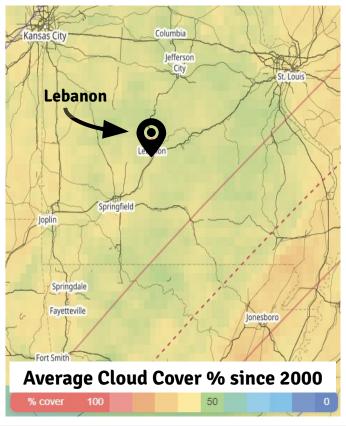

## Lebanon, Missouri Eclipse Info

Timing Information for April 8, 2024 Total Solar Eclipse

12:37:55 PM
Partial Eclipse
Begins

1:55:59 PM

Maximum

Eclipse

3:13:19 PM

Partial Eclipse

**Ends** 

**Obscuration:** 97.51% (no total eclipse)

**Duration of Eclipse:** 2 hrs, 35 mins, 24 sec

**Average Cloud Cover since 2000:** 54%