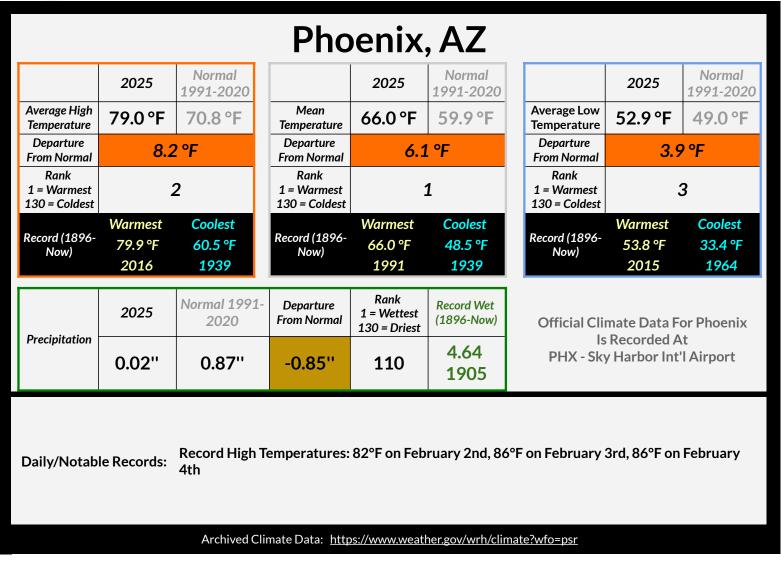

## February 2025 Climate Summary

### NWS Phoenix, AZ

| Yuma, AZ                                                                  |                            |                            |                                      |                                     |                            |                                                                              |                            |                            |  |  |  |  |
|---------------------------------------------------------------------------|----------------------------|----------------------------|--------------------------------------|-------------------------------------|----------------------------|------------------------------------------------------------------------------|----------------------------|----------------------------|--|--|--|--|
|                                                                           | 2025                       | Normal<br>1991-2020        |                                      | 2025                                | Normal<br>1991-2020        |                                                                              | 2025                       | Normal<br>1991-2020        |  |  |  |  |
| Average High<br>Temperature                                               | 79.3 °F                    | 73.4 °F                    | Mean<br>Temperature                  | 65.4 °F                             | 61.9 °F                    | Average Low<br>Temperature                                                   | 51.4 °F                    | 50.4 °F                    |  |  |  |  |
| Departure<br>From Normal                                                  | 5.9 °F                     |                            | Departure<br>From Normal             | 3.5 °F                              |                            | Departure<br>From Normal                                                     | 1.0 °F                     |                            |  |  |  |  |
| Rank<br>1 = Warmest<br>148 = Coldest                                      | 9                          |                            | Rank<br>1 = Warmest<br>148 = Coldest | 9                                   |                            | Rank<br>1 = Warmest<br>148 = Coldest                                         | 15                         |                            |  |  |  |  |
| Record (1878-<br>Now)                                                     | Warmest<br>82.8 °F<br>1963 | Coolest<br>64.7 °F<br>1939 | Record (1878-<br>Now)                | Warmest<br>68.4 °F<br>2015          | Coolest<br>52.5 °F<br>1894 | Record (1878-<br>Now)                                                        | Warmest<br>55.1 °F<br>2015 | Coolest<br>37.5 °F<br>1894 |  |  |  |  |
| Precipitation                                                             | 2025                       | Normal 1991-<br>2020       | Departure<br>From Normal             | Rank<br>1 = Wettest<br>148 = Driest | Record Wet<br>(1876-Now)   | Official Climate Data For Yuma<br>Is Recorded At<br>NYL - Yuma Int'l Airport |                            |                            |  |  |  |  |
|                                                                           | 0.00''                     | 0.38''                     | -0.38''                              | 148                                 | 3.43<br>1905               |                                                                              |                            |                            |  |  |  |  |
| Daily/Notable Records: None                                               |                            |                            |                                      |                                     |                            |                                                                              |                            |                            |  |  |  |  |
| Archived Climate Data: <u>https://www.weather.gov/wrh/climate?wfo=psr</u> |                            |                            |                                      |                                     |                            |                                                                              |                            |                            |  |  |  |  |