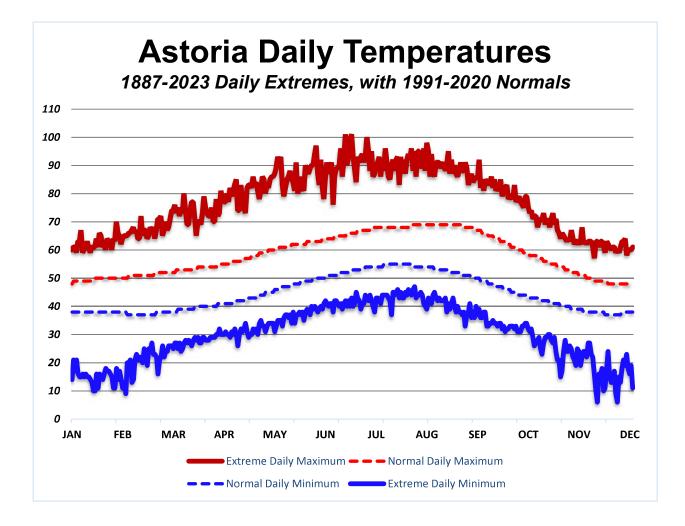

## Astoria Temperature Data & Records

Astoria: Extremes Temperatures (1887-2023)

| _       | Jan                      | Feb                                   | Mar                      | Apr                      | May                                   | Jun                      | Jul                      | Aug                      | Sep                                   | Oct                      | Nov                                  | Dec                                              |
|---------|--------------------------|---------------------------------------|--------------------------|--------------------------|---------------------------------------|--------------------------|--------------------------|--------------------------|---------------------------------------|--------------------------|--------------------------------------|--------------------------------------------------|
| Warmest | 70°                      | 72°                                   | 80°                      | 86°                      | 93°                                   | 101°                     | 101°                     | 98°                      | 95°                                   | 85°                      | 73°                                  | 64°                                              |
| date    | 30 <sup>th</sup><br>1940 | 15 <sup>th</sup><br>1996 <sup>1</sup> | 14 <sup>th</sup><br>1926 | 28 <sup>th</sup><br>2023 | 14 <sup>th</sup><br>2023 <sup>1</sup> | 27 <sup>th</sup><br>2021 | 1 <sup>st</sup><br>1942  | 19 <sup>th</sup><br>2016 | 2 <sup>nd</sup><br>1972               | 6 <sup>th</sup><br>1987  | 3 <sup>rd</sup><br>2010 <sup>1</sup> | 26 <sup>th</sup><br>1980                         |
| Coldest | 10°                      | <b>9</b> °                            | 22°                      | 26°                      | 30°                                   | 37°                      | 37°                      | <b>39°</b>               | 33°                                   | 26°                      | 15°                                  | 6°                                               |
| date    | 16 <sup>th</sup><br>1888 | 5 <sup>th</sup><br>1989               | 1 <sup>st</sup><br>1971  | 18 <sup>th</sup><br>1927 | 1 <sup>st</sup><br>1954               | 4 <sup>th</sup><br>1980  | 27 <sup>th</sup><br>1930 | 19 <sup>th</sup><br>1973 | 28 <sup>th</sup><br>1983 <sup>1</sup> | 28 <sup>th</sup><br>1971 | 14 <sup>th</sup><br>1955             | $\begin{array}{c} 21^{st} \\ 1990^1 \end{array}$ |

Warmest Recorded Temperature Coldest Recorded Temperature 101° on 27 Jun 2021 and on 1 Jul 1942 6° on 21 Dec 1990, and 8 Dec 1972

<sup>1</sup> temperature has occurred more than once, with most recent occurrence listed.

Astoria Airport: Climatic Normals (1991-2020)

|           | Jan  | Feb  | Mar  | Apr  | May  | Jun  | Jul  | Aug  | Sep  | Oct  | Nov  | Dec  | Year |
|-----------|------|------|------|------|------|------|------|------|------|------|------|------|------|
| Max Temp  | 49.4 | 50.9 | 53.0 | 55.9 | 60.5 | 64.0 | 67.4 | 68.7 | 67.6 | 60.7 | 53.6 | 48.7 | 58.4 |
| Min Temp  | 38.1 | 37.4 | 39.0 | 41.5 | 46.3 | 50.6 | 53.9 | 53.9 | 50.5 | 44.9 | 40.2 | 37.6 | 44.5 |
| Mean Temp | 43.7 | 44.2 | 46.0 | 48.7 | 53.4 | 57.3 | 60.6 | 61.3 | 59.0 | 52.8 | 46.9 | 43.2 | 51.4 |