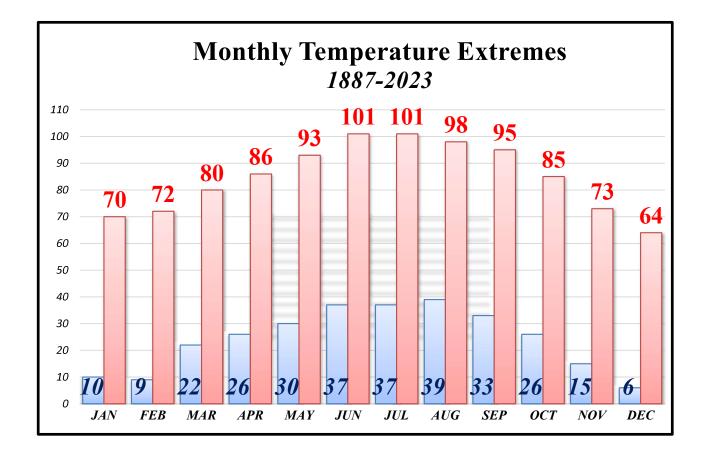

## Astoria Temperature Data & Records

Astoria: Extremes Temperatures (1887-2023)

| _       | Jan                      | Feb                                   | Mar                      | Apr                      | May                                   | Jun                      | Jul                      | Aug                      | Sep                                   | Oct                      | Nov                                  | Dec                                              |
|---------|--------------------------|---------------------------------------|--------------------------|--------------------------|---------------------------------------|--------------------------|--------------------------|--------------------------|---------------------------------------|--------------------------|--------------------------------------|--------------------------------------------------|
| Warmest | 70°                      | 72°                                   | 80°                      | 86°                      | 93°                                   | 101°                     | 101°                     | 98°                      | 95°                                   | 85°                      | 73°                                  | 64°                                              |
| date    | 30 <sup>th</sup><br>1940 | 15 <sup>th</sup><br>1996 <sup>1</sup> | 14 <sup>th</sup><br>1926 | 28 <sup>th</sup><br>2023 | 14 <sup>th</sup><br>2023 <sup>1</sup> | 27 <sup>th</sup><br>2021 | 1 <sup>st</sup><br>1942  | 19 <sup>th</sup><br>2016 | 2 <sup>nd</sup><br>1972               | 6 <sup>th</sup><br>1987  | 3 <sup>rd</sup><br>2010 <sup>1</sup> | 26 <sup>th</sup><br>1980                         |
| Coldest | 10°                      | <b>9</b> °                            | 22°                      | 26°                      | 30°                                   | 37°                      | 37°                      | <b>39°</b>               | 33°                                   | 26°                      | 15°                                  | 6°                                               |
| date    | 16 <sup>th</sup><br>1888 | 5 <sup>th</sup><br>1989               | 1 <sup>st</sup><br>1971  | 18 <sup>th</sup><br>1927 | 1 <sup>st</sup><br>1954               | 4 <sup>th</sup><br>1980  | 27 <sup>th</sup><br>1930 | 19 <sup>th</sup><br>1973 | 28 <sup>th</sup><br>1983 <sup>1</sup> | 28 <sup>th</sup><br>1971 | 14 <sup>th</sup><br>1955             | $\begin{array}{c} 21^{st} \\ 1990^1 \end{array}$ |

Warmest Recorded Temperature Coldest Recorded Temperature 101° on 27 Jun 2021 and on 1 Jul 1942 6° on 21 Dec 1990, and 8 Dec 1972

<sup>1</sup> temperature has occurred more than once, with most recent occurrence listed.