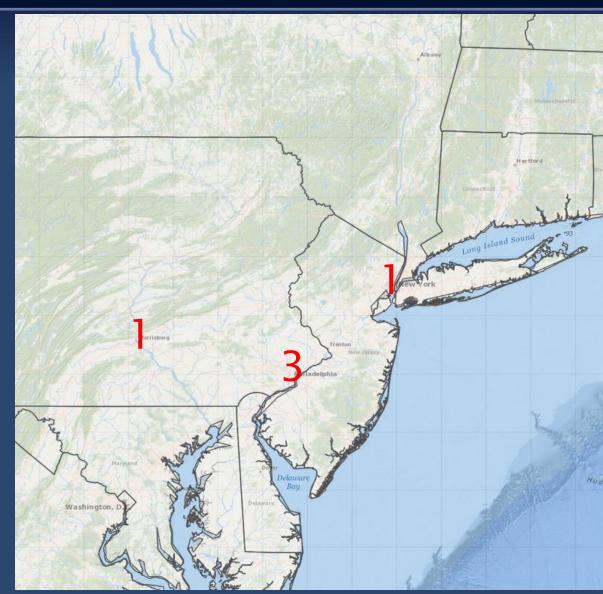

### Current ERS Deployments:

- 1 to NYC Office of Emergency Management (OEM)
- 3 to Philadelphia OEM
- 1 to Pennsylvania Emergency Management Agency

Regional Critical Weather Day in effect.
Expanded hours for ER ROC through Sunday (6am-8pm)