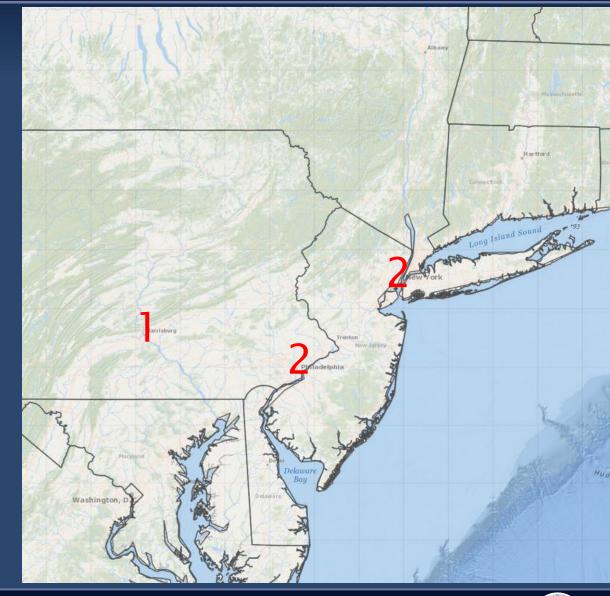

#### **Current ERS Deployments:**

- 2 to NYC Office of Emergency Management (OEM)
- 2 to Philadelphia OEM
- 1 to Pennsylvania Emergency Management Agency
- Regional Critical Weather Day in effect.
- Expanded hours for ER ROC through Sunday (6am-8pm)
- NWSOC to post briefings Sat. and Sun.