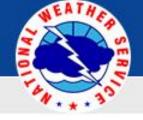

## Most Likely Ice Accretion - Official Forecast

#### **Snow/Sleet Amounts:**

Up to 1 inch of snow/sleet followed by a light glaze of ice across the interior.

#### Impacts:

- Hazardous travel from snow & icing on untreated and elevated surfaces tonight into Thursday morning.
- The wintry mix will change to rain late tonight into early Thursday morning.

#### **Temperatures:**

- Start in the upper 20s to lower 30s this evening.
- Slowly rise to above freezing through early Thursday morning.