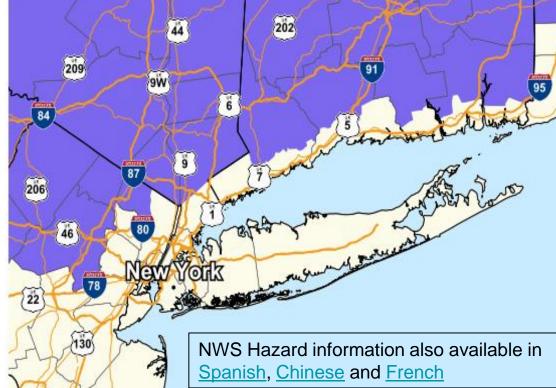

### Winter Watches Warnings and Advisories

#### Winter Weather Advisory:

- 7pm tonight through 9am Thursday.
- For interior southern Connecticut, the Lower Hudson Valley, and portions of northeast New Jersey.

NEXT BRIEF

This will be the final briefing for this event.