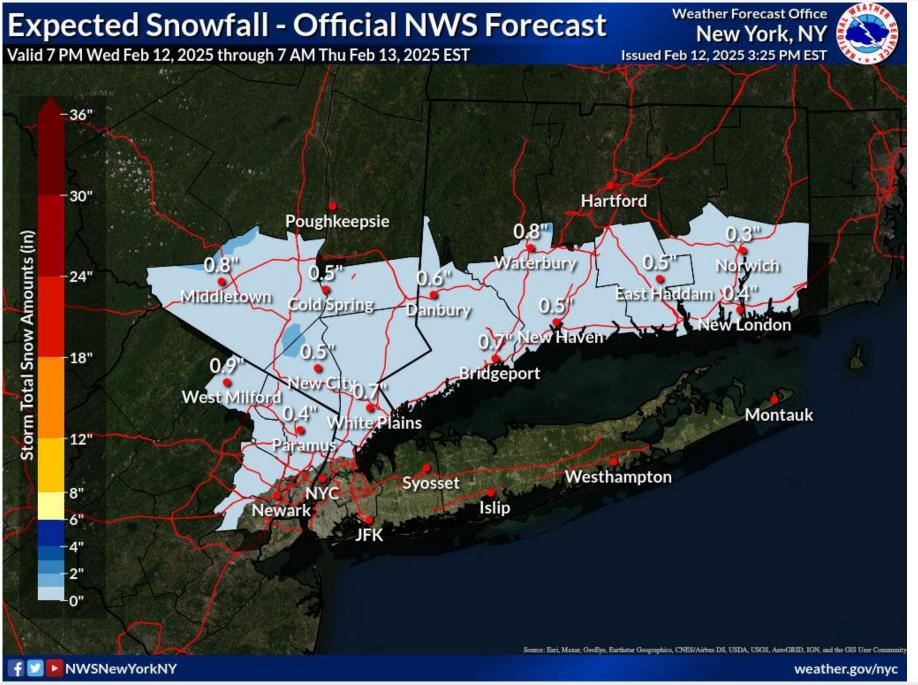

## Most Likely Snowfall - Official Forecast

#### **Snow/Sleet Amounts:**

Up to 1 inch of snow/sleet followed by a light glaze of ice across the interior.

#### Impacts:

- Hazardous travel from snow & icing on untreated and elevated surfaces tonight into Thursday morning.
- The wintry mix will change to rain late tonight into early Thursday morning.

#### **Temperatures:**

- Start in the upper 20s to lower 30s this evening.
- Slowly rise to above freezing through early Thursday morning.