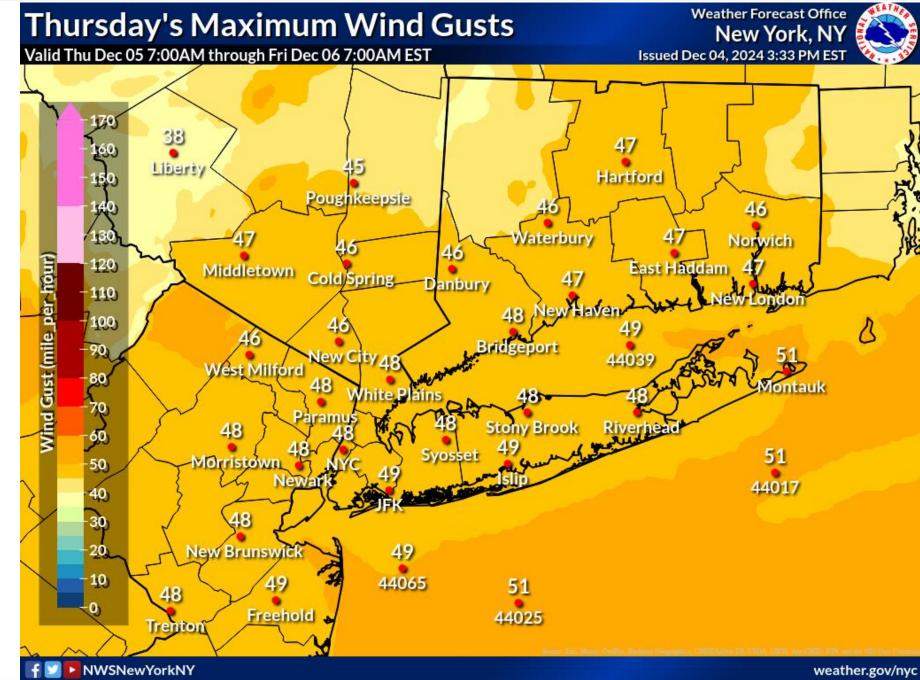

### **Overview**

- Strong winds develop with gusts up to 50 mph expected Thursday through much of Thursday evening.
- Snow develops across the interior late this evening, with up to an inch or two in the higher elevations through early Thursday.

Atmospheric Administration

U.S. Department of Commerce

Wind Gusts: Gusts up to around 50 mph expected. Location/Timing: Entire local Tri-State Thursday 6AM to 10PM EST. Impacts: Strong winds will blow down limbs and blow around unsecured objects, including holiday decorations. A few trees and power lines could be downed and

### **Maximum Wind Gust Forecast**