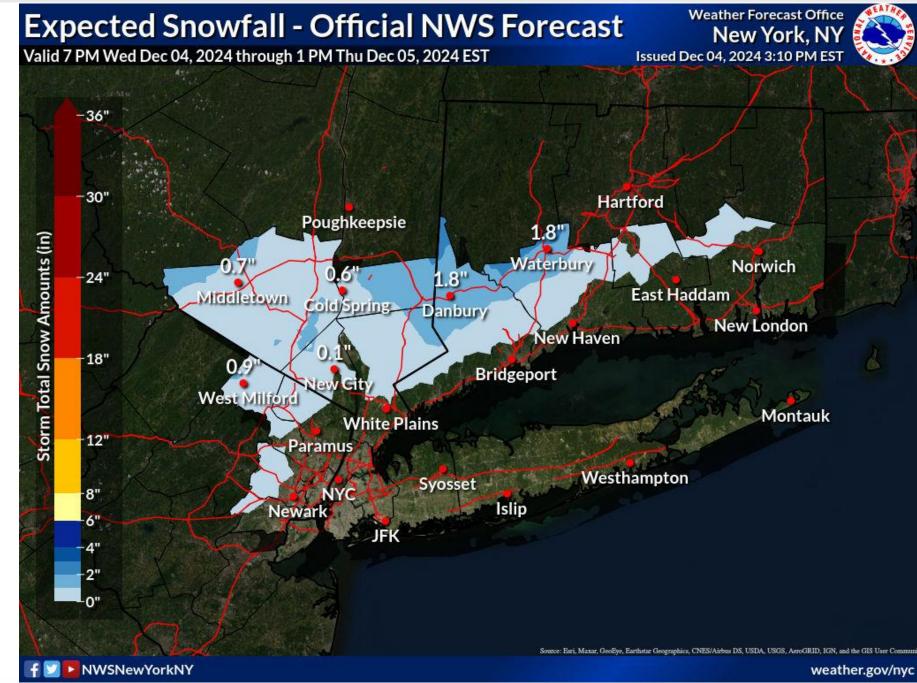

### **Overview**

- Strong winds develop with gusts up to 50 mph expected Thursday through much of Thursday evening.
- Snow develops across the interior late this evening, with up to an inch or two in the higher elevations through early Thursday.

## **Most Likely Snowfall - Official Forecast**

#### **December 4, 2024** 4:03 PM

#### **National Weather Service New York, NY**