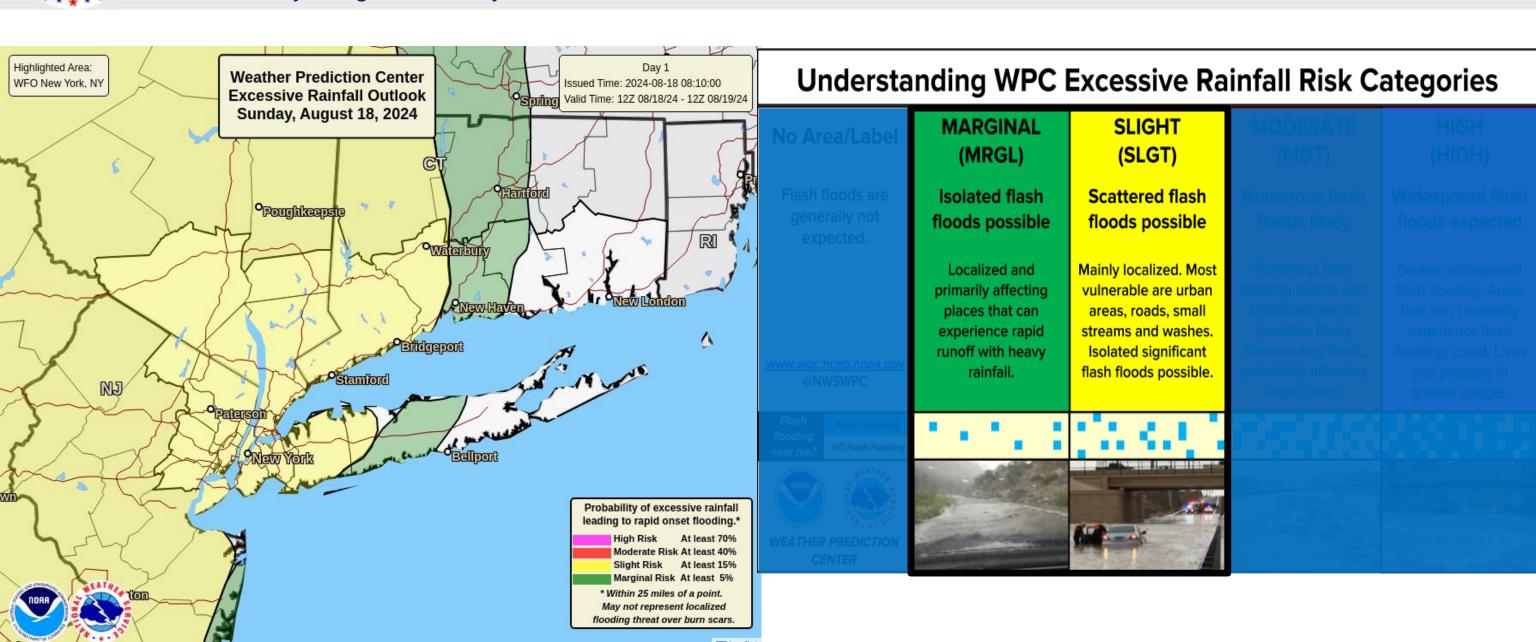

#### **Flash Flood Threat:**

- Rainfall Rates: 1 to 2"/hr.
- Flash Flood Impacts: Scattered instances of flash flooding, urban and poor drainage flooding, as well as flooding along quick responding rivers and streams across NE NJ and Lower Hudson Valley are possible. Isolated instances of flash flooding are possible across NYC metro, western Long Island and southwest Connecticut.
- Timing: Today and Tonight.
- **Monday Outlook:** Locally heavy rainfall is possible which may lead to an additional flash flood risk in the afternoon and evening.

## Storm Total Rainfall Thru Monday Night

Valid: 8 am Today through 8 am Monday