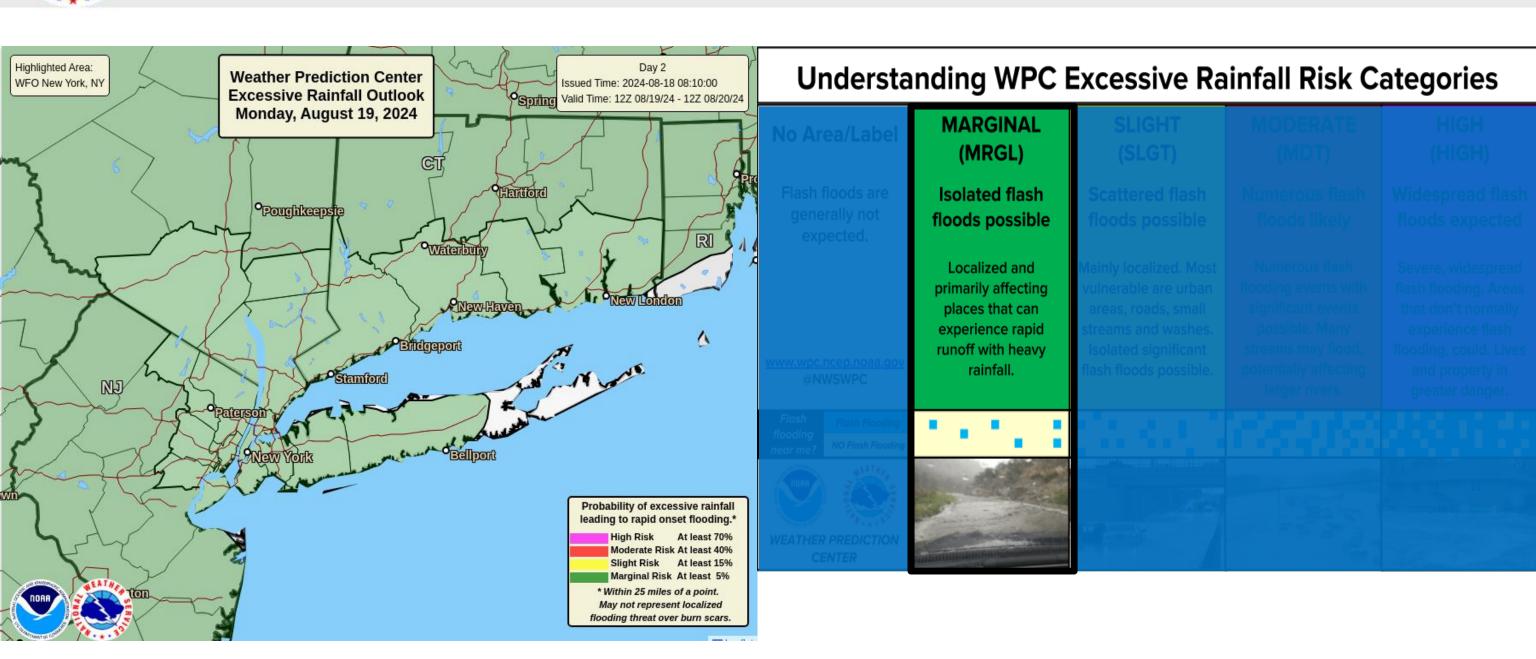

### Flood Watches Warnings and Advisories

Flood Watch

Graphic Created August 18th, 2024 6:25 AM EDT

#### **Flash Flood Threat:**

- Rainfall Rates: 1 to 2"/hr.
- Flash Flood Impacts: Scattered instances of flash flooding, urban and poor drainage flooding, as well as flooding along quick responding rivers and streams across NE NJ and Lower Hudson Valley are possible. Isolated instances of flash flooding are possible across NYC metro, western Long Island and southwest Connecticut.
- Timing: Today and Tonight.
- **Monday Outlook:** Locally heavy rainfall is possible which may lead to an additional flash flood risk in the afternoon and evening.