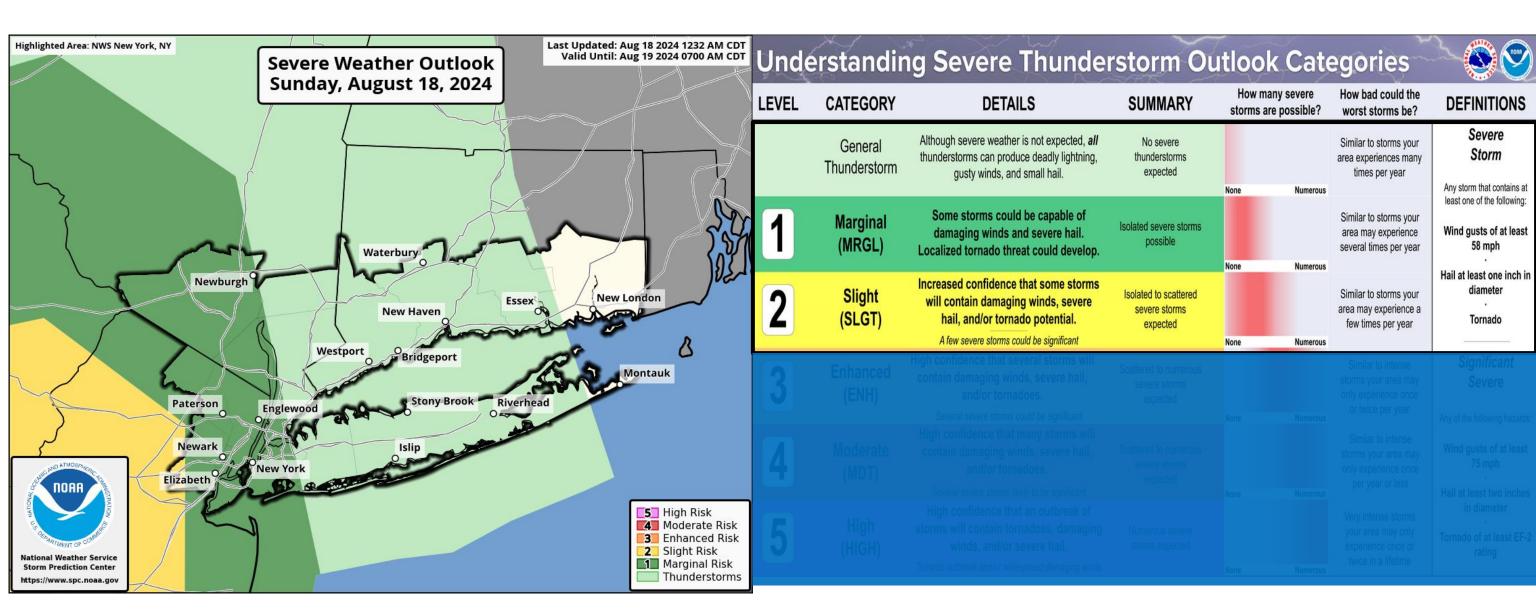

#### **Severe Thunderstorm Threat:**

 An isolated severe thunderstorm cannot be ruled out this afternoon and evening, mainly in NE NJ. Damaging wind gusts are the primary threat from any strong to severe thunderstorm, though large hail and an isolated tornado cannot be entirely ruled out.

## **Severe Thunderstorm Outlook Today**

Valid: 8 am Today through 8 am Monday

Valid: 8 am Monday through 8 am Tuesday