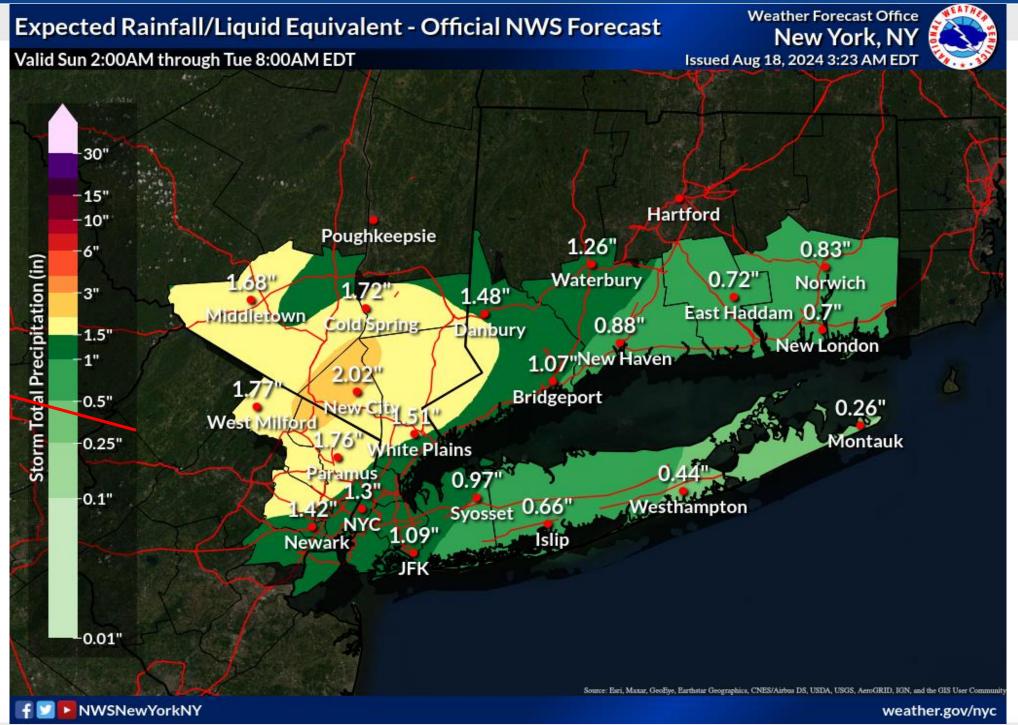

## Storm Total Rainfall Thru Monday Night

Valid: 8 am Today through 8 am Monday

#### **Flash Flood Threat:**

- Rainfall Rates: 1 to 2"/hr.
- Flash Flood Impacts: Scattered instances of flash flooding, urban and poor drainage flooding, as well as flooding along quick responding rivers and streams across NE NJ and Lower Hudson Valley are possible. Isolated instances of flash flooding are possible across NYC metro, western Long Island and southwest Connecticut.
- Timing: Today and Tonight.
- **Monday Outlook:** Locally heavy rainfall is possible which may lead to an additional flash flood risk in the afternoon and evening.