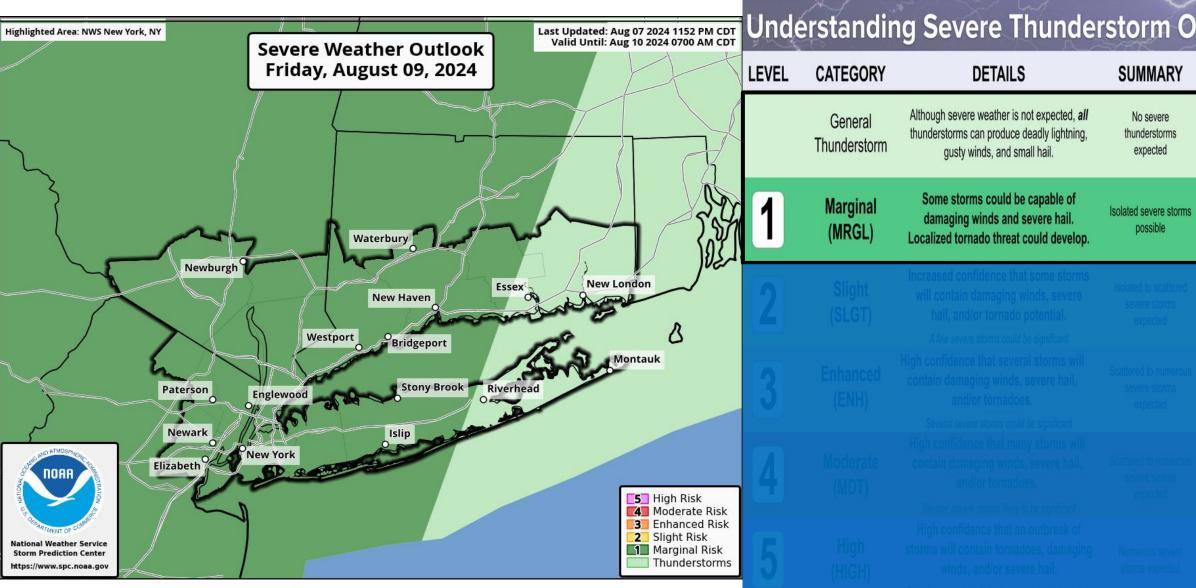

# Severe Tstm Threat Friday Afternoon through Friday Night

8AM Friday through 8AM Saturday