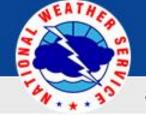

# **Excessive Rainfall Outlook Friday Aft through Friday Night**

8AM Friday through 8AM Saturday

## MODERATE (MDT) Numerous flash floods likely Numerous flash flooding events with significant events possible. Many streams may flood, potentially affecting larger rivers.