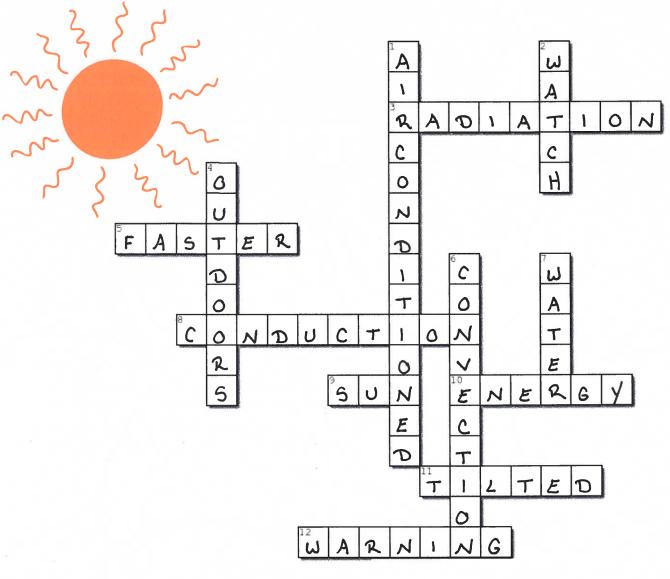

## Heat Crossword Puzzle

## <u>Across</u>

- **3.** \_\_\_ is the transfer of heat between objects that are not in contact with each other.
- **5.** Molecules are always in motion. But when temperature rises, molecules will move \_\_\_\_.
- **8.** \_\_\_\_ is the transfer of heat in solid objects.
- **9.** The \_\_\_\_ is responsible for the heating of Earth.
- 10. Heat is a form of \_\_\_\_.
- **11.** The Earth is not heated equally because it is \_\_\_\_ on its axis.
- **12.** An Excessive Heat \_\_\_\_ will be issued when it's time to take action because of dangerous heat.

## Down

- 1. Seek shelter in an \_\_- building.
- 2. An Excessive Heat \_\_\_\_ will be issued when conditions favorable for dangerous heat in the next 24 to 72 hours.
- **4.** During dangerous heat, limit your time \_\_\_\_.
- **6.** \_\_\_\_ is the transfer of heat by the flow of liquid or gas.
- 7. Drink \_\_\_\_ so you stay hydrated.