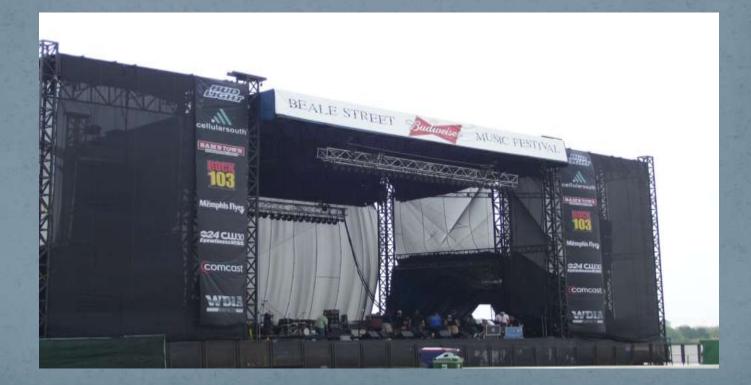

#### Beale Street Music Fest

3 day concert event
~ 60 performers on 4 large stages
Between 50-60,000 people attend each day

#### Beale Street Music Fest

Supported the Shelby County Sheriff's Department

- Provided briefings for each shift of deputies
- Provided radar and satellite information to deputies

- Active weather weekend with thunderstorms on Friday and heavy rainfall Saturday and Sunday