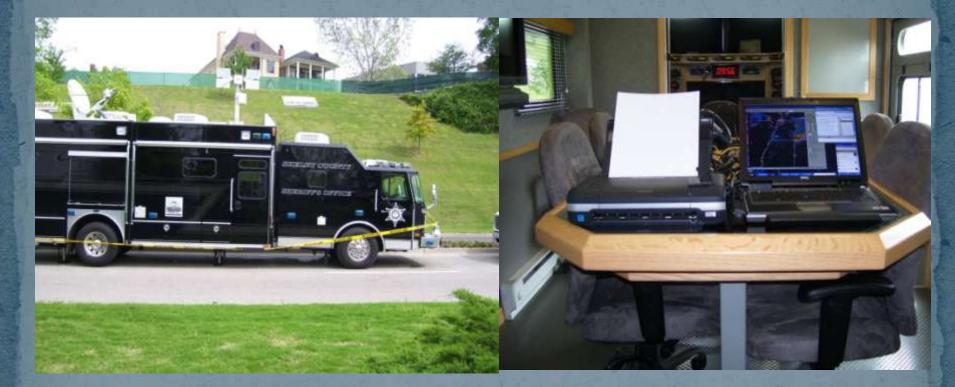

#### Beale Street Music Fest

Supported the Shelby County Sheriff's Department

- Provided briefings for each shift of deputies
- Provided radar and satellite information to deputies

- Active weather weekend with thunderstorms on Friday and heavy rainfall Saturday and Sunday

#### Northeast Arkansas District Fair

- Provided radar and satellite information to O.E.M. staff and law enforcement personnel

- Set up portable weather station for one day at site
- Tested communication with WFO Memphis (Satellite Phone and 800 MhZ Radio)
- Requested HYSPLIT support from NCEP for a simulated grease fire
- Most of the event had showers and thunderstorms

#### **Equipment Taken For Events**

Laptop with the following features Wireless Card FX-Net GR2 Analyst NWS Chat Forum