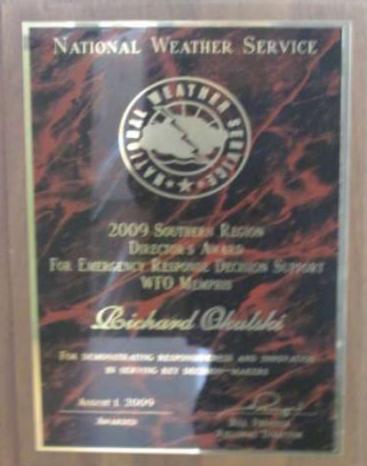

upport from NCEP for a simulated grease fire
- Most of the event had showers and thunderstorms

#### **Equipment Taken For Events**



Laptop with the following features Wireless Card FX-Net GR2 Analyst NWS Chat Forum

#### **Issues** For Future Events

Positive reception from events attended
Attending other events (college football games)
Support to emergency management and law enforcement officials
Staffing issues – not everyone in office can or would be willing to participate in these events
Providing on-site or off-site support

#### Other Accomplishments in 2009

Revised Hazmet Emergencies binder in office to provide forecaster with all information needed if an civil emergency occurs
Creation of All Hazards Site Specific Forecast Generation Tool

### Southern Region Director's Award



# Future Plans for 2010 Beale Street Music Fest – April 30-May 2 Begin planning for SONS 2011