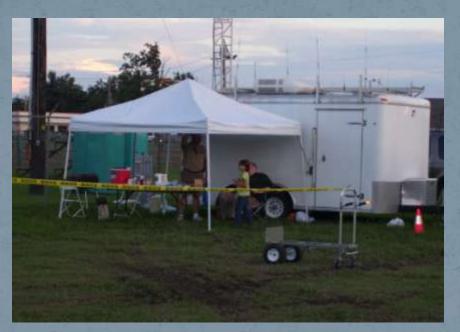

#### Northeast Arkansas District Fair

- Provided radar and satellite information to O.E.M. staff and law enforcement personnel

- Set up portable weather station for one day at site
- Tested communication with WFO Memphis (Satellite Phone and 800 MhZ Radio)
- Requested HYSPLIT support from NCEP for a simulated grease fire
- Most of the event had showers and thunderstorms