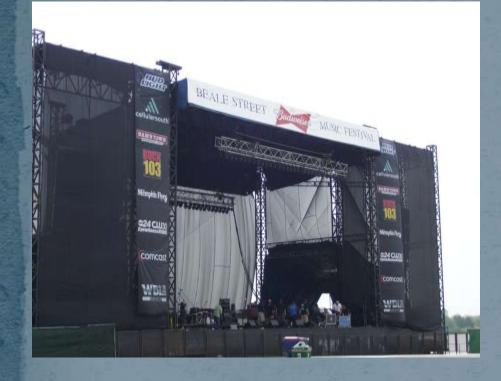

#### Beale Street Music Fest

3 day concert event
~ 60 performers on 4 large stages
Between 50-60,000 people attend each day

#### Beale Street Music Fest

Supported the Shelby County Sheriff's Department

- Provided briefings for each shift of deputies
- Provided radar and satellite information to deputies

- Active weather weekend with thunderstorms on Friday and heavy rainfall Saturday and Sunday