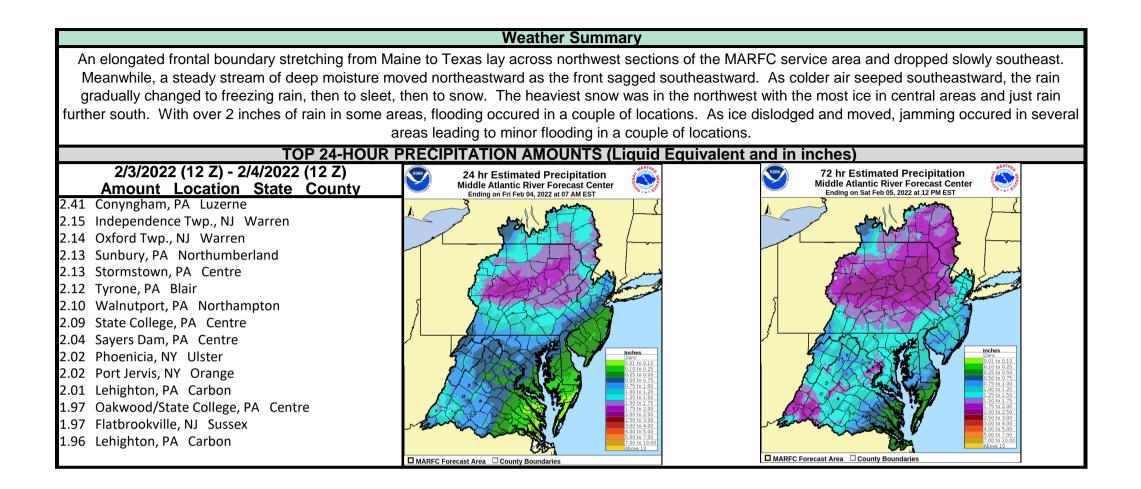

|               |            |                  |               |                 |                     |  |  |  |  |
| Flooding - 2/4/2022 - 2/5/2022<br>Crests - 2/4/2022 - 2/5/2022<br>First flood of 1 - February, 2022<br>First flood in 2022<br>Number of MARFC Forecast Points Flooding - 4<br>Number of Floods Cresting in Minor Range - 4<br>Number of Floods Cresting in Moderate Range - 0<br>Number of Floods Cresting in Major Range - 0<br>Number of Floods Cresting in Missing Range - 0<br>MARFC Power Ranking - 4 (Minor = 1 - Moderate = 5 - Major = 10 - Missing =1)<br>Number of MARFC records - 0<br>E = Estimated |               |            |                  |               |                 |                     |  |  |  |  |



| Floods by MARFC Basins                 |             |       |          |       |         |             |  |  |  |
|----------------------------------------|-------------|-------|----------|-------|---------|-------------|--|--|--|
| MARFC Basins                           | Fcst Points | Minor | Moderate | Major | Unknown | Mod & Major |  |  |  |
| Appomattox                             | 0           | 0     | 0        | 0     | 0       | 0           |  |  |  |
| Chemung                                | 0           | 0     | 0        | 0     | 0       | 0           |  |  |  |
| Delaware                               | 0           | 0     | 0        | 0     | 0       | 0           |  |  |  |
| James                                  | 0           | 0     | 0        | 0     | 0       | 0