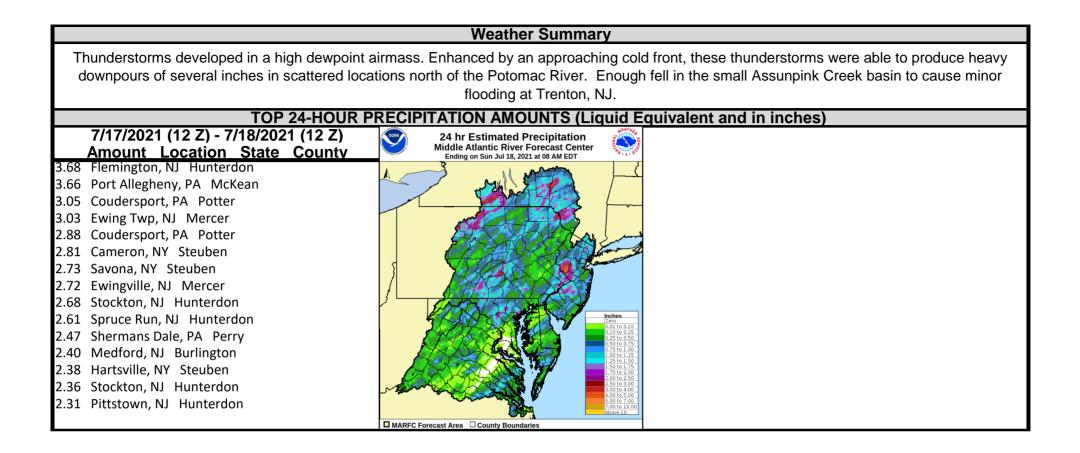

|               |            |                  |               |                 |                     |  |  |  |  |
| Flooding - 7/18/2021<br>Crests - 7/18/2021<br>First flood of 1 - July, 2021<br>Fourth flood in 2021<br>Number of MARFC Forecast Points Flooding - 2<br>Number of Floods Cresting in <b>Minor</b> Range - 2<br>Number of Floods Cresting in <b>Moderate</b> Range - 0<br>Number of Floods Cresting in <b>Major</b> Range - 0<br>Number of Floods Cresting in <b>Missing</b> Range - 0<br>Number of Floods Cresting in <b>Missing</b> Range - 0<br>Number of Floods Cresting in <b>Missing</b> Range - 0<br>E = Estimated |               |            |                  |               |                 |                     |  |  |  |  |



| Floods by MARFC Basins                 |             |       |          |       |         |             |  |  |  |
|----------------------------------------|-------------|-------|----------|-------|---------|-------------|--|--|--|
| MARFC Basins                           | Fcst Points | Minor | Moderate | Major | Unknown | Mod & Major |  |  |  |
| Appomattox                             | 0           | 0     | 0        | 0     | 0       | 0           |  |  |  |
| Chemung                                | 0           | 0     | 0        | 0     | 0       | 0           |  |  |  |
| Delaware                               | 1           | 1     | 0        | 0     | 0       | 0           |  |  |  |
| James                                  | 0           | 0     | 0        | 0     | 0       | 0