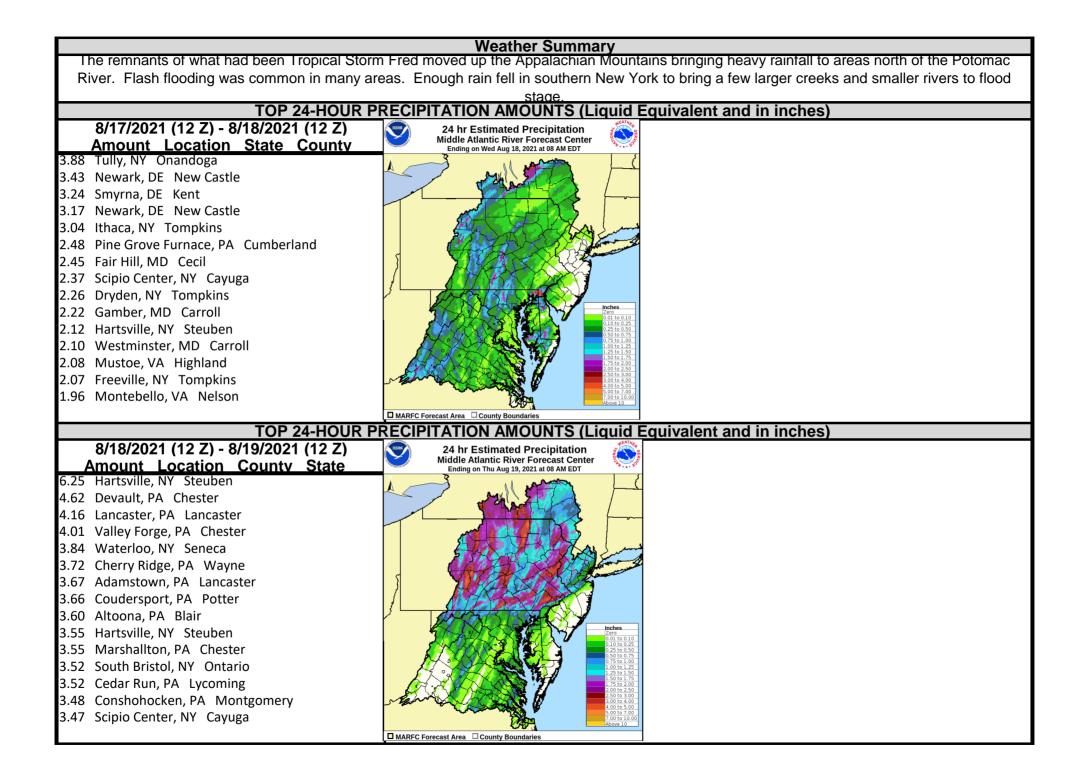

|
| MARFC Power Ranking - 7 (Minor = 1 - Moderate = 5 - Major = 10 - Missing =1) |               |            |                 |                  |                 |                     |  |  |  |  |
| Number of MARFC records - 0                                                  |               |            |                 |                  |                 |                     |  |  |  |  |
| E = Estimated                                                                |               |            |                 |                  |                 |                     |  |  |  |  |
|                                                                              |               |            |                 |                  |                 |                     |  |  |  |  |



| Floods by MARFC Basins                 |             |       |          |       |         |             |  |  |  |
|----------------------------------------|-------------|-------|----------|-------|---------|-------------|--|--|--|
| MARFC Basins                           | Fcst Points | Minor | Moderate | Major | Unknown | Mod & Major |  |  |  |
| Appomattox                             | 0           | 0     | 0        | 0     | 0       | 0           |  |  |  |
| Chemung                                | 2           | 2     | 0        | 0     | 0       | 0           |  |  |  |
| Delaware                               | 0           | 0     | 0        | 0     | 0       | 0           |  |  |  |
| James                                  | 0           | 0     | 0        | 0     | 0       | 0