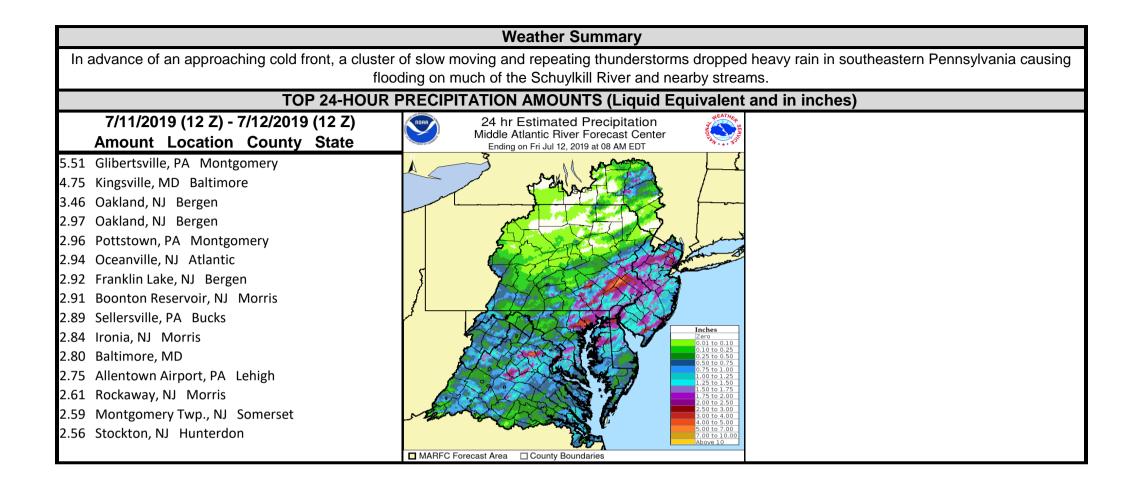

|               | Crest Sta     | tistics    |               |                 |                     |  |  |  |  |
| Flooding - 7/11/2019 - 7/12/2019<br>Crests - 7/11/2019 - 7/12/2019<br>Second flood of 2 - July, 2019<br>17th flood in 2019<br>Number of MARFC Forecast Points Flooding - <b>5</b><br>Number of Floods Cresting in <b>Minor</b> Range - 4<br>Number of Floods Cresting in <b>Moderate</b> Range - 0<br>Number of Floods Cresting in <b>Major</b> Range - 1<br>Number of Floods Cresting in <b>Missing</b> Range - 0<br><b>MARFC Power Ranking</b> - 14 (Minor = 1 - Moderate = 5 - Major = 10 - Missing =1)<br>Number of MARFC records - 0<br>E = Estimated |               |               |            |               |                 |                     |  |  |  |  |



| Floods by MARFC Basins      |                                        |       |          |       |         |             |  |  |  |  |
|-----------------------------|----------------------------------------|-------|----------|-------|---------|-------------|--|--|--|--|
| MARFC Basins                | Fcst Points                            | Minor | Moderate | Major | Unknown | Mod & Major |  |  |  |  |
| Appomattox                  | 0                                      | 0     | 0        | 0     | 0       | 0           |  |  |  |  |
| Chemung                     | 0                                      | 0     | 0        | 0     | 0       | 0           |  |  |  |  |
| Delaware                    | 0                                      | 0     | 0        | 0     | 0       | 0