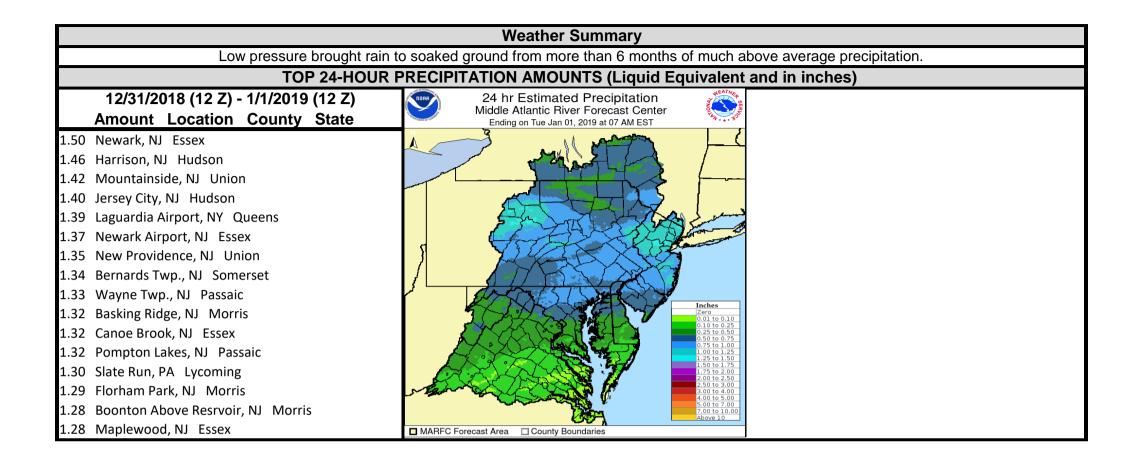

|               |                 |                |               |                 |                     |  |  |  |  |
| Flooding - $1/1/2019 - 1/4/2019$<br>Crests - $1/2/2019$<br>First flood of 3 - January, 2019<br>First flood in 2019<br>Number of MARFC Forecast Points Flooding - 1<br>Number of Floods Cresting in <b>Minor</b> Range - 1<br>Number of Floods Cresting in <b>Moderate</b> Range - 0<br>Number of Floods Cresting in <b>Major</b> Range - 0<br>Number of Floods Cresting in <b>Missing</b> Range - 0<br>Number of Floods Cresting in <b>Missing</b> Range - 0<br>Number of Floods Cresting in <b>Missing</b> Range - 0<br>E = Estimated |               |                 |                |               |                 |                     |  |  |  |  |



| Floods by MARFC Basins      |             |          |                |        |         |             |  |  |  |  |
|-----------------------------|-------------|----------|----------------|--------|---------|-------------|--|--|--|--|
| MARFC Basins                | Fcst Points | Minor    | Moderate       | Major  | Unknown | Mod & Major |  |  |  |  |
| Appomattox                  | 0           | 0        | 0              | 0      | 0       | 0           |  |  |  |  |
| Chemung                     | 0           | 0        | 0              | 0      | 0       | 0           |  |  |  |  |
| Delaware                    | 0           | 0        | 0              | 0      | 0       | 0           |  |  |  |  |
| James                       | 0           | 0        | 0              | 0      | 0