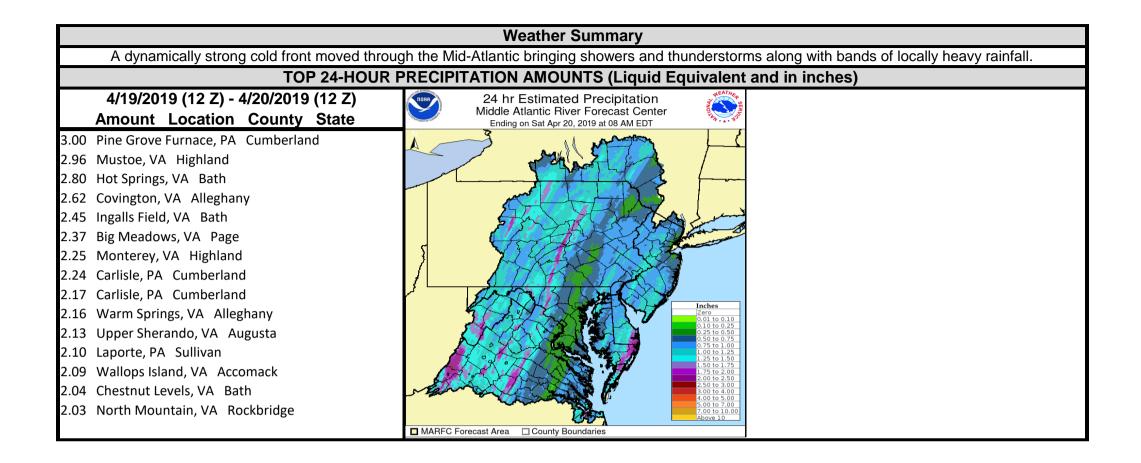

| 5:35          | 17:05:00 EST   |                | 21:08         | 15.0 (major)    | January 20, 1996    |  |  |  |  |
| Flooding $4/20/2019 - 4/22/2019$<br>Crests - $4/20/2019 - 4/22/2019$<br>Third flood of 3 - April, 2019<br>Ninth flood in 2019<br>Number of MARFC Forecast Points Flooding - <b>2</b><br>Number of Floods Cresting in <b>Minor</b> Range - 2<br>Number of Floods Cresting in <b>Moderate</b> Range - 0<br>Number of Floods Cresting in <b>Major</b> Range - 0<br>E = Estimated |               |                |                |               |                 |                     |  |  |  |  |



| Floods by MARFC Basins      |                                        |       |          |       |         |             |  |  |  |  |
|-----------------------------|----------------------------------------|-------|----------|-------|---------|-------------|--|--|--|--|
| MARFC Basins                | Fcst Points                            | Minor | Moderate | Major | Unknown | Mod & Major |  |  |  |  |
| Appomattox                  | 0                                      | 0     | 0        | 0     | 0       | 0           |  |  |  |  |
| Chemung                     | 0                                      | 0     | 0        | 0     | 0       | 0           |  |  |  |  |
| Delaware                    | 0                                      | 0     | 0        | 0     | 0       | 0