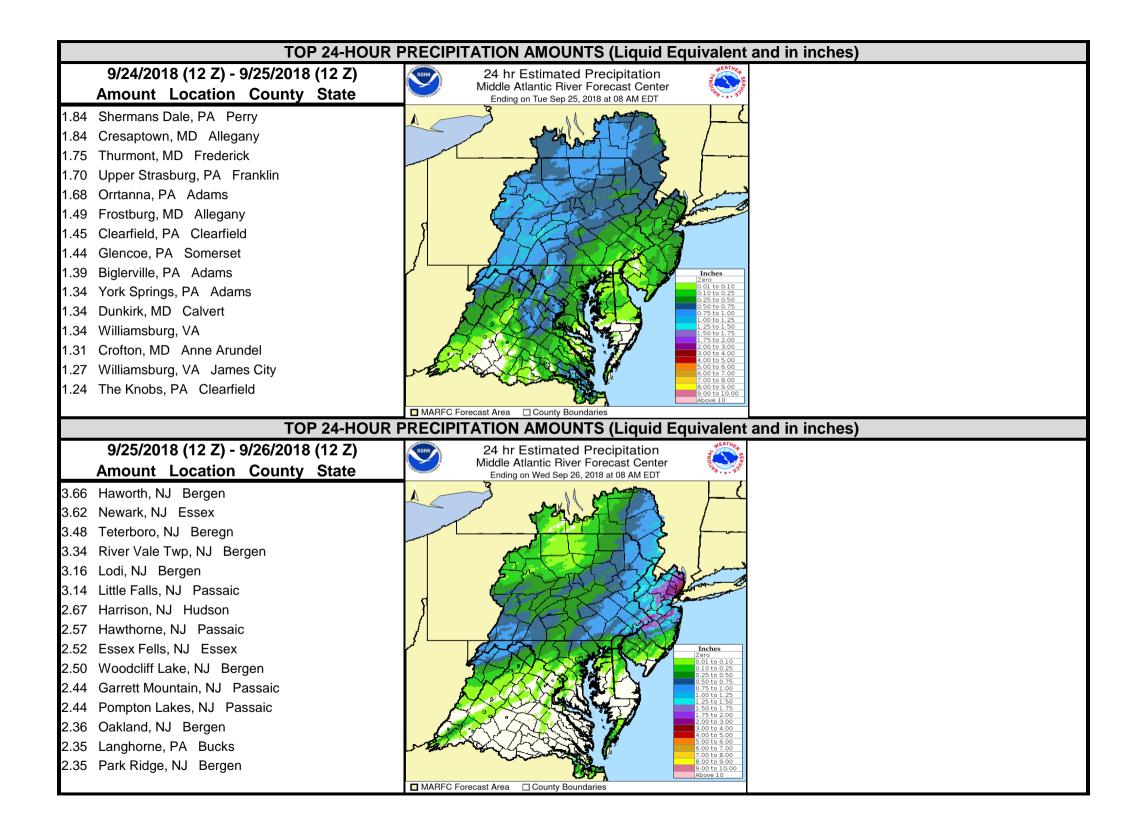

| September 26 - September 27, 2018 Preliminary Flood Summary                                                                                                                                                                                                                                                                                                                                                                                                                        |               |                    |                |               |                 |                     |  |  |  |
|------------------------------------------------------------------------------------------------------------------------------------------------------------------------------------------------------------------------------------------------------------------------------------------------------------------------------------------------------------------------------------------------------------------------------------------------------------------------------------|---------------|--------------------|----------------|---------------|-----------------|---------------------|--|--|--|
| Potomac                                                                                                                                                                                                                                                                                                                                                                                                                                                                            | Above FS (ft) | Crest (ft)         | Streflow (cfs) | Below FS (ft) | Category (ft)   | Record (ft) - (cfs) |  |  |  |
| Shepherdstown, West Virginia                                                                                                                                                                                                                                                                                                                                                                                                                                                       | Flood = 15.0  | 15.54              | 59,200         | Flood = 15.0  | 15.0 (minor)    | 42.07               |  |  |  |
| Potomac River - (WFO LWX) - (SHEW2)                                                                                                                                                                                                                                                                                                                                                                                                                                                | 9/26/2018     | September 26, 2018 |                | 9/27/2018     | 18.0 (moderate) | 335,000             |  |  |  |
| Gage & Town/Jefferson County                                                                                                                                                                                                                                                                                                                                                                                                                                                       | 11:15         | 16:15:00 EST       |                | 1:15          | 22.0 (major)    | March 19, 1936      |  |  |  |
| Edwards Ferry, Maryland - (EDFM2)                                                                                                                                                                                                                                                                                                                                                                                                                                                  | Flood = 15.0  | 15.49              | Μ              | Flood = 15.0  | 15.0 (minor)    | 22.42               |  |  |  |
| Potomac River - (WFO LWX)                                                                                                                                                                                                                                                                                                                                                                                                                                                          | 9/26/2018     | September 27, 2018 |                | 9/27/2018     | 17.0 (Moderate) | not available       |  |  |  |
| Gage & Town/Montgomery County                                                                                                                                                                                                                                                                                                                                                                                                                                                      | 23:15         | 6:30:00 EST        |                | 12:40         | 24.0 (major)    | June 4, 2018        |  |  |  |
| Crest Statistics                                                                                                                                                                                                                                                                                                                                                                                                                                                                   |               |                    |                |               |                 |                     |  |  |  |
| Fourth flood of 5 - September, 2018<br>Twenty-sixth flood in 2018<br>Number of MARFC Forecast Points Flooding - 2<br>Number of Floods Cresting in <b>Minor</b> Range - 2<br>Number of Floods Cresting in <b>Moderate</b> Range - 0<br>Number of Floods Cresting in <b>Major</b> Range - 0<br>Number of Floods Cresting in <b>Missing</b> Range - 0<br>MARFC Power Ranking - 2 (Minor = 1 - Moderate = 5 - Major = 10 - Missing =1)<br>Number of MARFC records - 0<br>E = Estimated |               |                    |                |               |                 |                     |  |  |  |
|                                                                                                                                                                                                                                                                                                                                                                                                                                                                                    |               |                    |                |               |                 |                     |  |  |  |
| Weather Summary                                                                                                                                                                                                                                                                                                                                                                                                                                                                    |               |                    |                |               |                 |                     |  |  |  |
| Rain along a frontal system was heavy enough to cause flooding at one location                                                                                                                                                                                                                                                                                                                                                                                                     |               |                    |                |               |                 |                     |  |  |  |