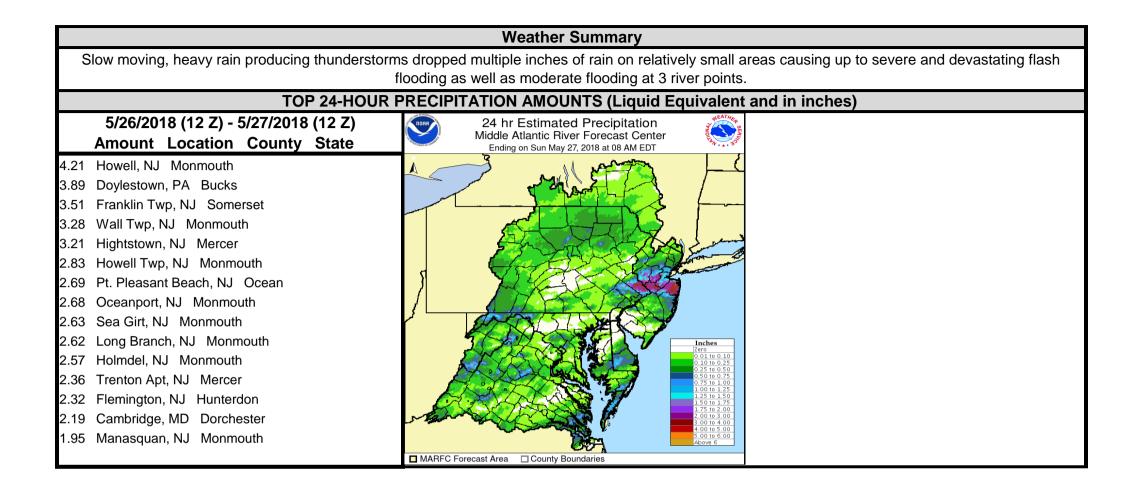

| May 27 - May 29, 2018 Preliminary Flood Summary |                                                                                                                        |                                                                                                                      |                                                                                                                                                                                                                                         |                                    |                 |                     |  |  |  |
|-------------------------------------------------|------------------------------------------------------------------------------------------------------------------------|----------------------------------------------------------------------------------------------------------------------|-----------------------------------------------------------------------------------------------------------------------------------------------------------------------------------------------------------------------------------------|------------------------------------|-----------------|---------------------|--|--|--|
| Delaware                                        | Above FS (ft)                                                                                                          | Crest (ft)                                                                                                           | Streamflow (cfs)                                                                                                                                                                                                                        | Below FS (ft)                      | Category (ft)   | Record (ft) - (cfs) |  |  |  |
| <u> Trenton, New Jersey - (TACN4)</u>           | Flood = 8.5                                                                                                            | 10.16                                                                                                                | 2,890                                                                                                                                                                                                                                   | Flood = 8.5                        | 8.5 (minor)     | 15.12               |  |  |  |
| Assunpink Creek - (WFO PHI)                     | 5/27/2018                                                                                                              | Ма                                                                                                                   | y 27, 2018                                                                                                                                                                                                                              | 5/27/2018                          | 9.5 (moderate)  | missing             |  |  |  |
| Gage & Town/Mercer County                       | 10:30                                                                                                                  | 16:1                                                                                                                 | 5:00 EST                                                                                                                                                                                                                                | 21:05                              | 11.0 (major)    | August 29, 2011     |  |  |  |
| Raritan                                         | Above FS (ft)                                                                                                          | Crest (ft)                                                                                                           | Streflow (cfs)                                                                                                                                                                                                                          | Below FS (ft)                      | Category (ft)   | Record (ft) - (cfs) |  |  |  |
| Blackwells Mills, New Jersey - (BKWN4)          | Flood = 9.0                                                                                                            | 12.50                                                                                                                | 7,370                                                                                                                                                                                                                                   | Flood = 9.0                        | 9.0 (minor)     | 21.24               |  |  |  |
| Millstone River - (WFO PHI)                     | 5/27/2018                                                                                                              | Ма                                                                                                                   | y 28, 2018                                                                                                                                                                                                                              | 5/29/2018                          | 10.0 (moderate) | 20,700              |  |  |  |
| Gage & Town/Somerset County                     | 18:10                                                                                                                  | 6:15:00 EST                                                                                                          |                                                                                                                                                                                                                                         | 9:10                               | 15.0 (major)    | August 28, 2011     |  |  |  |
| Southeast PA & Delaware                         | Above FS (ft)                                                                                                          | Crest (ft)                                                                                                           | Streflow (cfs)                                                                                                                                                                                                                          | Below FS (ft)                      | Category (ft)   | Record (ft) - (cfs) |  |  |  |
| <u> Langhorne, Pennsylvania - (LNGP1)</u>       | Flood = 9.0                                                                                                            | 10.17                                                                                                                | 8,260                                                                                                                                                                                                                                   | Flood = 9.0                        | 9.0 (minor)     | 22.84               |  |  |  |
| Neshaminy Creek - (WFO PHI)                     | 5/27/2018                                                                                                              | Ма                                                                                                                   | y 27, 2018                                                                                                                                                                                                                              | 5/27/2018                          | 10.0 (moderate) | 49,300              |  |  |  |
| Gage & Town/Bucks County                        | 10:25                                                                                                                  | 17:0                                                                                                                 | 00:00 EST                                                                                                                                                                                                                               | 20:20                              | 12.0 (major)    | August 19, 1955     |  |  |  |
| Ν                                               | Crests<br>Third<br>Number of MA<br>Number of Floo<br>Iumber of Floo<br>Number of Floo<br>Number of Floo<br>anking - 15 | s - 5/27/201<br>d flood of 4<br>Fenth flood<br>RFC Forec<br>ods Cresting<br>ods Crestin<br>ods Crestin<br>(Minor = 1 | 18 - 5/29/2018<br>18 - 5/28/2018<br>- May, 2018<br>in 2018<br>ast Points Flooding<br>in <b>Minor</b> Range<br>in <b>Moderate</b> Range<br>g in <b>Major</b> Range<br>g in <b>Missing</b> Range<br>- Moderate = 5 - M<br>- C records - 0 | e - 0<br>ge - 3<br>e - 0<br>je - 0 | sing =1)        |                     |  |  |  |