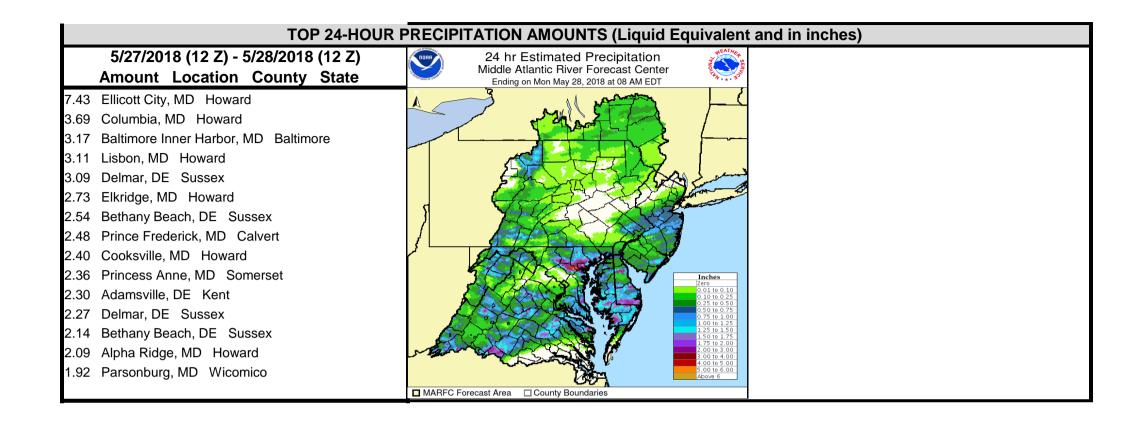

| May 27 - May 29, 2018 Preliminary Flood Summary |                                                                                                                        |                                                                                                                      |                                                                                                                                                                                                                                         |                                    |                 |                     |  |  |  |
|-------------------------------------------------|------------------------------------------------------------------------------------------------------------------------|----------------------------------------------------------------------------------------------------------------------|-----------------------------------------------------------------------------------------------------------------------------------------------------------------------------------------------------------------------------------------|------------------------------------|-----------------|---------------------|--|--|--|
| Delaware                                        | Above FS (ft)                                                                                                          | Crest (ft)                                                                                                           | Streamflow (cfs)                                                                                                                                                                                                                        | Below FS (ft)                      | Category (ft)   | Record (ft) - (cfs) |  |  |  |
| <u> Trenton, New Jersey - (TACN4)</u>           | Flood = 8.5                                                                                                            | 10.16                                                                                                                | 2,890                                                                                                                                                                                                                                   | Flood = 8.5                        | 8.5 (minor)     | 15.12               |  |  |  |
| Assunpink Creek - (WFO PHI)                     | 5/27/2018                                                                                                              | Ма                                                                                                                   | y 27, 2018                                                                                                                                                                                                                              | 5/27/2018                          | 9.5 (moderate)  | missing             |  |  |  |
| Gage & Town/Mercer County                       | 10:30                                                                                                                  | 16:1                                                                                                                 | 5:00 EST                                                                                                                                                                                                                                | 21:05                              | 11.0 (major)    | August 29, 2011     |  |  |  |
| Raritan                                         | Above FS (ft)                                                                                                          | Crest (ft)                                                                                                           | Streflow (cfs)                                                                                                                                                                                                                          | Below FS (ft)                      | Category (ft)   | Record (ft) - (cfs) |  |  |  |
| Blackwells Mills, New Jersey - (BKWN4)          | Flood = 9.0                                                                                                            | 12.50                                                                                                                | 7,370                                                                                                                                                                                                                                   | Flood = 9.0                        | 9.0 (minor)     | 21.24               |  |  |  |
| Millstone River - (WFO PHI)                     | 5/27/2018                                                                                                              | Ма                                                                                                                   | y 28, 2018                                                                                                                                                                                                                              | 5/29/2018                          | 10.0 (moderate) | 20,700              |  |  |  |
| Gage & Town/Somerset County                     | 18:10                                                                                                                  | 6:15:00 EST                                                                                                          |                                                                                                                                                                                                                                         | 9:10                               | 15.0 (major)    | August 28, 2011     |  |  |  |
| Southeast PA & Delaware                         | Above FS (ft)                                                                                                          | Crest (ft)                                                                                                           | Streflow (cfs)                                                                                                                                                                                                                          | Below FS (ft)                      | Category (ft)   | Record (ft) - (cfs) |  |  |  |
| <u> Langhorne, Pennsylvania - (LNGP1)</u>       | Flood = 9.0                                                                                                            | 10.17                                                                                                                | 8,260                                                                                                                                                                                                                                   | Flood = 9.0                        | 9.0 (minor)     | 22.84               |  |  |  |
| Neshaminy Creek - (WFO PHI)                     | 5/27/2018                                                                                                              | Ма                                                                                                                   | y 27, 2018                                                                                                                                                                                                                              | 5/27/2018                          | 10.0 (moderate) | 49,300              |  |  |  |
| Gage & Town/Bucks County                        | 10:25                                                                                                                  | 17:0                                                                                                                 | 00:00 EST                                                                                                                                                                                                                               | 20:20                              | 12.0 (major)    | August 19, 1955     |  |  |  |
| Ν                                               | Crests<br>Third<br>Number of MA<br>Number of Floo<br>Iumber of Floo<br>Number of Floo<br>Number of Floo<br>anking - 15 | s - 5/27/201<br>d flood of 4<br>Fenth flood<br>RFC Forec<br>ods Cresting<br>ods Crestin<br>ods Crestin<br>(Minor = 1 | 18 - 5/29/2018<br>18 - 5/28/2018<br>- May, 2018<br>in 2018<br>ast Points Flooding<br>in <b>Minor</b> Range<br>in <b>Moderate</b> Range<br>g in <b>Major</b> Range<br>g in <b>Missing</b> Range<br>- Moderate = 5 - M<br>- C records - 0 | e - 0<br>ge - 3<br>e - 0<br>je - 0 | sing =1)        |                     |  |  |  |