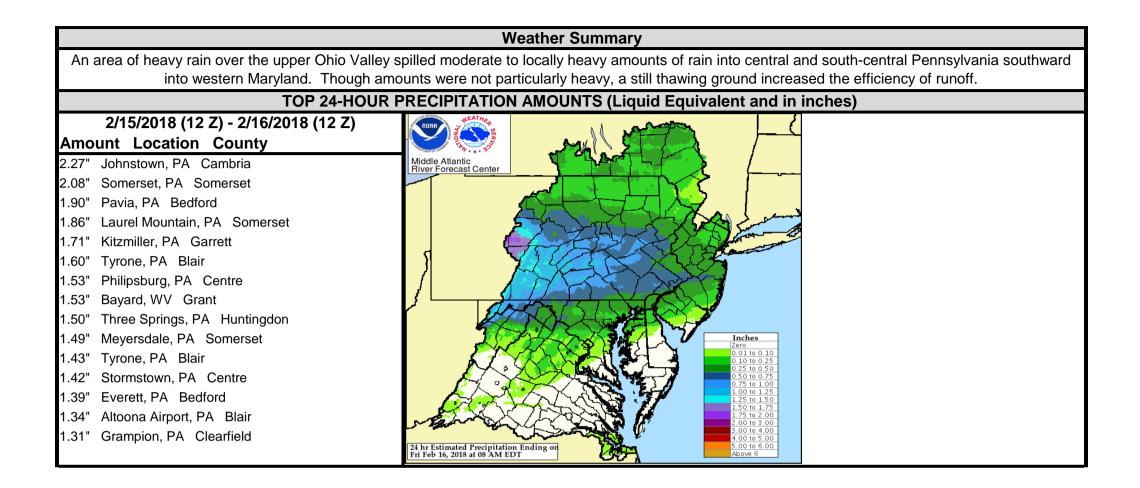

.02/16/2018February 16, 20182/16/201810.0 (moderate)2/16/2018February 16, 20182/16/201810.0 (moderate)4:057:15:00 EST11:2514.0 (major)Flood = 12.012.637,890Flood = 12.012.0 (minor)2/16/2018February 16, 20182/17/201813.0 (moderate)13:1019:0:00 EST0:2515.0 (major) |  |  |  |  |

Flooding - 2/16/2018 - 2/17/2018Crests - 2/16/2018Second flood of 2 - February, 2018 Fourth flood in 2018 Number of MARFC Forecast Points Flooding -3 Number of Floods Cresting in **Minor** Range - 3 Number of Floods Cresting in **Moderate** Range - 0 Number of Floods Cresting in **Major** Range - 0 Number of Floods Cresting in **Missing** Range - 0 Number of Floods Cresting in **Missing** Range - 0 MARFC Power Ranking - 3 (Minor = 1 - Moderate = 5 - Major = 10 - Missing =1) Number of MARFC records - 0 E = Estimated



|                             | Flood                                  | s by MA | RFC Basins |       |         |             |  |  |  |  |
|-----------------------------|----------------------------------------|---------|------------|-------|---------|-------------|--|--|--|--|
| MARFC Basins                | Fcst Points                            | Minor   | Moderate   | Major | Unknown | Mod & Major |  |  |  |  |
| Appomattox                  | 0                                      | 0       | 0          | 0     | 0       | 0           |  |  |  |  |
| Chemung                     | 0                                      | 0       | 0          | 0     | 0       | 0           |  |  |  |  |
| Delaware                    | 0                                      | 0       | 0          | 0