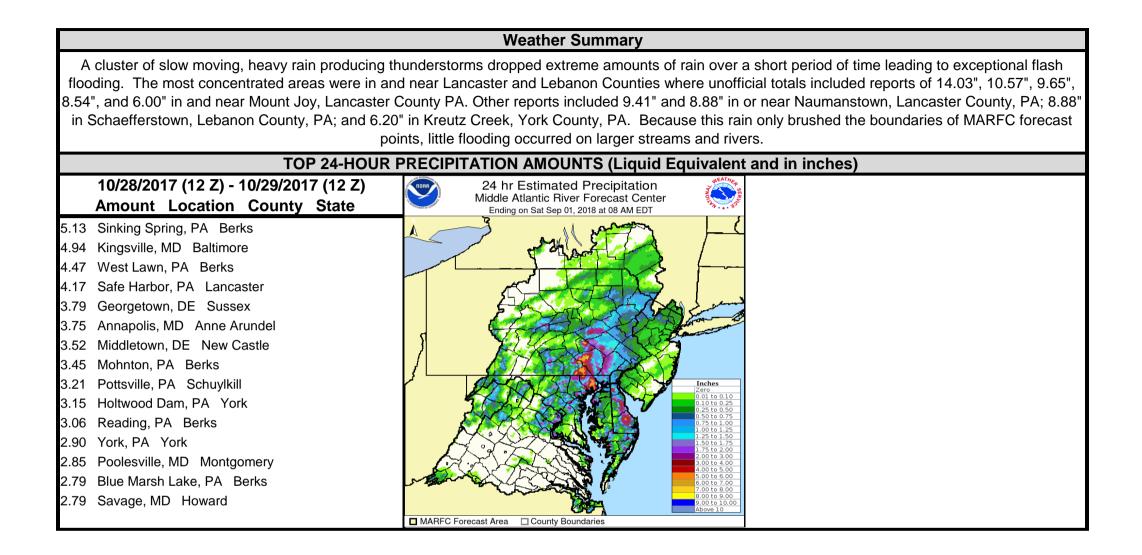

|               |                 |                |               |                 |                     |  |  |  |  |
| Flooding - 08/31/2018 - 09/01/2018<br>Crests - 08/31/2018<br>Sixth flood of 6 - August, 2018<br>Twenty-second flood in 2018<br>Number of MARFC Forecast Points Flooding - 1<br>Number of Floods Cresting in <b>Minor</b> Range - 1<br>Number of Floods Cresting in <b>Moderate</b> Range - 0<br>Number of Floods Cresting in <b>Major</b> Range - 0<br>Number of Floods Cresting in <b>Missing</b> Range - 0<br>MARFC Power Ranking - 1 (Minor = 1 - Moderate = 5 - Major = 10 - Missing =1)<br>Number of MARFC records - 0<br>E = Estimated |               |                 |                |               |                 |                     |  |  |  |  |



| Floods by MARFC Basins      |                                        |       |          |       |         |             |  |  |  |  |
|-----------------------------|----------------------------------------|-------|----------|-------|---------|-------------|--|--|--|--|
| MARFC Basins                | Fcst Points                            | Minor | Moderate | Major | Unknown | Mod & Major |  |  |  |  |
| Appomattox                  | 0                                      | 0     | 0        | 0     | 0       | 0           |  |  |  |  |
| Chemung                     | 0                                      | 0     | 0        | 0     | 0       | 0           |  |  |  |  |
| Delaware                    | 0                                      | 0     | 0        | 0     | 0       | 0