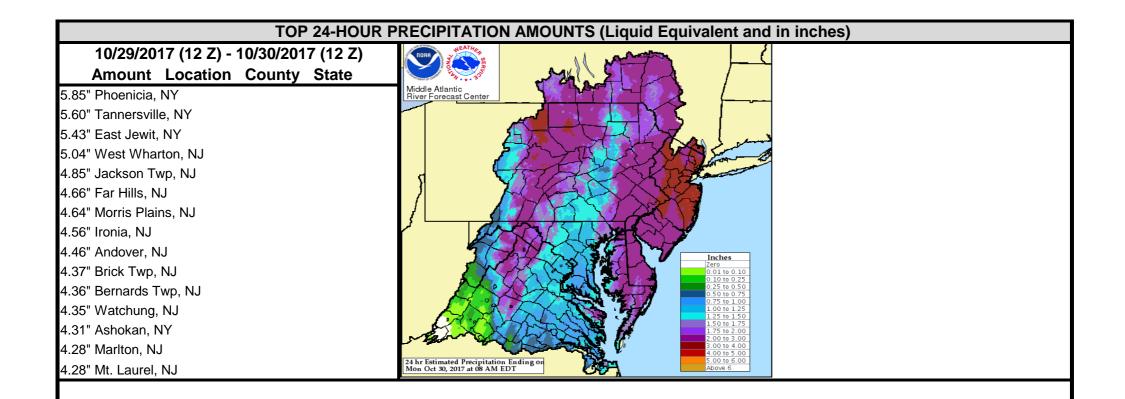

| October 30, 2017 Preliminary Flood Summary |               |                  |                  |               |                 |                     |  |  |  |
|--------------------------------------------|---------------|------------------|------------------|---------------|-----------------|---------------------|--|--|--|
| Delaware                                   | Above FS (ft) | Crest (ft)       | Streamflow (cfs) | Below FS (ft) | Category (ft)   | Record (ft) - (cfs) |  |  |  |
| Cooks Falls, New York - (CKFN6)            | Flood = 10.0  | 13.80            | 22,100           | Flood = 10.0  | 10.0 (minor)    | 20.55               |  |  |  |
| Beaver Kill - (WFO BGM)                    | 10/30/2017    | Octol            | per 30, 2017     | 10/30/2017    | 16.0 (moderate) | 62,400              |  |  |  |
| Gage & Town/Delaware County                | 2:10          | 5:30:00 EST      |                  | 9:40          | 18.0 (major)    | June 28, 2006       |  |  |  |
| Fishs Eddy, New York - (FSHN6)             | Flood = 13.0  | 13.22            | 23,900           | Flood = 13.0  | 13.0 (minor)    | 23.60               |  |  |  |
| East Branch Delaware River - (WFO BGM)     | 10/30/2017    | October 30, 2017 |                  | 10/30/2017    | 16.0 (moderate) | 70,000              |  |  |  |
| Gage & Town/Delaware County                | 6:10          | 7:00:00 EST      |                  | 8:05          | 18.0 (major)    | October 9, 1903     |  |  |  |
| Juniata Basin                              | Above FS (ft) | Crest (ft)       | Streflow (cfs)   | Below FS (ft) | Category (ft)   | Record (ft) - (cfs) |  |  |  |
| Shirleysburg, Pennsylvania - (SLYP1)       | Flood = 10.0  | 11.00            | 6,960            | Flood = 10.0  | 10.0 (minor)    | 19.46               |  |  |  |
| Aughwick Creek - (WFO CTP)                 | 10/30/2017    | October 30, 2017 |                  | 10/30/2017    | 12.0 (moderate) | 44,400              |  |  |  |
| Gage & Town/Huntingdon County              | 0:15          | 7:40:00 EST      |                  | 4:30 PM       | 20.0 (major)    | January 19, 1996    |  |  |  |
| Crest Statistics                           |               |                  |                  |               |                 |                     |  |  |  |