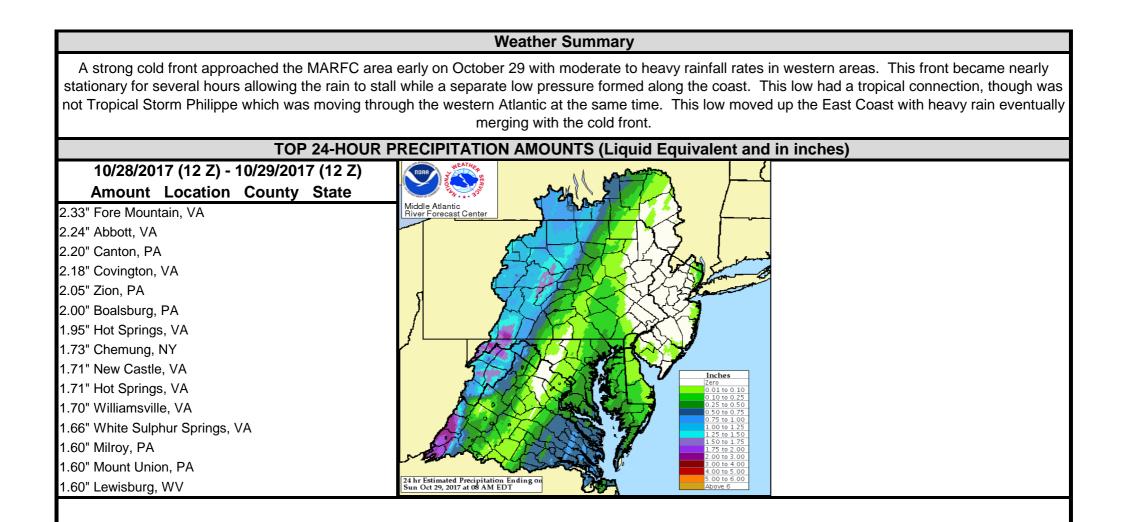

| October 30, 2017 Preliminary Flood Summary |               |                  |                  |               |                 |                     |  |  |  |
|--------------------------------------------|---------------|------------------|------------------|---------------|-----------------|---------------------|--|--|--|
| Delaware                                   | Above FS (ft) | Crest (ft)       | Streamflow (cfs) | Below FS (ft) | Category (ft)   | Record (ft) - (cfs) |  |  |  |
| Cooks Falls, New York - (CKFN6)            | Flood = 10.0  | 13.80            | 22,100           | Flood = 10.0  | 10.0 (minor)    | 20.55               |  |  |  |
| Beaver Kill - (WFO BGM)                    | 10/30/2017    | Octol            | per 30, 2017     | 10/30/2017    | 16.0 (moderate) | 62,400              |  |  |  |
| Gage & Town/Delaware County                | 2:10          | 5:30:00 EST      |                  | 9:40          | 18.0 (major)    | June 28, 2006       |  |  |  |
| Fishs Eddy, New York - (FSHN6)             | Flood = 13.0  | 13.22            | 23,900           | Flood = 13.0  | 13.0 (minor)    | 23.60               |  |  |  |
| East Branch Delaware River - (WFO BGM)     | 10/30/2017    | October 30, 2017 |                  | 10/30/2017    | 16.0 (moderate) | 70,000              |  |  |  |
| Gage & Town/Delaware County                | 6:10          | 7:00:00 EST      |                  | 8:05          | 18.0 (major)    | October 9, 1903     |  |  |  |
| Juniata Basin                              | Above FS (ft) | Crest (ft)       | Streflow (cfs)   | Below FS (ft) | Category (ft)   | Record (ft) - (cfs) |  |  |  |
| Shirleysburg, Pennsylvania - (SLYP1)       | Flood = 10.0  | 11.00            | 6,960            | Flood = 10.0  | 10.0 (minor)    | 19.46               |  |  |  |
| Aughwick Creek - (WFO CTP)                 | 10/30/2017    | October 30, 2017 |                  | 10/30/2017    | 12.0 (moderate) | 44,400              |  |  |  |
| Gage & Town/Huntingdon County              | 0:15          | 7:40:00 EST      |                  | 4:30 PM       | 20.0 (major)    | January 19, 1996    |  |  |  |
| Crest Statistics                           |               |                  |                  |               |                 |                     |  |  |  |