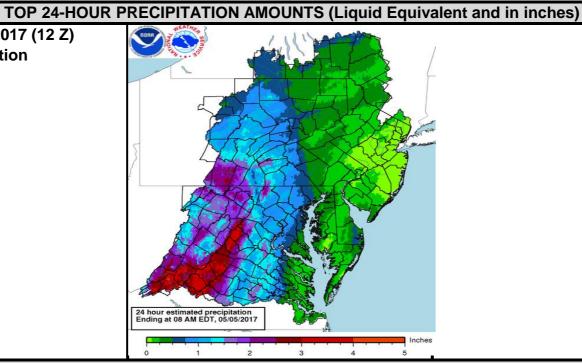

### 5/4/2017 (12 Z) - 5/5/2017 (12 Z) Amount Location

- 4.36" Montebello, VA
- 4.34" Madison, VA
- 4.16" Toms Branch, VA
- 3.92" Upper Sherando, VA
- 3.65" Big Meadows, VA
- 3.60" Glasgow, VA
- 3.55" Afton Mountain, VA
- 3.54" Haywood, VA
- 3.50" Washington, VA
- 3.30" Stuarts Draft, VA
- 3.27" Abbott, VA
- 3.22" Charlottesville, VA
- 3.18" Earlysville, VA
- 3.10" Matthews Arm, VA
- 2.97" Sperryville, VA

# TOP 24-HOUR PRECIPITATION AMOUNTS (Liquid Equivalent and in inches)