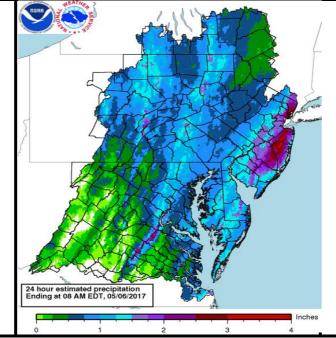

### 5/5/2017 (12 Z) - 5/6/2017 (12 Z) Amount Location

- 3.34" Teterboro, NJ
- 3.14" Newark Airport, NJ
- 3.11" Freehold, NJ
- 2.96" Harrison, NJ
- 2.95" Jackson, NJ
- 2.90" River Vale, NJ
- 2.72" Lodi, NJ
- 2.63" Chatsworth, NJ
- 2.38" Lakewood, NJ
- 2.31" Laguardia Airport, NY
- 2.31" Ocean Twp, NJ
- 2.23" Folsom, NJ
- 2.20" Buena Vista, NJ
- 2.19" Rumson, NJ
- 2.12" Stafford, NJ

# TOP 24-HOUR PRECIPITATION AMOUNTS (Liquid Equivalent and in inches) 1017 (12 Z) tion 1017 (12 Z) tion 1017 (12 Z) tion 1017 (12 Z) tion 1018 (Liquid Equivalent and in inches)

5/6/2017 (12 Z) - 5/7/2017 (12 Z) Amount Location