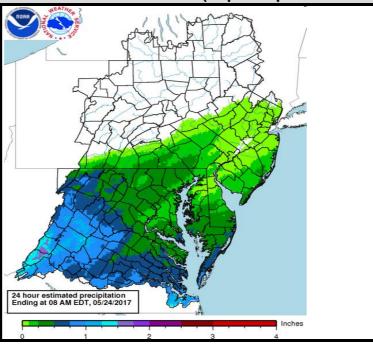

## TOP 24-HOUR PRECIPITATION AMOUNTS (Liquid Equivalent and in inches)

## 5/23/2017 (12 Z) - 5/24/2017 (12 Z) Amount Location

1.52" Mason Creek, VA 1.51" Glasgow, VA 1.43" Carvin Creek, VA 1.40" Stuarts Draft, VA 1.40" Covington, VA 1.39" Norfolk, VA 1.39" Norfolk, VA 1.35" Great Dismal Swamp (Virginia Beach), VA 1.32" Abbott, VA 1.32" Big Island, VA 1.31" Fore Mountain, VA 1.30" Ford, VA 1.28" Hot Springs, VA

- 1.26" New Castle, VA
- 1.26" Rich Patch, VA

1.20" Staunton, VA

| Floods by MARFC Basins      |                                        |       |          |       |         |             |  |  |  |  |
|-----------------------------|----------------------------------------|-------|----------|-------|---------|-------------|--|--|--|--|
| MARFC Basins                | Fcst Points                            | Minor | Moderate | Major | Unknown | Mod & Major |  |  |  |  |
| Appomattox                  | 0                                      | 0     | 0        | 0     | 0       | 0           |  |  |  |  |
| Chemung                     | 0                                      | 0     | 0        | 0     | 0       | 0           |  |  |  |  |
| Delaware                    | 0                                      | 0     | 0        | 0     | 0       | 0           |  |  |  |  |
| James                       | 4                                      | 3     | 1        | 0     | 0       | 1           |  |  |  |  |
| Juniata                     | 0                                      | 0     | 0        | 0     | 0       | 0           |  |  |  |  |
| Lehigh                      | 0                                      | 0     | 0        | 0     | 0       | 0           |  |  |  |  |
| Lower Main Stem Susquehanna | 0                                      | 0     | 0        | 0     | 0       | 0           |  |  |  |  |
| North Branch Susquehanna    | 0                                      | 0     | 0        | 0     | 0       | 0           |  |  |  |  |
| Passaic                     | 0                                      | 0     | 0        | 0     | 0       | 0           |  |  |  |  |
| Potomac                     | 0                                      | 0     | 0        | 0     | 0       | 0           |  |  |  |  |
| Rappahannock                | 0                                      | 0     | 0        | 0     | 0       | 0           |  |  |  |  |
| Raritan                     | 0                                      | 0     | 0        | 0     | 0       | 0           |  |  |  |  |
| SE PA and Delaware (state)  | 0                                      | 0     | 0        | 0     | 0       | 0           |  |  |  |  |
| Shenandoah                  | 1                                      | 1     | 0        | 0     | 0       | 0           |  |  |  |  |
| Upper Main Stem Susquehanna | 0                                      | 0     | 0        | 0     | 0       | 0           |  |  |  |  |
| West Branch Susquehanna     | 0                                      | 0     | 0        | 0     | 0       | 0           |  |  |  |  |
| FI                          | Floods by NWS Weather Forecast Offices |       |          |       |         |             |  |  |  |  |
| Forecast Office             | Fcst Points                            | Minor | Moderate | Major | Unknown | Mod & Major |  |  |  |  |
| Blacksburg, VA (RNK)        | 1                                      | 1     | 0        | 0     | 0       | 0           |  |  |  |  |
| Binghamton, NY (BGM)        | 0                                      | 0     | 0        | 0     | 0       | 0           |  |  |  |  |
| Brookhaven, NY (OKX)        | 0                                      | 0     | 0        | 0     | 0       | 0           |  |  |  |  |
| Philadelphia, PA (PHI)      | 0                                      | 0     | 0        | 0     | 0       | 0           |  |  |  |  |
| State College, PA (CTP)     | 0                                      | 0     | 0        | 0     | 0       | 0           |  |  |  |  |
| Sterling, VA (LWX)          | 1                                      | 1     | 0        | 0     | 0       | 0           |  |  |  |  |
| Wakefield, VA (AKQ)         | 3                                      | 2     | 1        | 0     | 0       | 1           |  |  |  |  |
|                             |                                        |       |          |       |         |             |  |  |  |  |