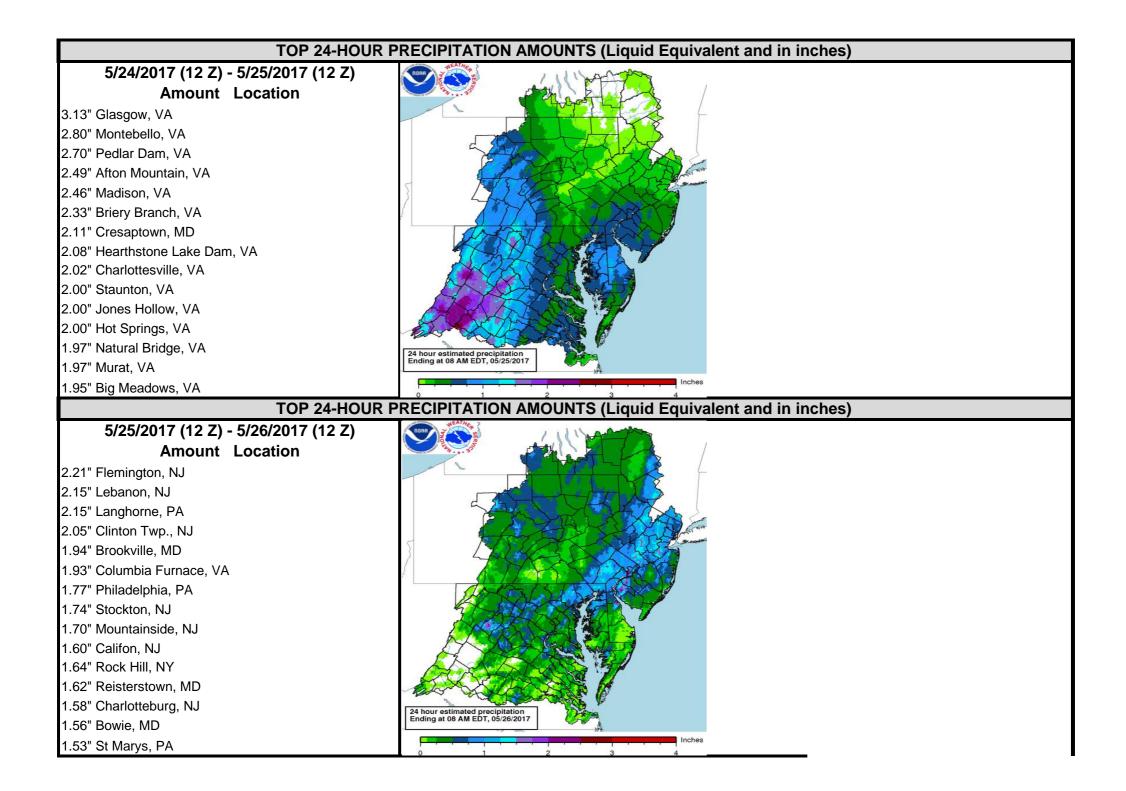

## TOP 24-HOUR PRECIPITATION AMOUNTS (Liquid Equivalent and in inches)

## 5/23/2017 (12 Z) - 5/24/2017 (12 Z) Amount Location

1.52" Mason Creek, VA 1.51" Glasgow, VA 1.43" Carvin Creek, VA 1.40" Stuarts Draft, VA 1.40" Covington, VA 1.39" Norfolk, VA 1.39" Norfolk, VA 1.35" Great Dismal Swamp (Virginia Beach), VA 1.32" Abbott, VA 1.32" Big Island, VA 1.31" Fore Mountain, VA 1.30" Ford, VA 1.28" Hot Springs, VA

- 1.26" New Castle, VA
- 1.26" Rich Patch, VA

1.20" Staunton, VA

| Floods by MARFC Basins      |                                        |       |          |       |         |             |  |  |  |  |
|-----------------------------|----------------------------------------|-------|----------|-------|---------|-------------|--|--|--|--|
| MARFC Basins                | Fcst Points                            | Minor | Moderate | Major | Unknown | Mod & Major |  |  |  |  |
| Appomattox                  | 0                                      | 0     | 0        | 0     | 0       | 0           |  |  |  |  |
| Chemung                     | 0                                      | 0     | 0        | 0     | 0       | 0           |  |  |  |  |
| Delaware                    | 0                                      | 0     | 0        | 0     | 0       | 0           |  |  |  |  |
| James                       | 4                                      | 3     | 1        | 0     | 0       | 1           |  |  |  |  |
| Juniata                     | 0                                      | 0     | 0        | 0     | 0       | 0           |  |  |  |  |
| Lehigh                      | 0                                      | 0     | 0        | 0     | 0       | 0           |  |  |  |  |
| Lower Main Stem Susquehanna | 0                                      | 0     | 0        | 0     | 0       | 0           |  |  |  |  |
| North Branch Susquehanna    | 0                                      | 0     | 0        | 0     | 0       | 0           |  |  |  |  |
| Passaic                     | 0                                      | 0     | 0        | 0     | 0       | 0           |  |  |  |  |
| Potomac                     | 0                                      | 0     | 0        | 0     | 0       | 0           |  |  |  |  |
| Rappahannock                | 0                                      | 0     | 0        | 0     | 0       | 0           |  |  |  |  |
| Raritan                     | 0                                      | 0     | 0        | 0     | 0       | 0           |  |  |  |  |
| SE PA and Delaware (state)  | 0                                      | 0     | 0        | 0     | 0       | 0           |  |  |  |  |
| Shenandoah                  | 1                                      | 1     | 0        | 0     | 0       | 0           |  |  |  |  |
| Upper Main Stem Susquehanna | 0                                      | 0     | 0        | 0     | 0       | 0           |  |  |  |  |
| West Branch Susquehanna     | 0                                      | 0     | 0        | 0     | 0       | 0           |  |  |  |  |
| FI                          | Floods by NWS Weather Forecast Offices |       |          |       |         |             |  |  |  |  |
| Forecast Office             | Fcst Points                            | Minor | Moderate | Major | Unknown | Mod & Major |  |  |  |  |
| Blacksburg, VA (RNK)        | 1                                      | 1     | 0        | 0     | 0       | 0           |  |  |  |  |
| Binghamton, NY (BGM)        | 0                                      | 0     | 0        | 0     | 0       | 0           |  |  |  |  |
| Brookhaven, NY (OKX)        | 0                                      | 0     | 0        | 0     | 0       | 0           |  |  |  |  |
| Philadelphia, PA (PHI)      | 0                                      | 0     | 0        | 0     | 0       | 0           |  |  |  |  |
| State College, PA (CTP)     | 0                                      | 0     | 0        | 0     | 0       | 0           |  |  |  |  |
| Sterling, VA (LWX)          | 1                                      | 1     | 0        | 0     | 0       | 0           |  |  |  |  |
| Wakefield, VA (AKQ)         | 3                                      | 2     | 1        | 0     | 0       | 1           |  |  |  |  |
|                             |                                        |       |          |       |         |             |  |  |  |  |