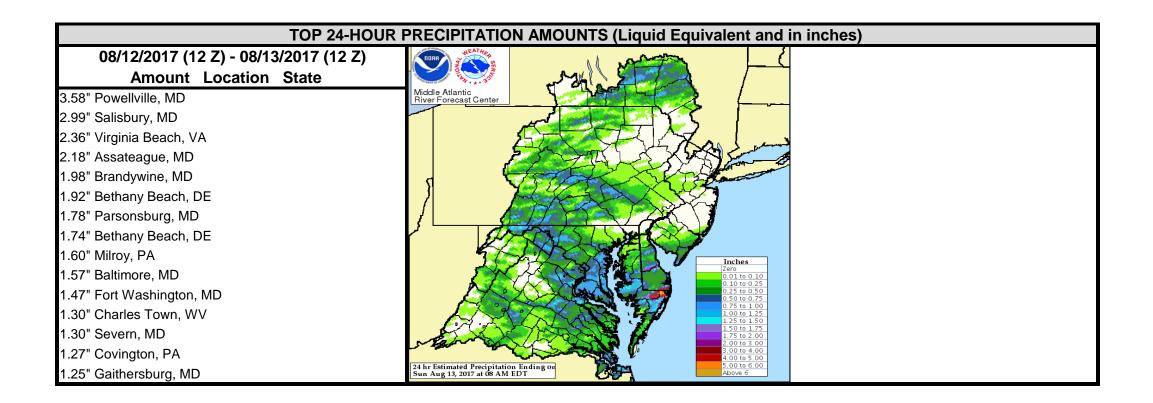

## **Weather Summary**

During the day and into the night of August 11, 2017, a band of slow moving thunderstorms with very heavy downpours developed in central Pennsylvania. A second band developed in northern Virginia into southern and southeastern Maryland. While the heaviest rain in Virginia and Maryland missed rapidly responding forecast points, the heaviest rain in Pennsylvania hit areas with rapid responding points in the Swatara Creek watershed. Thunderstorms with very heavy rainfall continued into the day on August 12 for southern areas and redeveloped in Pennsylvania as a cold front approached and passed through. Once again, the heaviest rains in southern areas missed MARFC forecast points. But, in Pennsylvania, relatively minor rain amounts of under 1 inch were enough to continue or resume flooding in the Swatara Creek basin.