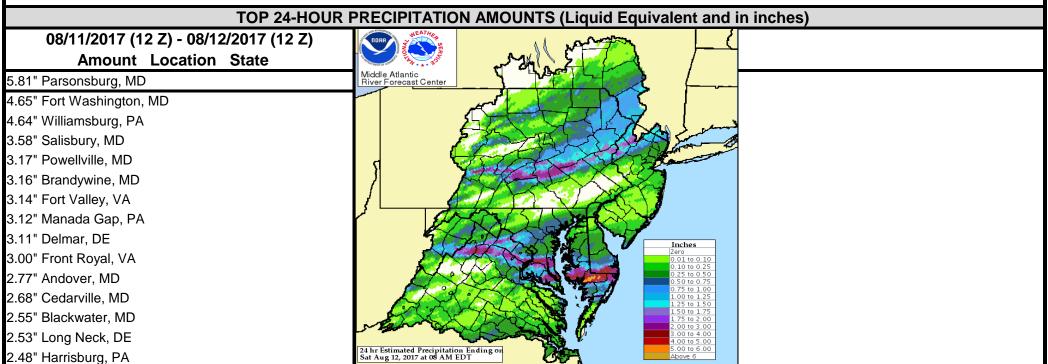

## **Weather Summary**

During the day and into the night of August 11, 2017, a band of slow moving thunderstorms with very heavy downpours developed in central Pennsylvania. A second band developed in northern Virginia into southern and southeastern Maryland. While the heaviest rain in Virginia and Maryland missed rapidly responding forecast points, the heaviest rain in Pennsylvania hit areas with rapid responding points in the Swatara Creek watershed. Thunderstorms with very heavy rainfall continued into the day on August 12 for southern areas and redeveloped in Pennsylvania as a cold front approached and passed through. Once again, the heaviest rains in southern areas missed MARFC forecast points. But, in Pennsylvania, relatively minor rain amounts of under 1 inch were enough to continue or resume flooding in the Swatara Creek basin.