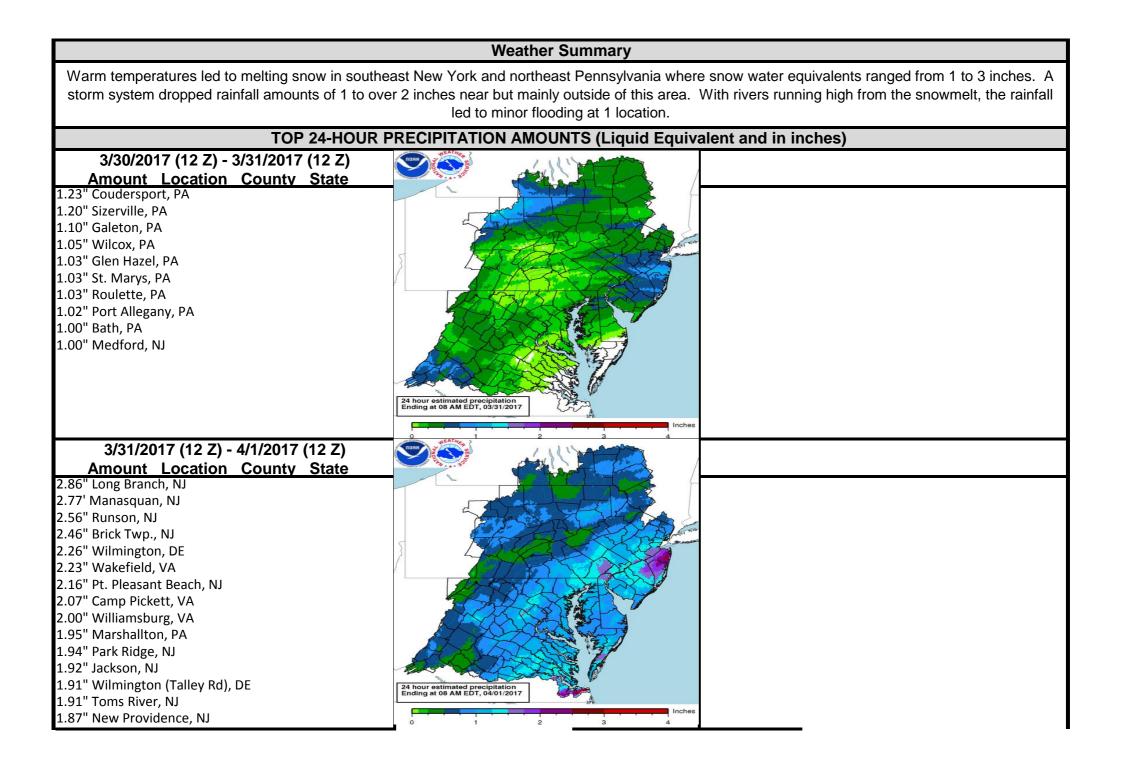

|               |               |                |               |                 |                     |  |  |  |  |
| Flooding - 4/1/2017 - 4/2/2017<br>Crest - 4/2/2017 - 4/2/2017<br>First flood of 2 - April, 2017<br>Third flood in 2017<br>Number of MARFC Forecast Points Flooding - 1<br>Number of Floods Cresting in <b>Minor</b> Range - 1<br>Number of Floods Cresting in <b>Moderate</b> Range - 0<br>Number of Floods Cresting in <b>Major</b> Range - 0<br>Number of Floods Cresting in <b>Missing</b> Range - 0<br>MARFC Power Ranking - 1 (Minor = 1 - Moderate = 5 - Major = 10 - Missing =1)<br>E = Estimated |               |               |                |               |                 |                     |  |  |  |  |



| Floods by MARFC Basins      |                                        |       |          |       |         |             |  |  |  |  |
|-----------------------------|----------------------------------------|-------|----------|-------|---------|-------------|--|--|--|--|
| MARFC Basins                | Fcst Points                            | Minor | Moderate | Major | Unknown | Mod & Major |  |  |  |  |
| Appomattox                  | 0                                      | 0     | 0        | 0     | 0       | 0           |  |  |  |  |
| Chemung                     | 0                                      | 0     | 0        | 0     | 0       | 0           |  |  |  |  |
| Delaware                    | 0                                      | 0     | 0        | 0     | 0       | 0