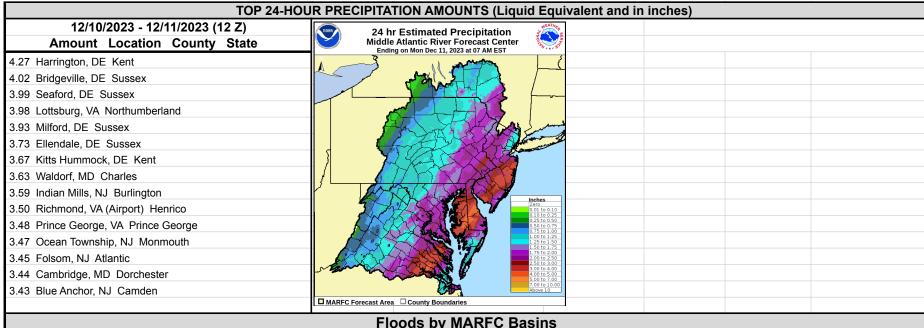

## **Weather Summary**

A negatively-tilting deep trough aloft with surface low pressure moving along the East Coast, contributed to a widespread, soaking rainfall of 1-4"+ across the Mid-Atlantic. The heaviest rain fell near the coast from Virginia, Delmarva, up into New Jersey, Long Island, and New England. Minor river flooding occurred at one MARFC forecast location.