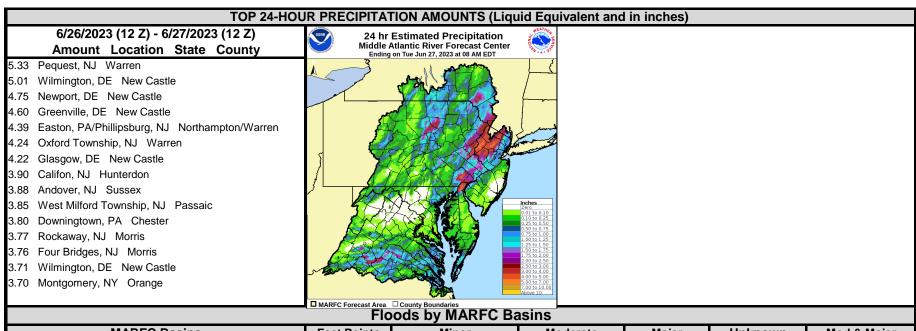

## **Weather Summary**

A slow-moving warm front over PA and NJ, associated with low pressure centered over the Great Lakes, provided a focus for several rounds of showers and thunderstorms.

Rainfall of up to 3-5"+ was reported across parts of NJ, DE, and eastern PA - enough to cause minor river flooding at one location.