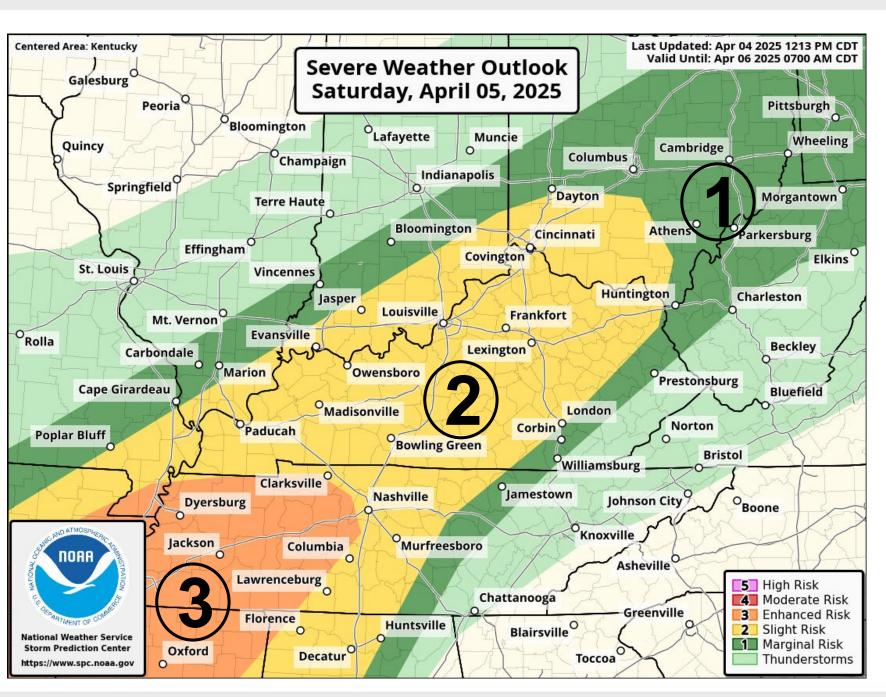

# Severe Storm Potential Saturday

### **Key Messages**

- → Additional waves of showers and storms will ride along a stalled frontal boundary
- → Isolated instances of large hail, damaging winds, or a brief tornado are all possible
- → Saturday afternoon and evening are the most likely times for severe weather

### **Confidence in Severe Storms**

High