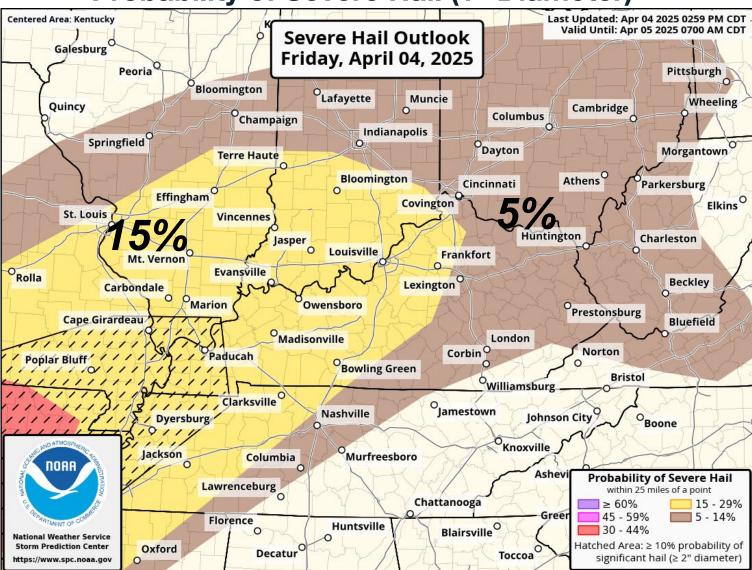

#### **Probability of Severe Hail (1" Diameter)**

Hatched Area: ≥10% chance of 2+" diameter hail