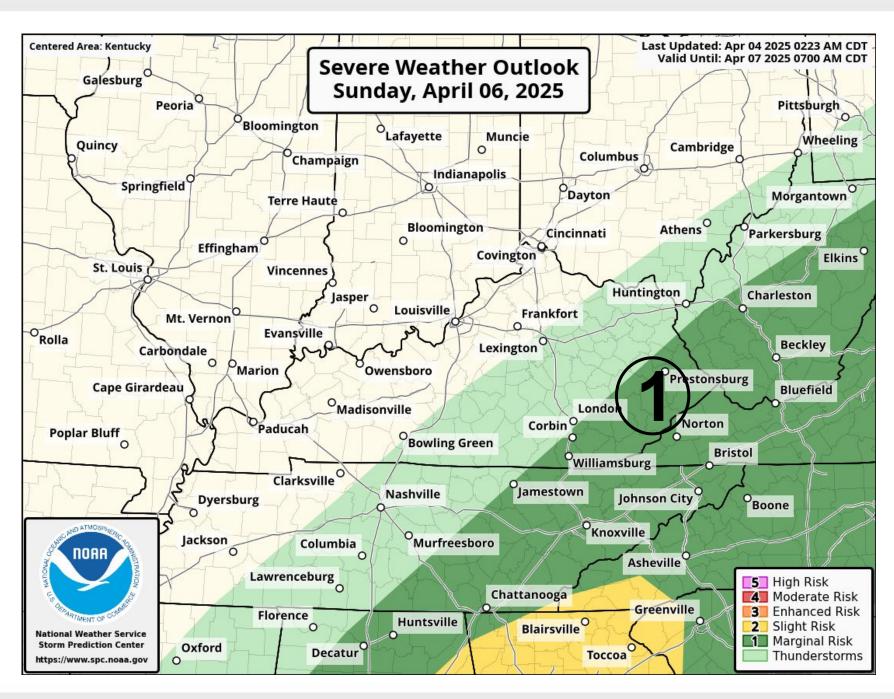

# Severe Storm Potential Sunday

### **Key Messages**

- → The final wave of showers and storms will be pushing east of Kentucky by Sunday morning
- → Any severe weather should be confined to eastern Kentucky by this time, and confidence is low on any impacts at this time

### **Confidence in Severe Storms**

Low Medium High