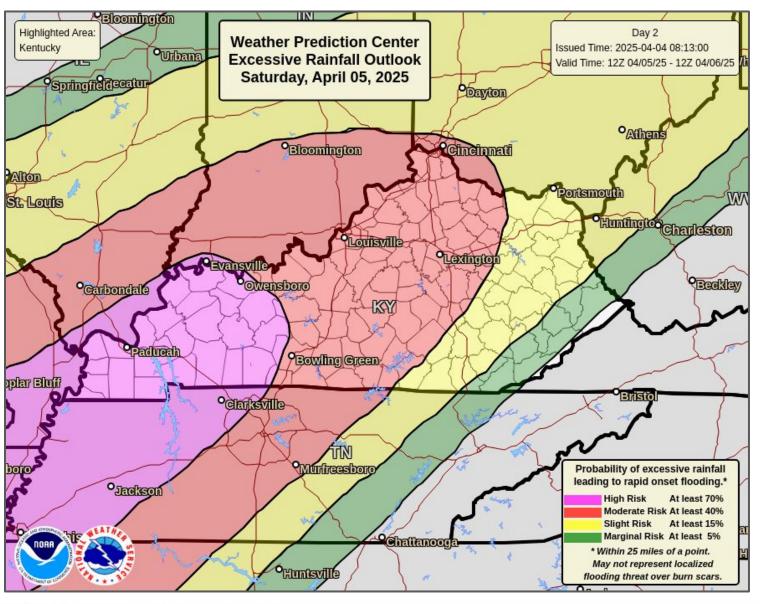

# Major Flooding Likely Into The Weekend

**Excessive Rainfall Outlooks for the Weekend** 

### **Saturday Excessive Rainfall Outlook**