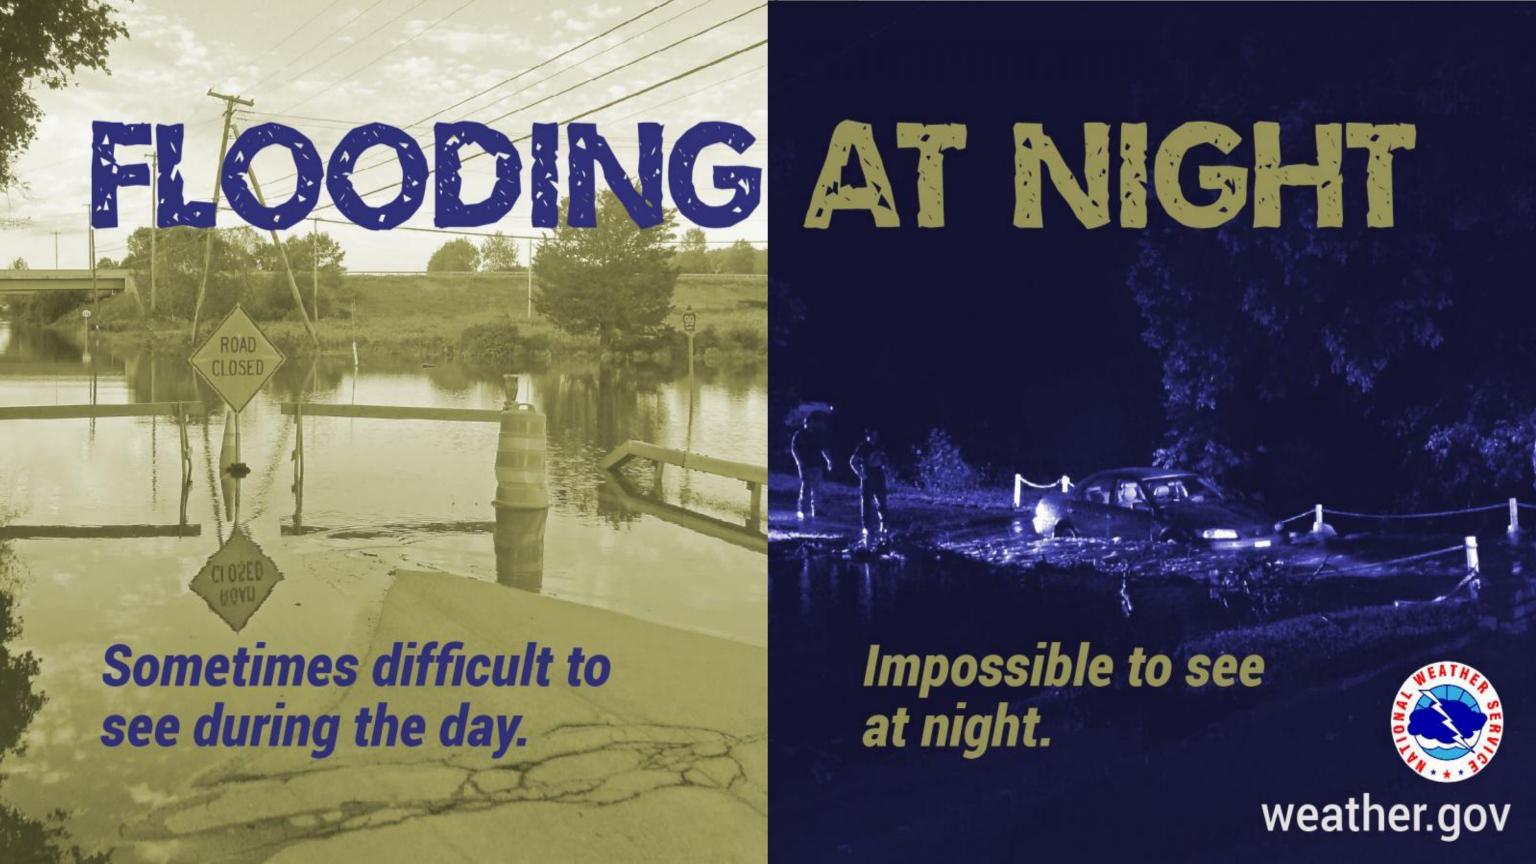

unoff with heavy rainfall.

SLIGHT (SLGT)

Scattered flash floods possible

Mainly localized. Most vulnerable are urban areas, roads, small streams and washes. Isolated significant flash floods possible.

MODERATE (MDT)

Numerous flash floods likely

Numerous flash flooding events with significant events possible. Many streams may flood, potentially affecting larger rivers. HIGH (HIGH)

Widespread flash floods expected

Severe, widespread flash flooding. Areas that don't normally experience flash flooding, could. Lives and property in greater danger.





# **Major Flooding Likely Late Week**

This is an increasingly significant setup with potential for high impacts and <u>life-threatening flooding</u> spanning the course of several days. Be sure to prepare if you live in a flood zone!





# Be Prepared for Nighttime Tornadoes