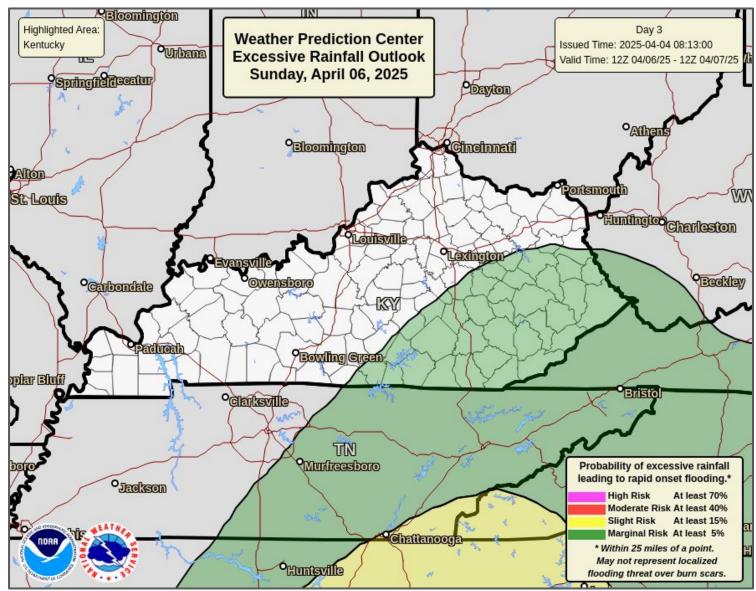

# Major Flooding Likely Into The Weekend

**Excessive Rainfall Outlooks for the Weekend** 

### **Sunday Excessive Rainfall Outlook**