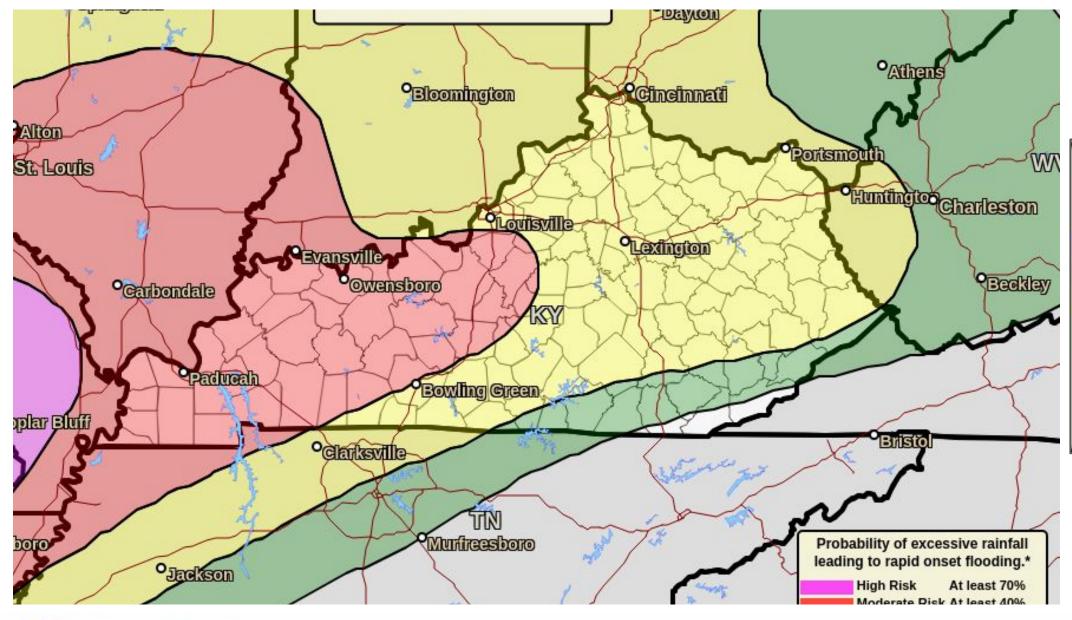

# Major Flooding Likely Into The Weekend

### **Today's Excessive Rainfall Outlook**