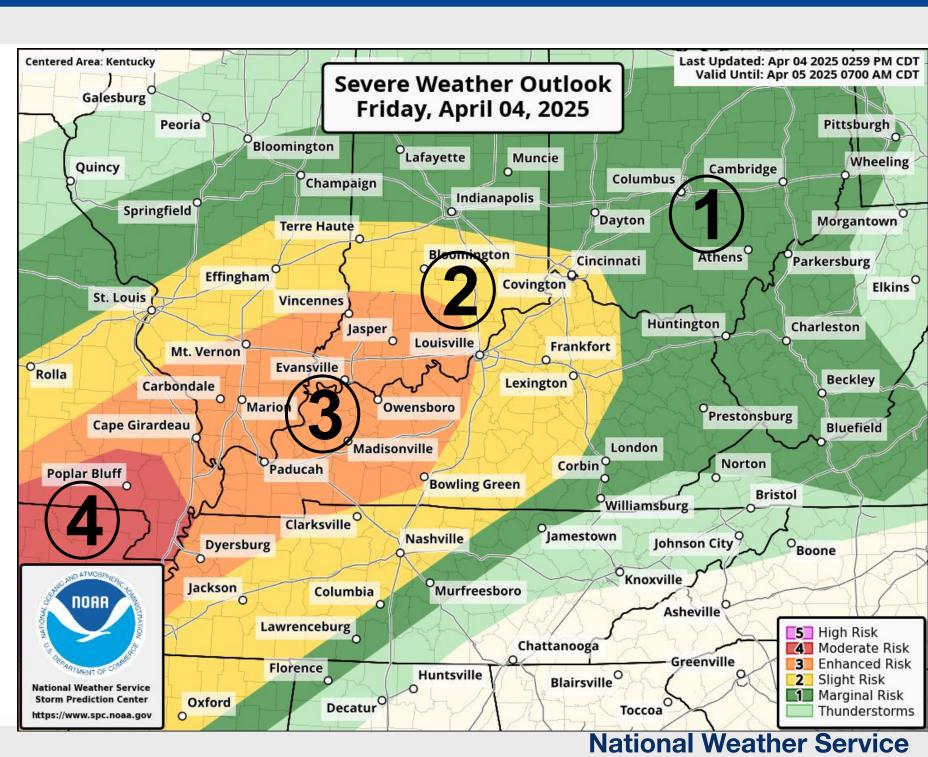

### **Key Messages**

- → Waves of showers and storms will ride along a stalled frontal boundary
- → Main threat is west of I-65, where an isolated damaging wind gust, brief tornado, or instance of large hail will be possible
- → Most likely timing for severe weather:
  - Southern Indiana: 10 PM to 2 AM EDT
  - Central Kentucky: Two Waves
    - 5 PM to 9 PM EDT
    - Midnight to 7 AM EDT

### **Confidence in Severe Storms**

Medium

High

### **Key Messages**

- Isolated tornadoes forecast
- Highest chances for a tornado are in southwest Indiana and western Kentucky

### **Confidence in Tornadoes**

Medium High

Low