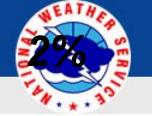

### **Tornado Probabilities**

This Evening into Tonight

### **Key Messages**

- Isolated tornadoes forecast
- Highest chances for a tornado are in southwest Indiana and western Kentucky

### **Confidence in Tornadoes**

Medium High

Low