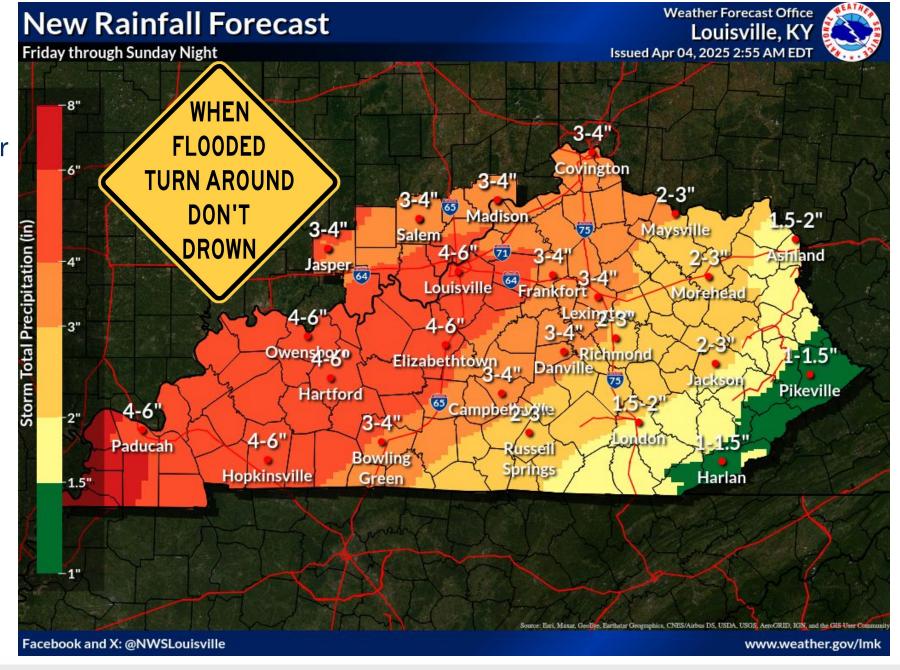

# Major Flooding Likely Into The Weekend

**Expected Additional Rainfall Totals** 

### **Key Messages**

- Multiple rounds of heavy rainfall are expected through the weekend
- → Flooding will become more widespread later in the weekend as additional storms move through
- → The area of heaviest rainfall may shift slightly over the next few days

### **Impacts**

- → Flash flooding due to heavy rainfall rates in thunderstorms
- → Widespread river flooding
- → Potentially life-threatening flooding

### **Confidence in Flooding**

Low

Medium

High