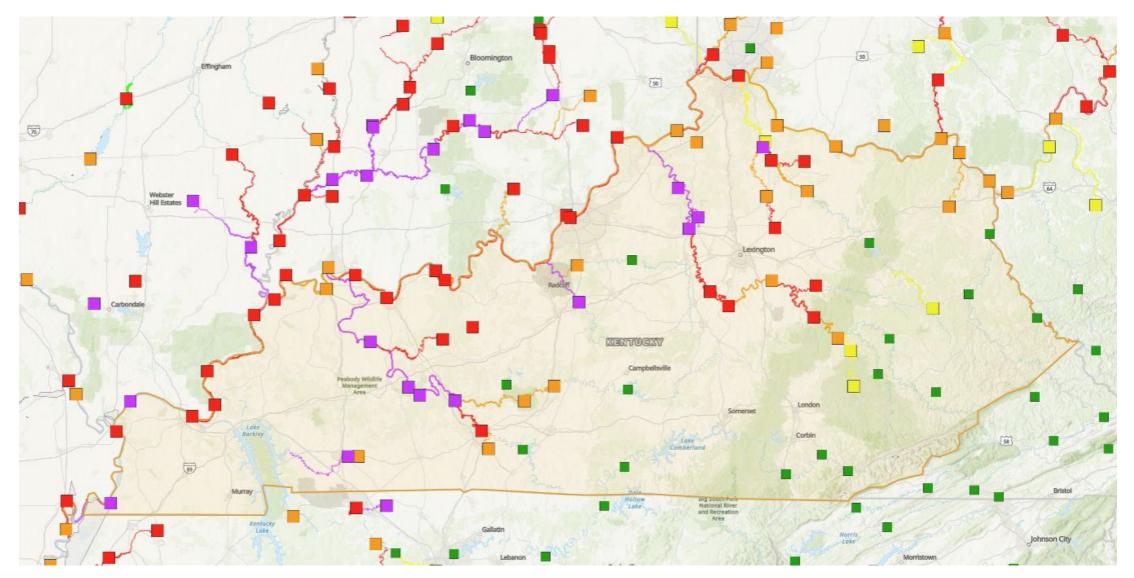

# Major Flooding Likely Into The Weekend

**Expected Additional Rainfall Totals** 

### **Key Messages**

- Multiple rounds of heavy rainfall are expected through the weekend
- → Flooding will become more widespread later in the weekend as additional storms move through
- → The area of heaviest rainfall may shift slightly over the next few days

### **Impacts**

- → Flash flooding due to heavy rainfall rates in thunderstorms
- → Widespread river flooding
- → Potentially life-threatening flooding