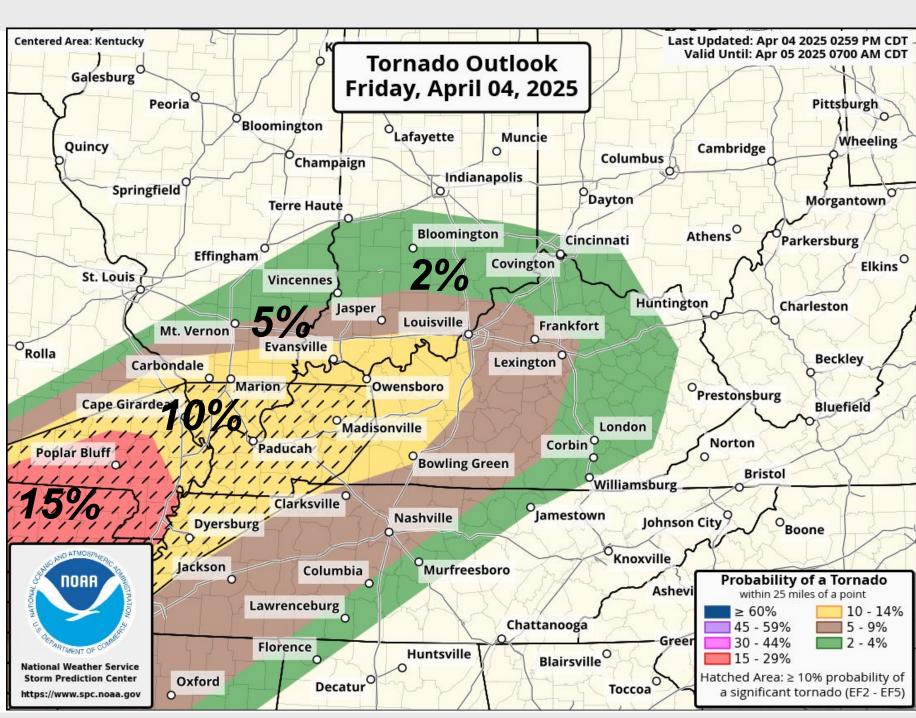

### **Severe Wind and Hail Probabilities**

**This Evening into Tonight** 

#### Probability of Severe Straight-Line Winds (58+ mph)