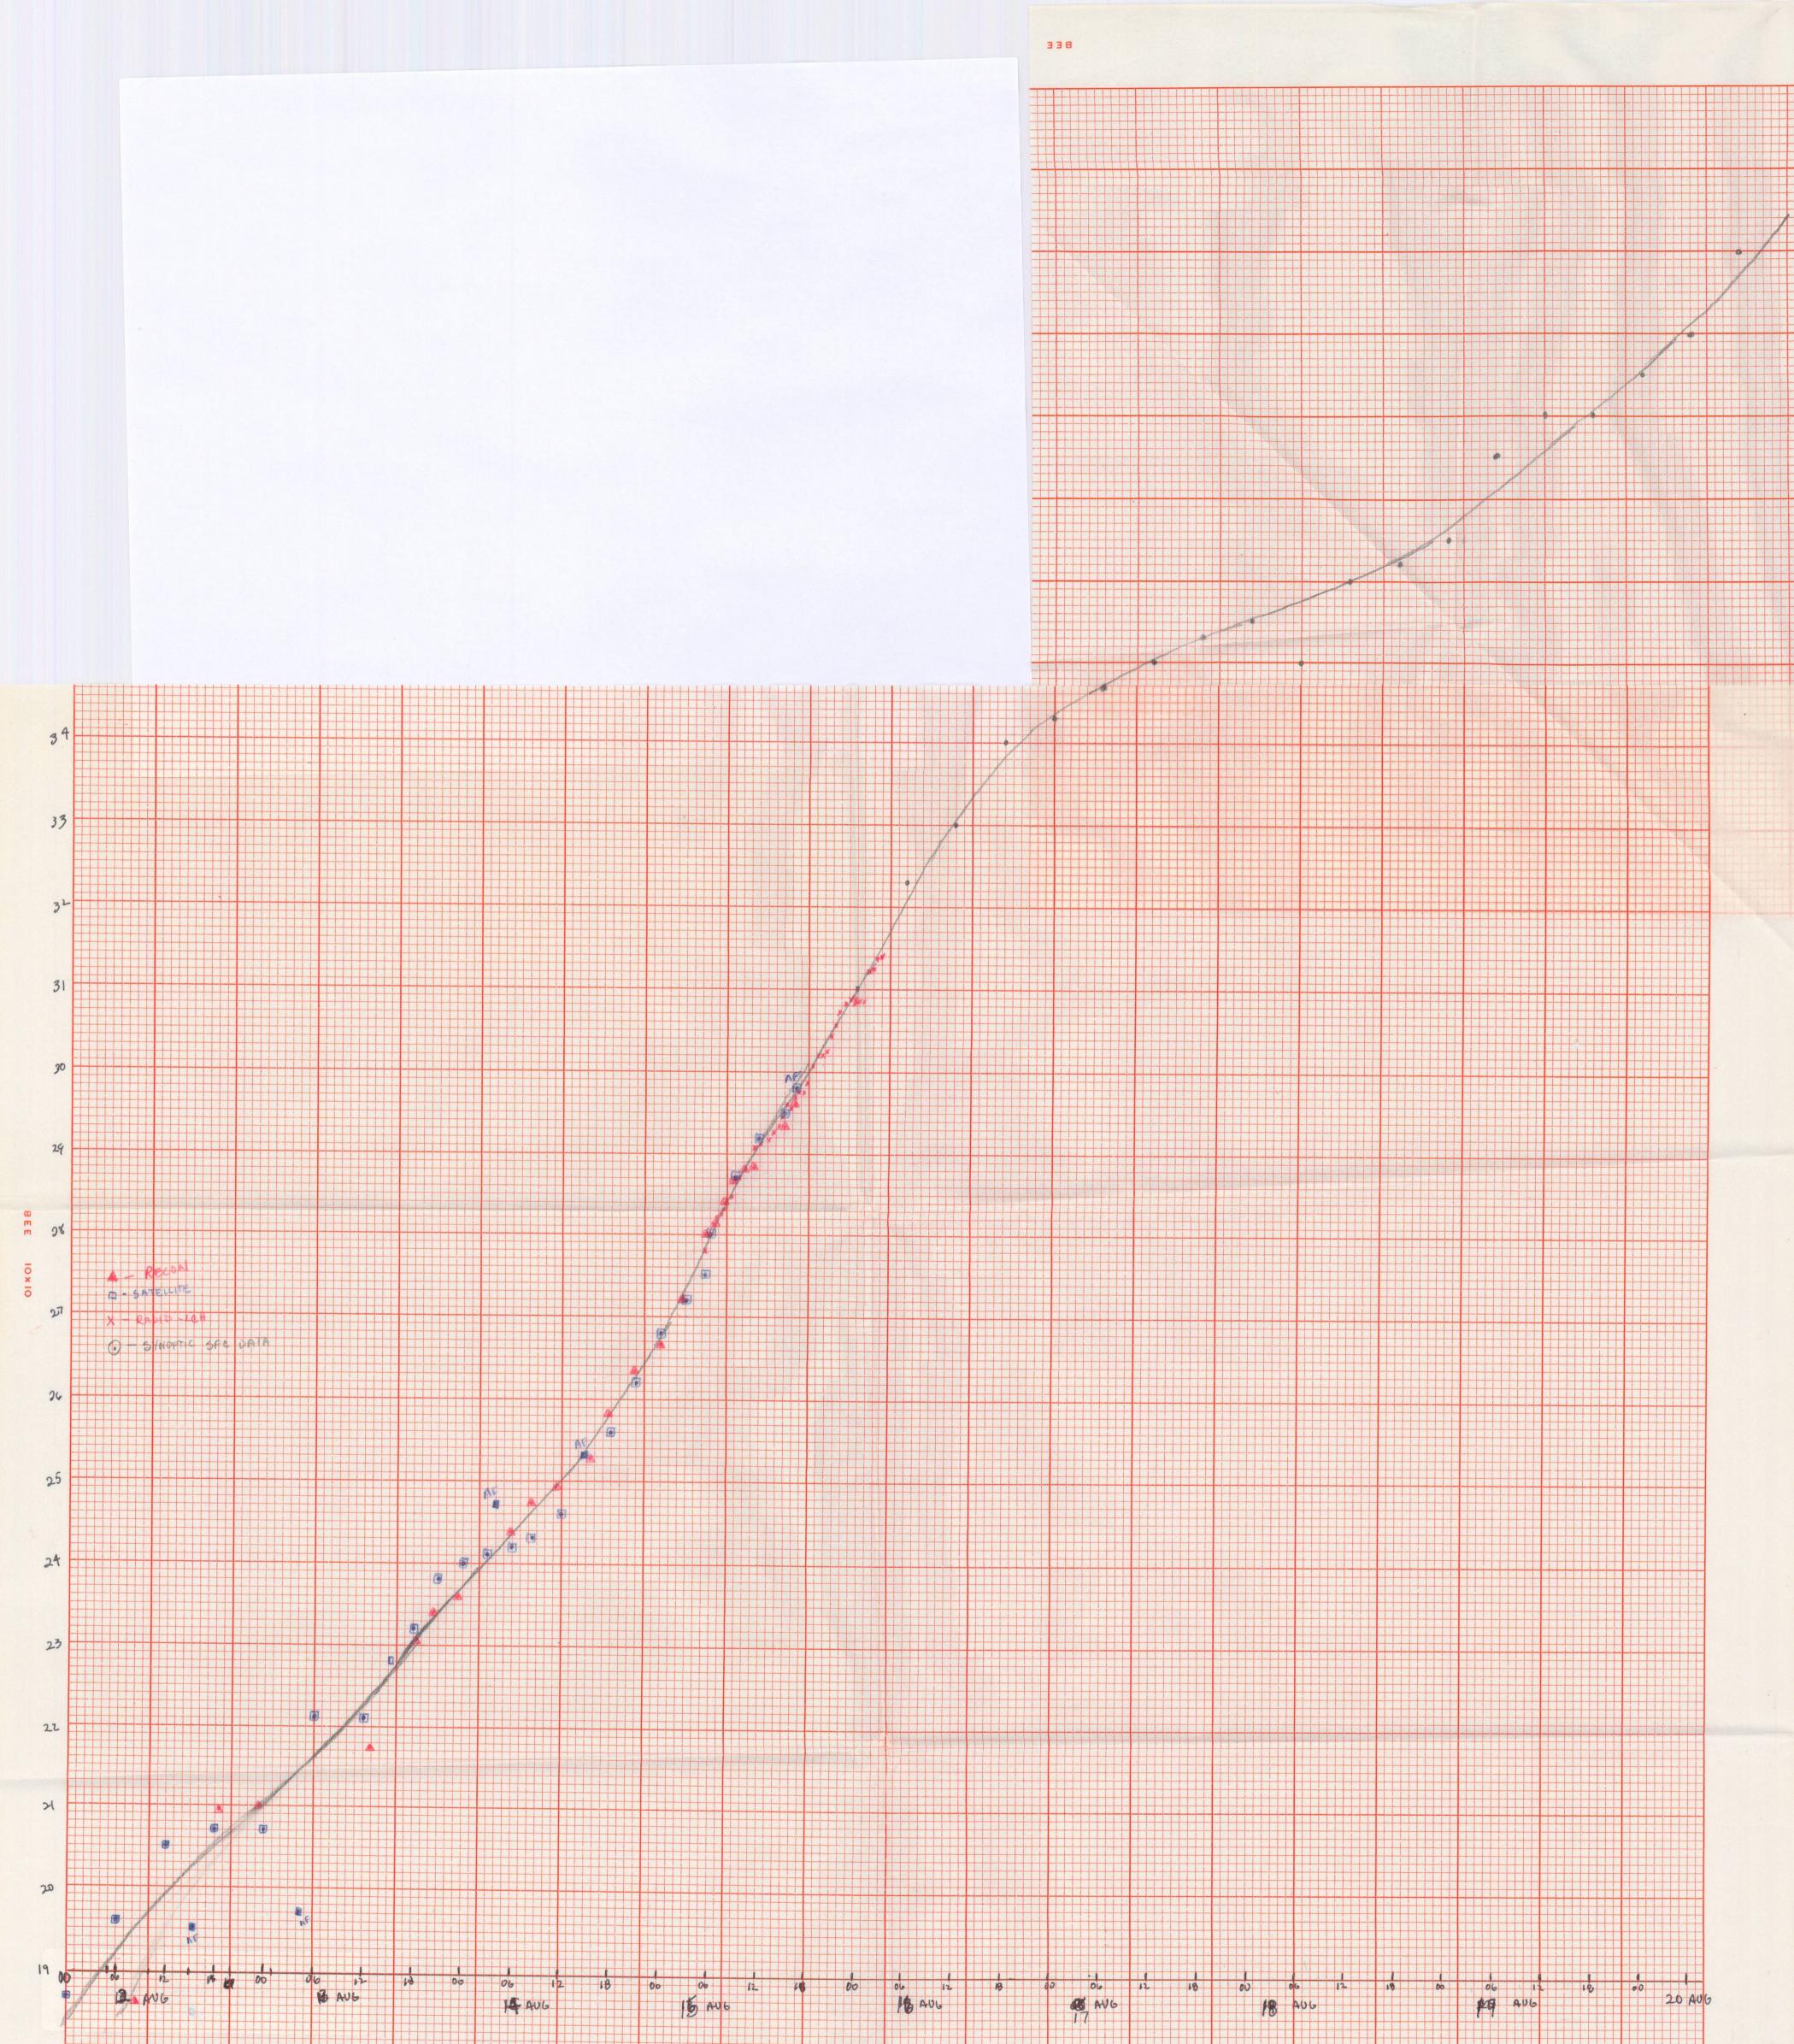

RCV20276

23:02 08/15/85

##A

NNNN

NEWLSRLCH TTAAOO KLCH 151830

1. 2. 4

SEVERE STORM REPORT NATIONAL WEATHER SERVICE LAKE CHARLES LA 122PM CDT THU AUG 15 1985

TORNADO TOUCHDOWN JUST SOUTH OF HACKBERRY LOUISIANA IN CAMERON PARISH IN SOUTHWEST LOUISIANA AT 1245 PM CDT. REPORTED BY MR GARY GRANT. A LOT OF DEBRIS REPORTED. NO KNON DEATHS AS MOST PEOPLE WERE EVACUATED OR GONE. HACKBERRY IS LOCATED 10 MILES SOUTHWEST OF WSO LAKE CHARLES. ANOTHER REPORT WAS JUST RECEIVED AND APPARENTLY THE TOCHDOWN WAS IN A LARGE FIELD AND TORE UP EVERYTHING IN ITS WAY BEFORE WITHDRAWING BACK INTO CLOUDS.

## JEFFERSON PARISH...

THE GRAND ISLE LOUISIANA POLICE DEPARTMENT REPORTED THAT TWO TORNADOES OCCURRED THERE AT AROUND 340 AM CDT. THE ROOF WAS BLOWN OFF A CEMENT BUILDING.. AND AN APARTMENT BUILDING ALSO WAS UNROOFED. THE POWER WAS KNOCKED OFF BY THE TORNADOES AND THE AREA IS STILL BO PERCENT WITHOUT ELECTRICITY.