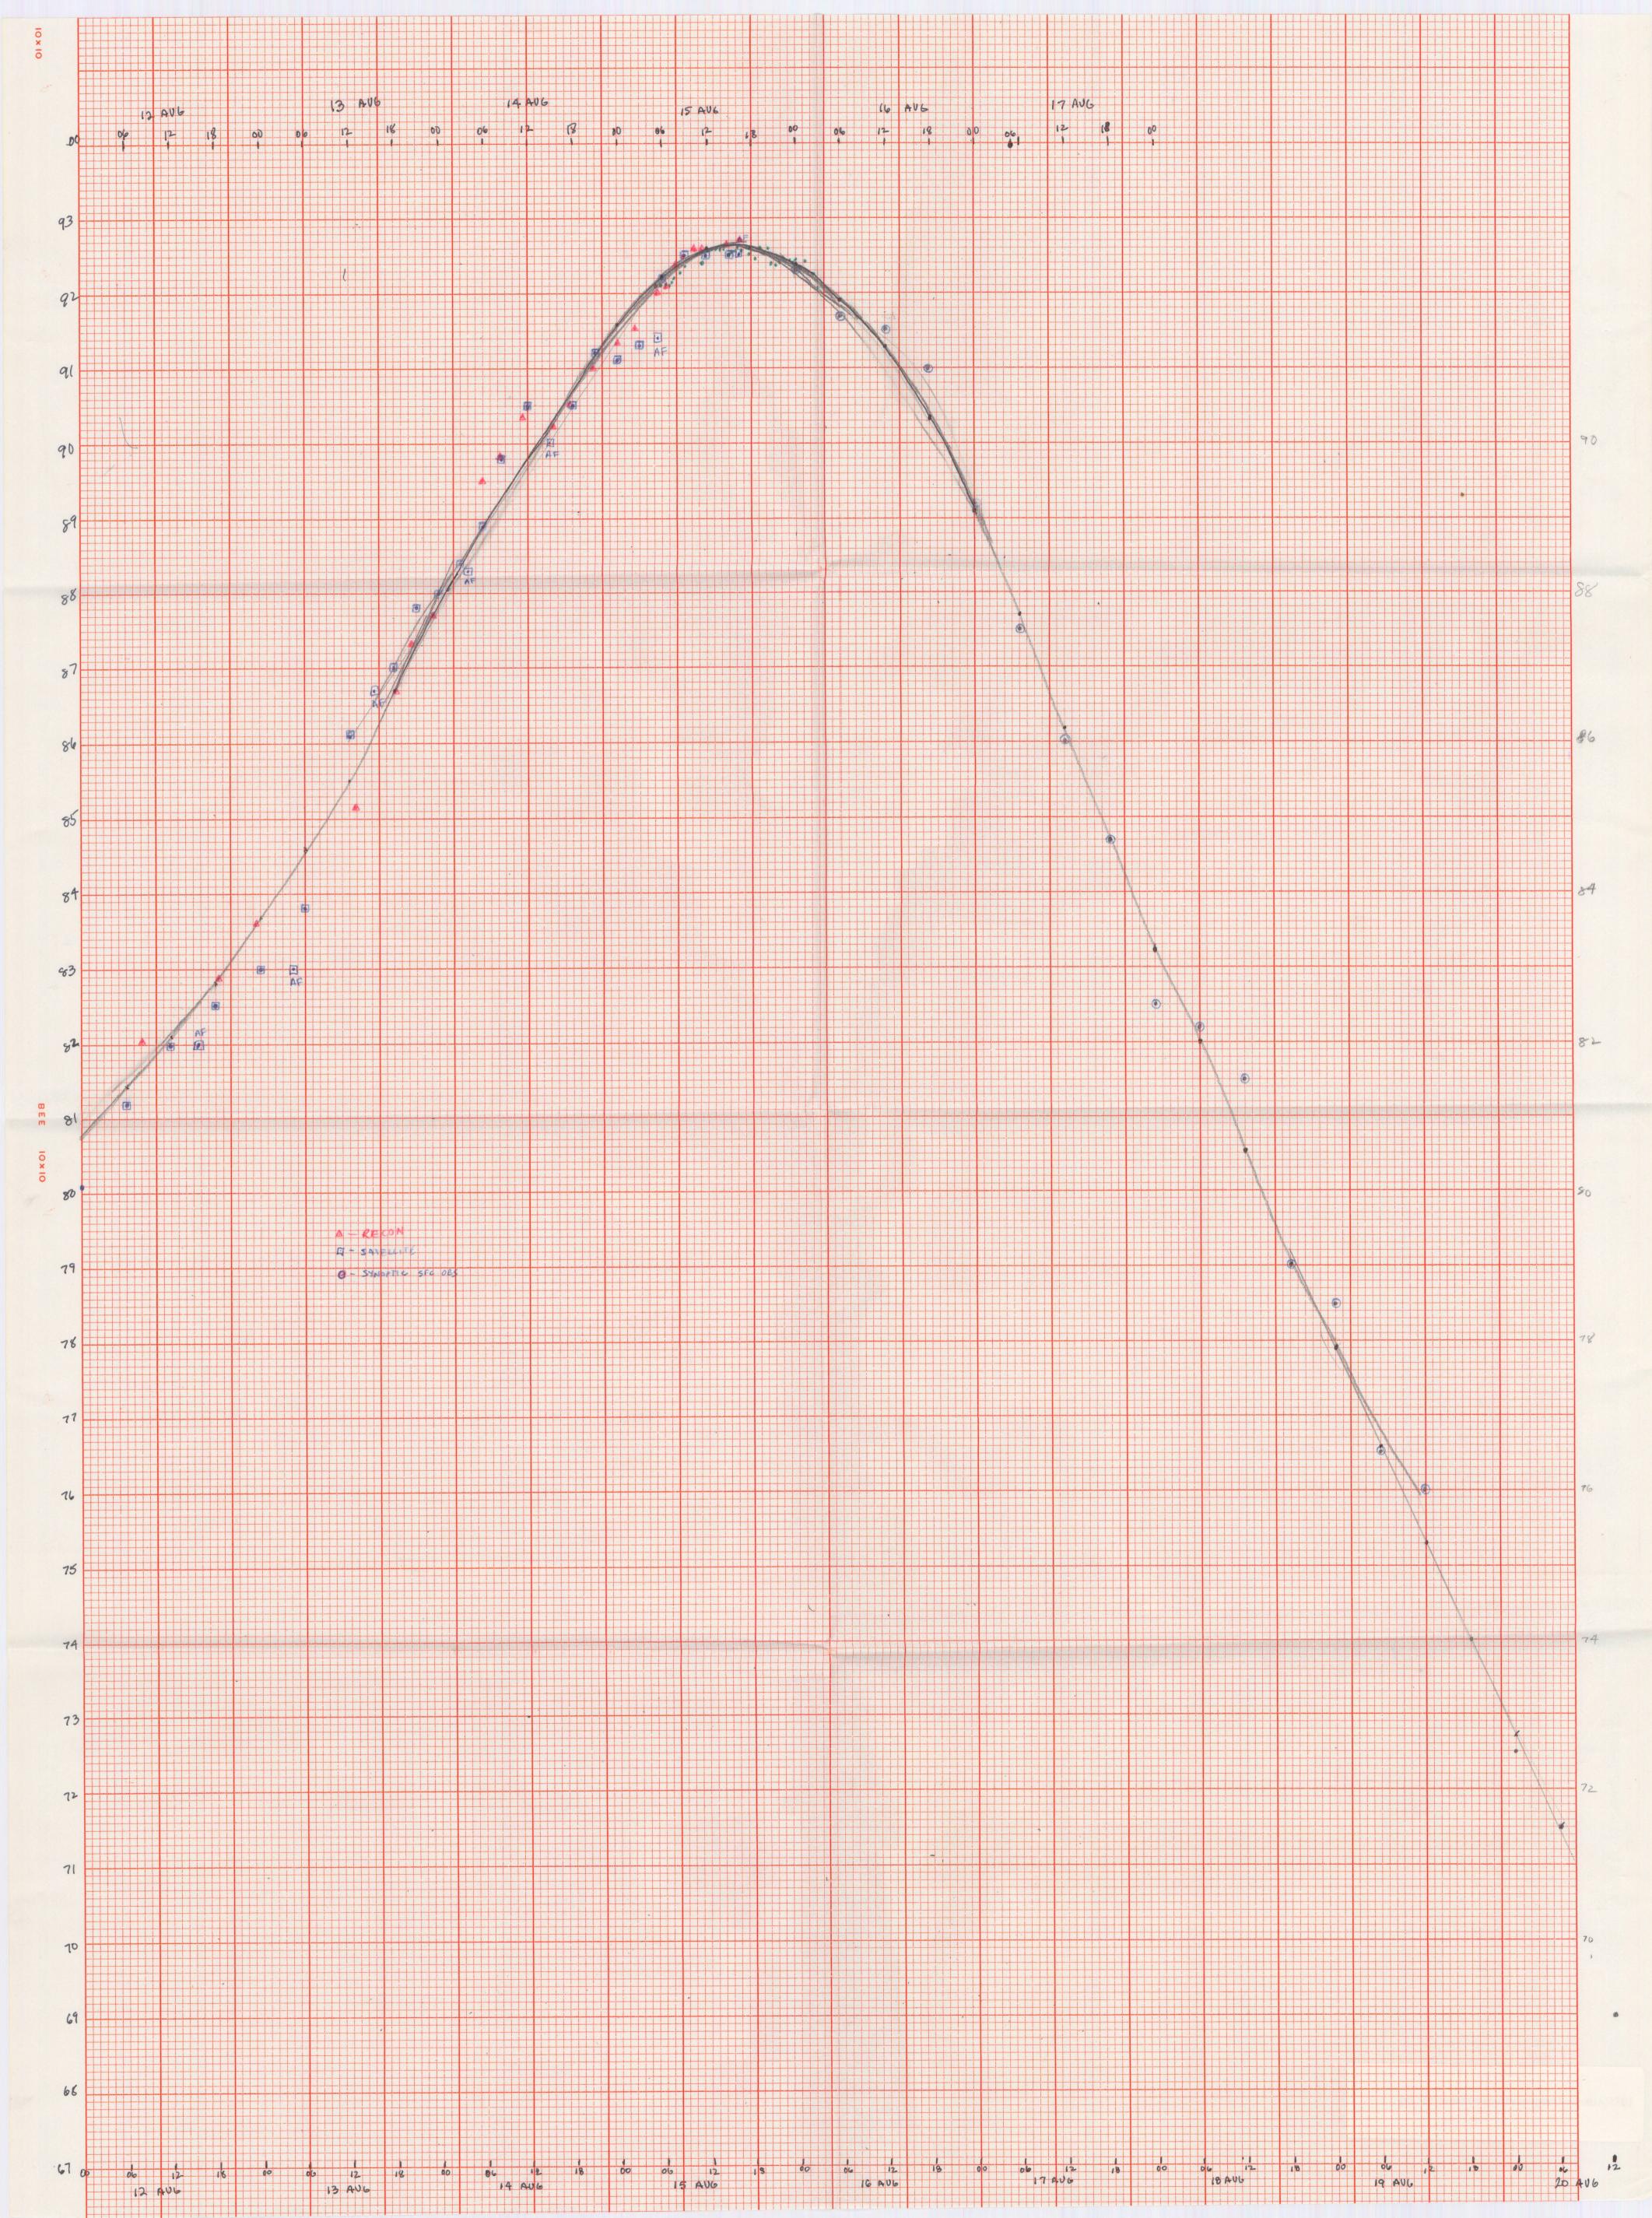

RCV20276

23:02 08/15/85

##A

NNNN

NEWLSRLCH TTAAOO KLCH 151830

1. 2. 4

SEVERE STORM REPORT NATIONAL WEATHER SERVICE LAKE CHARLES LA 122PM CDT THU AUG 15 1985

TORNADO TOUCHDOWN JUST SOUTH OF HACKBERRY LOUISIANA IN CAMERON PARISH IN SOUTHWEST LOUISIANA AT 1245 PM CDT. REPORTED BY MR GARY GRANT. A LOT OF DEBRIS REPORTED. NO KNON DEATHS AS MOST PEOPLE WERE EVACUATED OR GONE. HACKBERRY IS LOCATED 10 MILES SOUTHWEST OF WSO LAKE CHARLES. ANOTHER REPORT WAS JUST RECEIVED AND APPARENTLY THE TOCHDOWN WAS IN A LARGE FIELD AND TORE UP EVERYTHING IN ITS WAY BEFORE WITHDRAWING BACK INTO CLOUDS.

## JEFFERSON PARISH...

THE GRAND ISLE LOUISIANA POLICE DEPARTMENT REPORTED THAT TWO TORNADOES OCCURRED THERE AT AROUND 340 AM CDT. THE ROOF WAS BLOWN OFF A CEMENT BUILDING.. AND AN APARTMENT BUILDING ALSO WAS UNROOFED. THE POWER WAS KNOCKED OFF BY THE TORNADOES AND THE AREA IS STILL BO PERCENT WITHOUT ELECTRICITY.