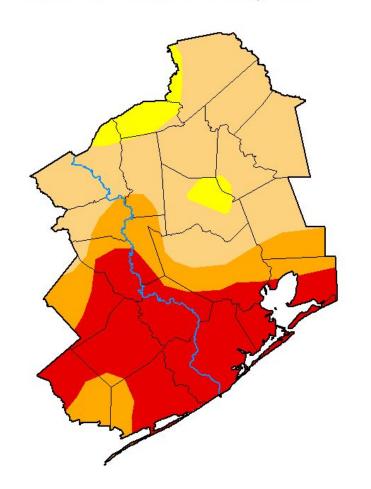

# **U.S. Drought Monitor**

# U.S. Drought Monitor Houston/Galveston, TX WFO

## June 28, 2022

(Released Thursday, Jun. 30, 2022) Valid 8 a.m. EDT

Drought Conditions (Percent Area)

|                                         | None   | D0-D4  | D1-D4 | D2-D4 | D3-D4 | D4   |
|-----------------------------------------|--------|--------|-------|-------|-------|------|
| Сиптепт                                 | 0.00   | 100.00 | 94.86 | 51.15 | 32.87 | 0.00 |
| Last Week<br>06-21-2022                 | 1.72   | 98.28  | 64.23 | 49.28 | 32.46 | 0.00 |
| 3 Month's Ago<br>03-29-2022             | 24.27  | 75.73  | 40.39 | 0.00  | 0.00  | 0.00 |
| Start of<br>Calendar Year<br>01-04-2022 | 6.94   | 93.06  | 46.95 | 3.61  | 0.00  | 0.00 |
| Start of<br>Water Year<br>09-28-2021    | 57.82  | 42.18  | 0.00  | 0.00  | 0.00  | 0.00 |
| One Year Ago<br>06-29-2021              | 100.00 | 0.00   | 0.00  | 0.00  | 0.00  | 0.00 |

### Intensity:

None D2 Severe Drought
D0 Abnormally Dry D3 Extreme Drought
D1 Moderate Drought D4 Exceptional Drought

The Drought Monitor focuses on broad-scale conditions.

Local conditions may vary. For more information on the

Drought Monitor, go to https://droughtmonitor.unl.edu/About.aspx