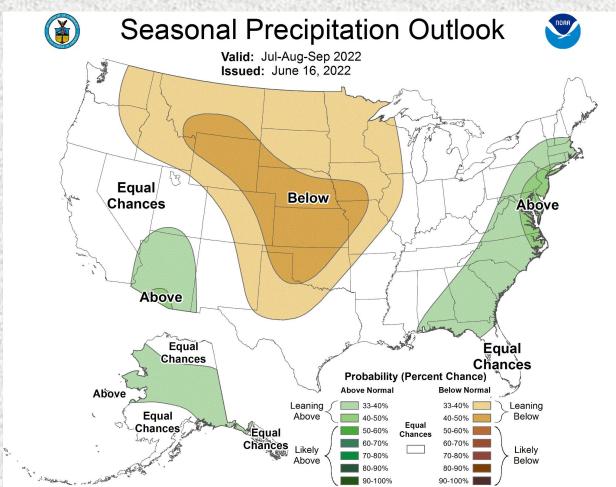

er Flooding**

| River and Station | Flood Stage (feet) | Crest Stage (feet) | Crest Date |
|-------------------|--------------------|--------------------|------------|
| one               |                    |                    |            |
|                   |                    |                    |            |
|                   |                    |                    |            |
|                   |                    |                    |            |
|                   |                    |                    |            |
|                   |                    |                    |            |

# **Monthly Average Streamflow**



# **Previous Monthly Average Streamflow**



## **Soil Moisture**



# **Soil Moisture Anomaly**



# **Precipitation Outlooks**





# **Flood Products Issued**

| Product                          | Number Issued |
|----------------------------------|---------------|
| Flash Flood Watch                | 1             |
| Flash Flood Warning              | 0             |
| Flash Flood Statement            | 0             |
| Areal Flood Warning              | 0             |
| River Flood Warnings             | 0             |
| River Flood Statements           | 0             |
| Flood Advisories                 | 0             |
| Probabilistic Hydrologic Outlook | 6             |