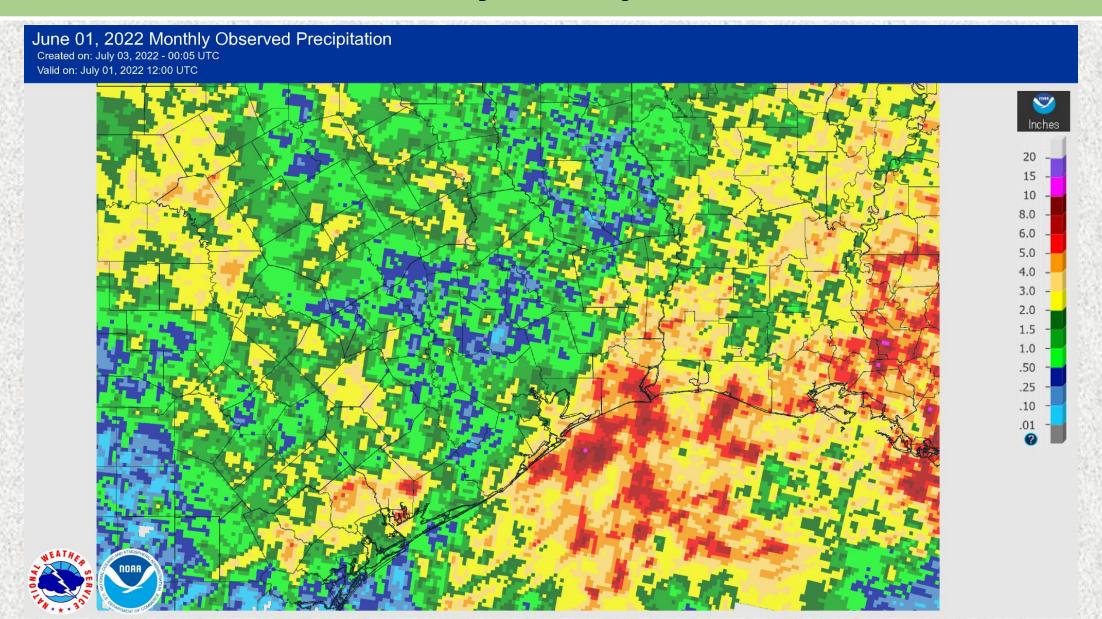

# NWS Houston/Galveston Monthly Hydrologic Report June 2022

**Produced by: Cameron Batiste** 

Date: 7/2/2022

An overall quiet and dry month highlighted by the record-setting temperatures (hottest June on record for the City of Houston) and the spread of extreme drought conditions across the coastal and southwestern counties. A tropical disturbance at the tail end of the month brought much-needed rainfall for coastal southeastern locations.

# **Monthly Precipitation**



## **Monthly Percent of Normal Precipitation**



# **U.S. Drought Monitor**

# U.S. Drought Monitor Houston/Galveston, TX WFO



## June 28, 2022

(Released Thursday, Jun. 30, 2022) Valid 8 a.m. EDT

Drought Conditions (Percent Area)

|                                         | None   | D0-D4  | D1-D4 | D2-D4 | D3-D4 | D4   |
|-----------------------------------------|--------|--------|-------|-------|-------|------|
| Сиптепт                                 | 0.00   | 100.00 | 94.86 | 51.15 | 32.87 | 0.00 |
| Last Week<br>06-21-2022                 | 1.72   | 98.28  | 64.23 | 49.28 | 32.46 | 0.00 |
| 3 Month's Ago<br>03-29-2022             | 24.27  | 75.73  | 40.39 | 0.00  | 0.00  | 0.00 |
| Start of<br>Calendar Year<br>01-04-2022 | 6.94   | 93.06  | 46.95 | 3.61  | 0.00  | 0.00 |
| St