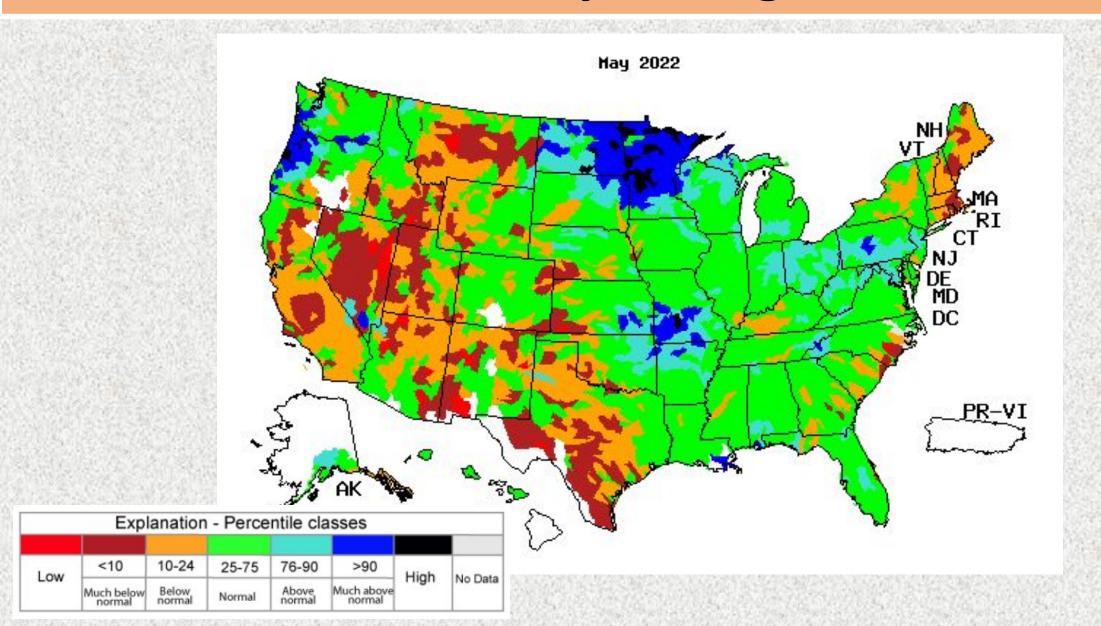

urtis Riganti
National Drought Mitigation Center









droughtmonitor.unl.edu

# **River Flooding**

| River and Station | Flood Stage (feet) | Crest Stage (feet) | Crest Date |
|-------------------|--------------------|--------------------|------------|
| one               |                    |                    |            |
|                   |                    |                    |            |
|                   |                    |                    |            |
|                   |                    |                    |            |
|                   |                    |                    |            |
|                   |                    |                    |            |

# **Monthly Average Streamflow**



# **Previous Monthly Average Streamflow**



## **Soil Moisture**



# **Soil Moisture Anomaly**



# **Precipitation Outlooks**





# **Flood Products Issued**

| Product                          | Number Issued |
|----------------------------------|---------------|
| Flash Flood Watch                | 1             |
| Flash Flood Warning              | 0             |
| Flash Flood Statement            | 0             |
| Areal Flood Warning              | 0             |
| River Flood Warnings             | 0             |
| River Flood Statements           | 0             |
| Flood Advisories                 | 0             |
| Probabilistic Hydrologic Outlook | 6             |