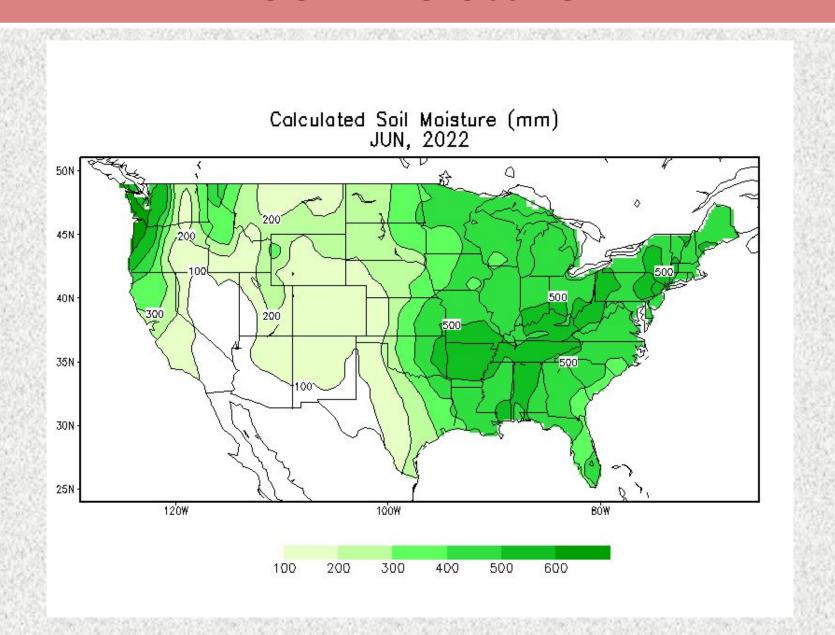

rought Mitigation Center









droughtmonitor.unl.edu

# **River Flooding**

| River and Station | Flood Stage (feet) | Crest Stage (feet) | Crest Date |
|-------------------|--------------------|--------------------|------------|
| one               |                    |                    |            |
|                   |                    |                    |            |
|                   |                    |                    |            |
|                   |                    |                    |            |
|                   |                    |                    |            |
|                   |                    |                    |            |

# **Monthly Average Streamflow**



# **Previous Monthly Average Streamflow**



## **Soil Moisture**



# **Soil Moisture Anomaly**



# **Precipitation Outlooks**





# **Flood Products Issued**

| Product                          | Number Issued |
|----------------------------------|---------------|
| Flash Flood Watch                | 1             |
| Flash Flood Warning              | 0             |
| Flash Flood Statement            | 0             |
| Areal Flood Warning              | 0             |
| River Flood Warnings             | 0             |
| River Flood Statements           | 0             |
| Flood Advisories                 | 0             |
| Probabilistic Hydrologic Outlook | 6             |