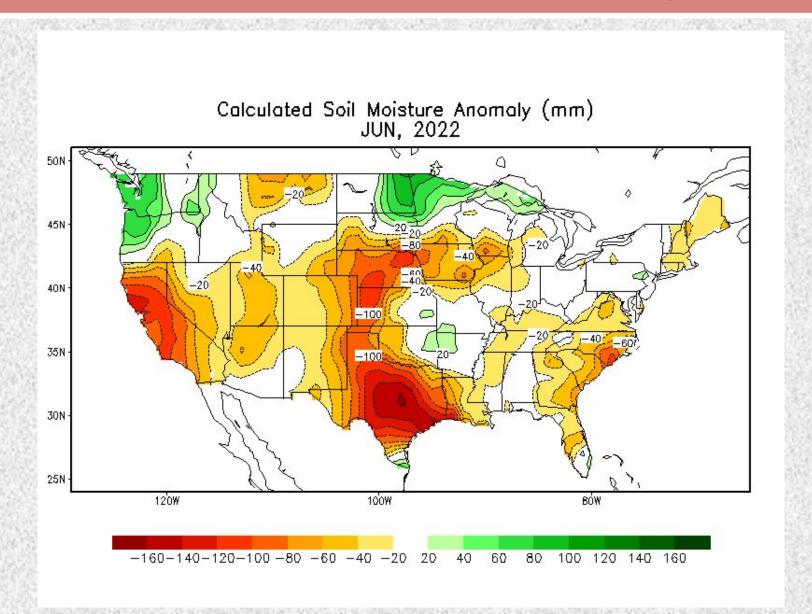

droughtmonitor.unl.edu

# **River Flooding**

| River and Station | Flood Stage (feet) | Crest Stage (feet) | Crest Date |
|-------------------|--------------------|--------------------|------------|
| one               |                    |                    |            |
|                   |                    |                    |            |
|                   |                    |                    |            |
|                   |                    |                    |            |
|                   |                    |                    |            |
|                   |                    |                    |            |

# **Monthly Average Streamflow**



# **Previous Monthly Average Streamflow**



## **Soil Moisture**



# **Soil Moisture Anomaly**



# **Precipitation Outlooks**





# **Flood Products Issued**

| Product                          | Number Issued |
|----------------------------------|---------------|
| Flash Flood Watch                | 1             |
| Flash Flood Warning              | 0             |
| Flash Flood Statement            | 0             |
| Areal Flood Warning              | 0             |
| River Flood Warnings             | 0             |
| River Flood Statements           | 0             |
| Flood Advisories                 | 0             |
| Probabilistic Hydrologic Outlook | 6             |