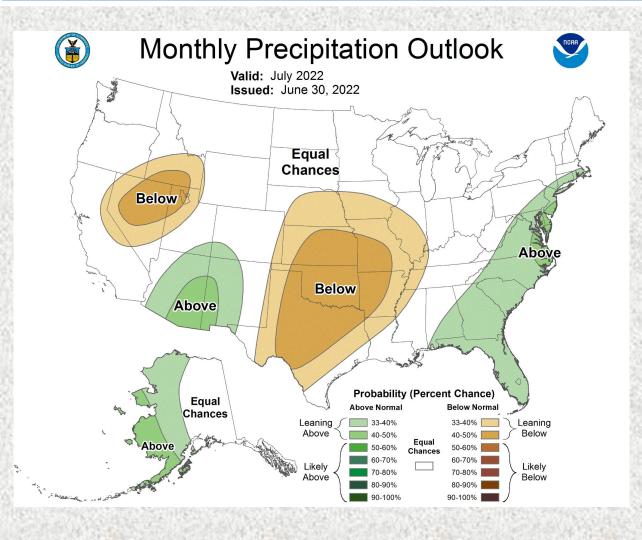

iver Flooding**

| River and Station | Flood Stage (feet) | Crest Stage (feet) | Crest Date |
|-------------------|--------------------|--------------------|------------|
| one               |                    |                    |            |
|                   |                    |                    |            |
|                   |                    |                    |            |
|                   |                    |                    |            |
|                   |                    |                    |            |
|                   |                    |                    |            |

# **Monthly Average Streamflow**



# **Previous Monthly Average Streamflow**



## **Soil Moisture**



# **Soil Moisture Anomaly**



# **Precipitation Outlooks**





# **Flood Products Issued**

| Product                          | Number Issued |
|----------------------------------|---------------|
| Flash Flood Watch                | 1             |
| Flash Flood Warning              | 0             |
| Flash Flood Statement            | 0             |
| Areal Flood Warning              | 0             |
| River Flood Warnings             | 0             |
| River Flood Statements           | 0             |
| Flood Advisories                 | 0             |
| Probabilistic Hydrologic Outlook | 6             |