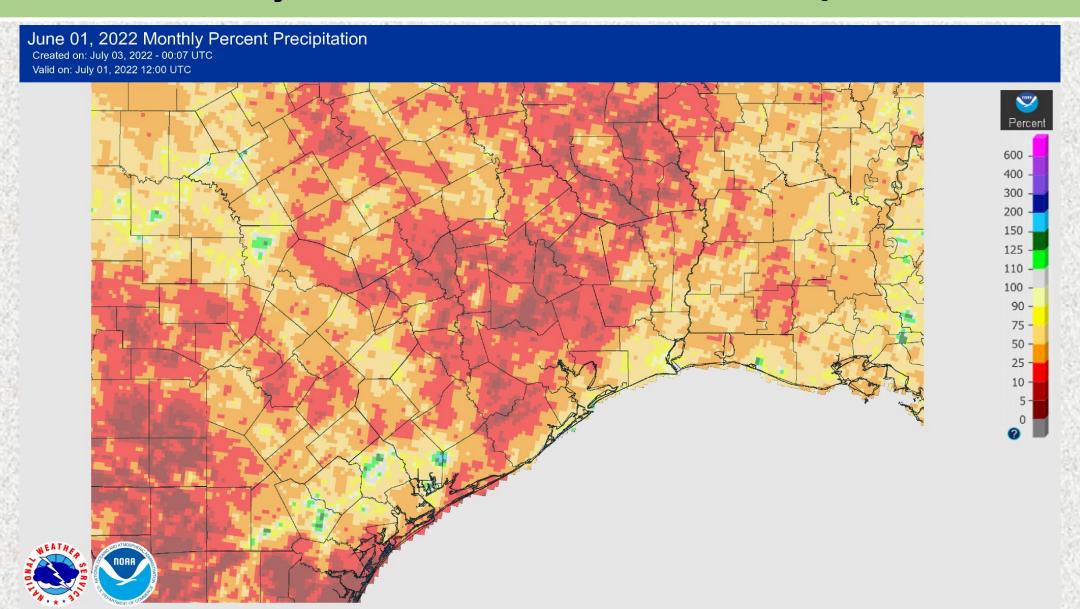

# NWS Houston/Galveston Monthly Hydrologic Report June 2022

**Produced by: Cameron Batiste** 

Date: 7/2/2022

An overall quiet and dry month highlighted by the record-setting temperatures (hottest June on record for the City of Houston) and the spread of extreme drought conditions across the coastal and southwestern counties. A tropical disturbance at the tail end of the month brought much-needed rainfall for coastal southeastern locations.

# **Monthly Precipitation**



## **Monthly Percent of Normal Precipitation**



# **U.S. Drought Monitor**

# U.S. Drought Monitor Houston/Galveston, TX WFO



## June 28, 2022

(Released Thursday, Jun. 30, 2022) Valid 8 a.m. EDT

Drought Conditions (Percent Area)

|                                         | None   | D0-D4  | D1-D4 | D2-D4 | D3-D4 | D4   |
|-----------------------------------------|--------|--------|-------|-------|-------|------|
| Сиптепт                                 | 0.00   | 100.00 | 94.86 | 51.15 | 32.87 | 0.00 |
| Last Week<br>06-21-2022                 | 1.72   | 98.28  | 64.23 | 49.28 | 32.46 | 0.00 |
| 3 Month's Ago<br>03-29-2022             | 24.27  | 75.73  | 40.39 | 0.00  | 0.00  | 0.00 |
| Start of<br>Calendar Year<br>01-04-2022 | 6.94   | 93.06  | 46.95 | 3.61  | 0.00  | 0.00 |
| Start of<br>Water Year<br>09-28-2021    | 57.82  | 4