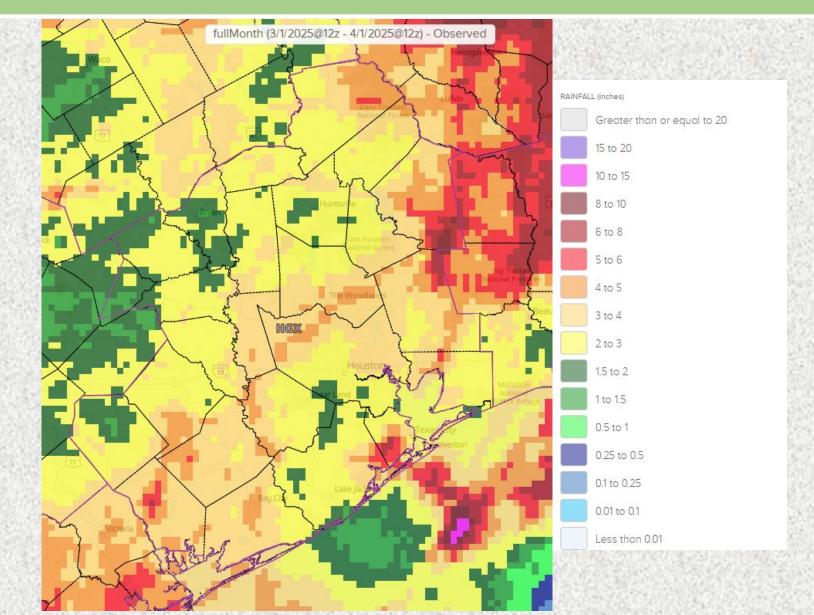

# **Monthly Precipitation**

# NWS Houston/Galveston Monthly Hydrologic Report March 2025

**Produced by: Cameron Batiste** 

Date: 4/5/2025

A relatively dry month overall, especially for areas west of the Brazos River. This lead to the expansion of severe drought and development of extreme drought in our southwestern zones. A heavy rainfall event at the end of March spared any further expansions of drought in these areas.