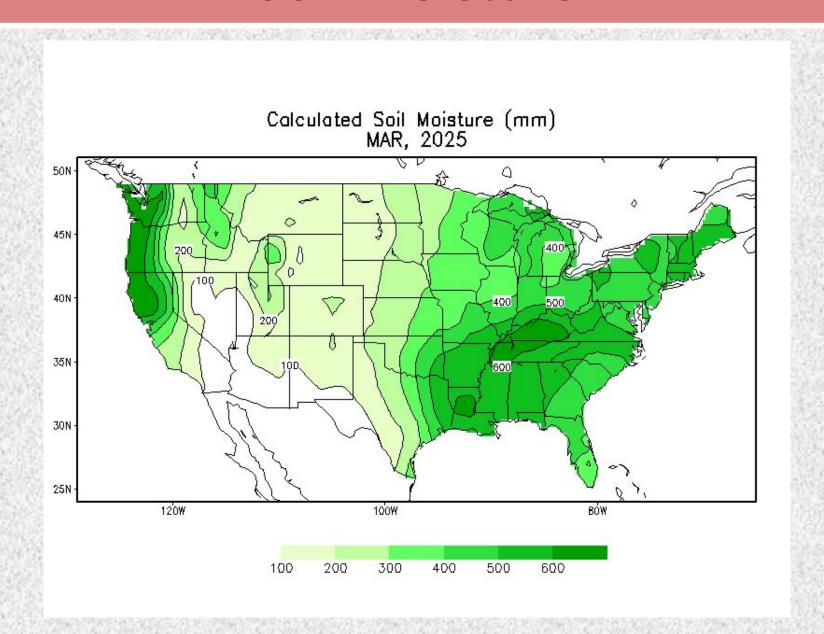

|                   |                    |                    |            |
|                   |                    |                    |            |
|                   |                    |                    |            |
|                   |                    |                    |            |
|                   |                    |                    |            |
|                   |                    |                    |            |
|                   |                    |                    |            |
|                   |                    |                    |            |
|                   |                    |                    |            |

# **Monthly Average Streamflow**



# **Previous Monthly Average Streamflow**



#### **Soil Moisture**



# **Soil Moisture Anomaly**



### **Reservoir Status**



| Reservoir               | Percent Full Conservation Storage |
|-------------------------|-----------------------------------|
| Houston County Lake     | 100.0%                            |
| Lake Livingston         | 100.0%                            |
| Lake Conroe             | 100.0%                            |
| Lake Houston            | 100.0%                            |
| Gibbons Creek Reservoir | 80.7%                             |
| Lake Somerville         | 84.9%                             |
| Lake Texana             | 79.4%                             |

Data added on: April 5, 2025 at 6:30 am CDT

## **Precipitation Outlooks**





## **Flood Products Issued**

| Product                                | Number Is