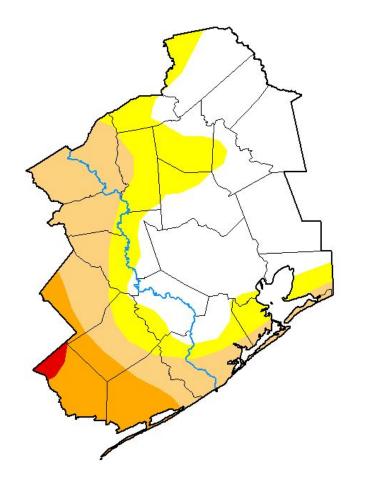

# **U.S. Drought Monitor**

# U.S. Drought Monitor Houston/Galveston, TX WFO

#### March 25, 2025

(Released Thursday, Mar. 27, 2025) Valid 8 a.m. EDT

Drought Conditions (Percent Area)

|                                         | None   | D0-D4 | D1-D4 | D2-D4 | D3-D4 | D4   |
|-----------------------------------------|--------|-------|-------|-------|-------|------|
| Сиптепт                                 | 45.65  | 54.35 | 33.33 | 10.67 | 0.76  | 0.00 |
| Last Week<br>03-18-2025                 | 47.86  | 52.14 | 29.52 | 10.67 | 0.76  | 0.00 |
| 3 Month's Ago<br>12-24-2024             | 3.26   | 96.74 | 75.94 | 24.76 | 0.00  | 0.00 |
| Start of<br>Calendar Year<br>01-07-2025 | 28.59  | 71.41 | 37.60 | 0.00  | 0.00  | 0.00 |
| Start of<br>Water Year<br>10-01-2024    | 10.34  | 89.66 | 5.13  | 0.00  | 0.00  | 0.00 |
| One Year Ago<br>03-26-2024              | 100.00 | 0.00  | 0.00  | 0.00  | 0.00  | 0.00 |

| Inte  | ensity  |   |
|-------|---------|---|
| IIIIC | 71 IOIU | • |

None D2 Severe Drought
D0 Abnormally Dry D3 Extreme Drought
D1 Moderate Drought
D4 Exceptional Drought

The Drought Monitor focuses on broad-scale conditions.

Local conditions may vary. For more information on the

Drought Monitor, go to https://droughtmonitor.unl.edu/About.aspx