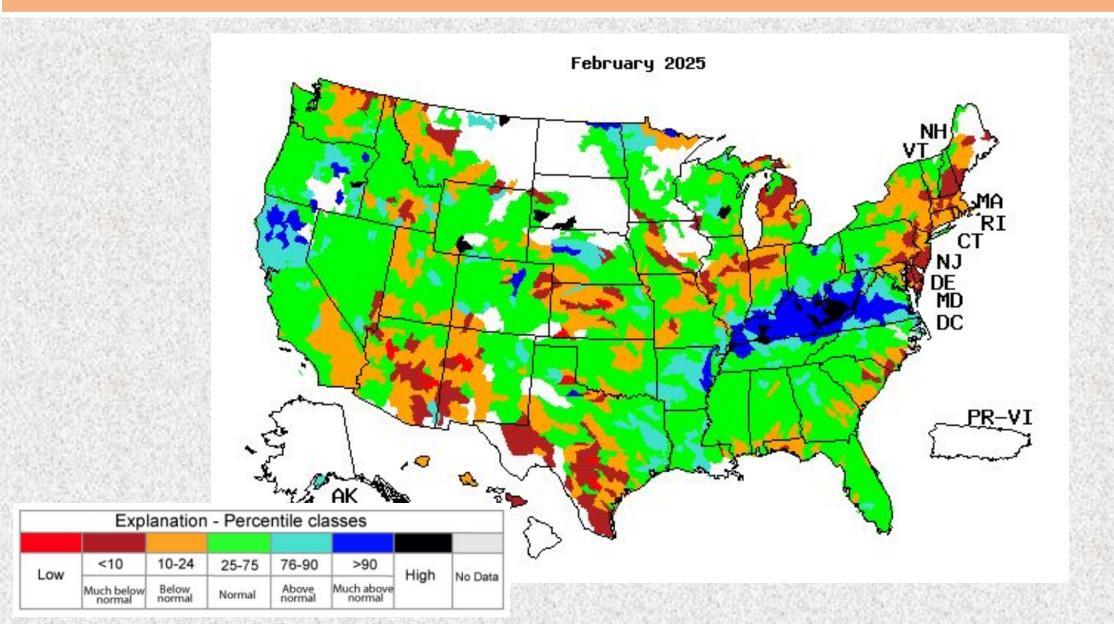

|            |
|                   |                    |                    |            |
|                   |                    |                    |            |
|                   |                    |                    |            |
|                   |                    |                    |            |
|                   |                    |                    |            |
|                   |                    |                    |            |
|                   |                    |                    |            |
|                   |                    |                    |            |
|                   |                    |                    |            |

# **Monthly Average Streamflow**



# **Previous Monthly Average Streamflow**



#### **Soil Moisture**



# **Soil Moisture Anomaly**



### **Reservoir Status**



| Reservoir               | Percent Full Conservation Storage |
|-------------------------|-----------------------------------|
| Houston County Lake     | 100.0%                            |
| Lake Livingston         | 100.0%                            |
| Lake Conroe             | 100.0%                            |
| Lake Houston            | 100.0%                            |
| Gibbons Creek Reservoir | 80.7%                             |
| Lake Somerville         | 84.9%                             |
| Lake Texana             | 79.4%                             |

Data added on: April 5, 2025 at 6:30 am CDT

## **Precipitation Outlooks**





## **Flood Products Issued**

| Product