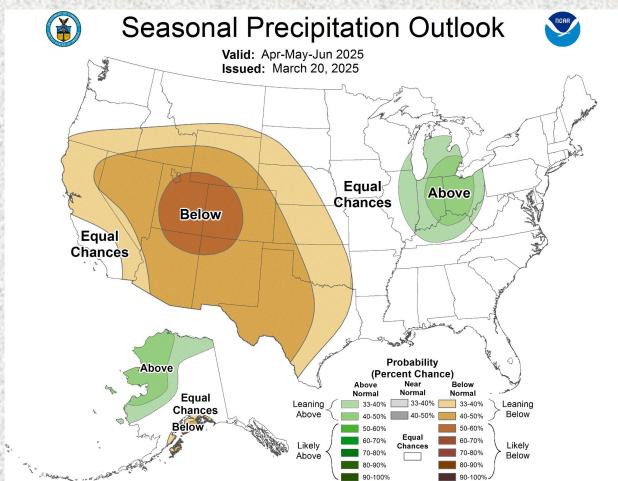

treamflow**



# **Previous Monthly Average Streamflow**



#### **Soil Moisture**



# **Soil Moisture Anomaly**



### **Reservoir Status**



| Reservoir               | Percent Full Conservation Storage |
|-------------------------|-----------------------------------|
| Houston County Lake     | 100.0%                            |
| Lake Livingston         | 100.0%                            |
| Lake Conroe             | 100.0%                            |
| Lake Houston            | 100.0%                            |
| Gibbons Creek Reservoir | 80.7%                             |
| Lake Somerville         | 84.9%                             |
| Lake Texana             | 79.4%                             |

Data added on: April 5, 2025 at 6:30 am CDT

## **Precipitation Outlooks**





## **Flood Products Issued**

| Product                                | Number Issued   |
|----------------------------------------|-----------------|
| Flash Flood Watch (FFA)                | 1 (ETN: 001)    |
| Flash Flood Warning (FFW)              | 0               |
| Flash Flood Statement (FFS)            | 0               |
| Areal Flood Warning                    | 0               |
| River Flood Warnings (FLW)             | 0               |
| River Flood Statements                 | 0               |
| Flood Advisories (FLS)                 | 4 (ETN: 006-009 |
| Probabilistic Hydrologic Outlook (ESF) | 6               |