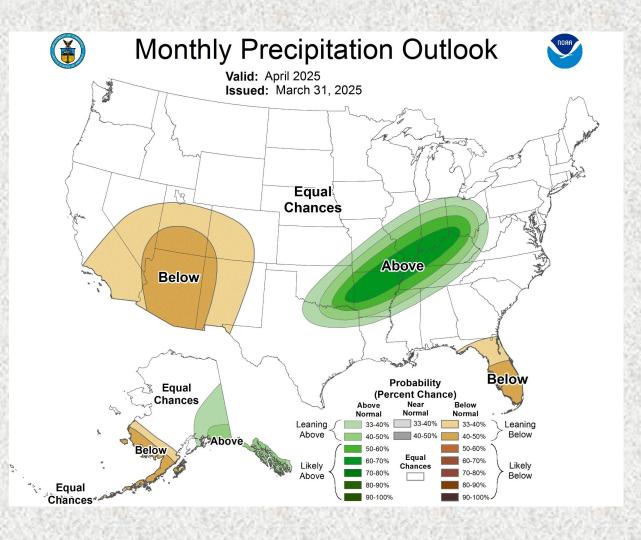

Streamflow**



# **Previous Monthly Average Streamflow**



#### **Soil Moisture**



# **Soil Moisture Anomaly**



### **Reservoir Status**



| Reservoir               | Percent Full Conservation Storage |
|-------------------------|-----------------------------------|
| Houston County Lake     | 100.0%                            |
| Lake Livingston         | 100.0%                            |
| Lake Conroe             | 100.0%                            |
| Lake Houston            | 100.0%                            |
| Gibbons Creek Reservoir | 80.7%                             |
| Lake Somerville         | 84.9%                             |
| Lake Texana             | 79.4%                             |

Data added on: April 5, 2025 at 6:30 am CDT

## **Precipitation Outlooks**





## **Flood Products Issued**

| Product                                | Number Issued   |
|----------------------------------------|-----------------|
| Flash Flood Watch (FFA)                | 1 (ETN: 001)    |
| Flash Flood Warning (FFW)              | 0               |
| Flash Flood Statement (FFS)            | 0               |
| Areal Flood Warning                    | 0               |
| River Flood Warnings (FLW)             | 0               |
| River Flood Statements                 | 0               |
| Flood Advisories (FLS)                 | 4 (ETN: 006-009 |
| Probabilistic Hydrologic Outlook (ESF) | 6               |