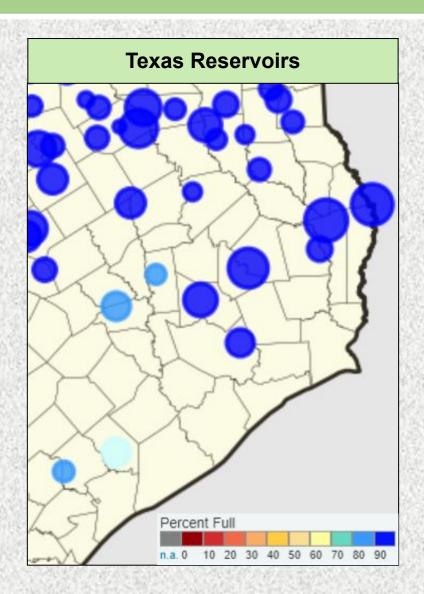

### **Reservoir Status**

| Reservoir               | Percent Full Conservation Storage |
|-------------------------|-----------------------------------|
| Houston County Lake     | 100.0%                            |
| Lake Livingston         | 100.0%                            |
| Lake Conroe             | 100.0%                            |
| Lake Houston            | 100.0%                            |
| Gibbons Creek Reservoir | 80.7%                             |
| Lake Somerville         | 84.9%                             |
| Lake Texana             | 79.4%                             |