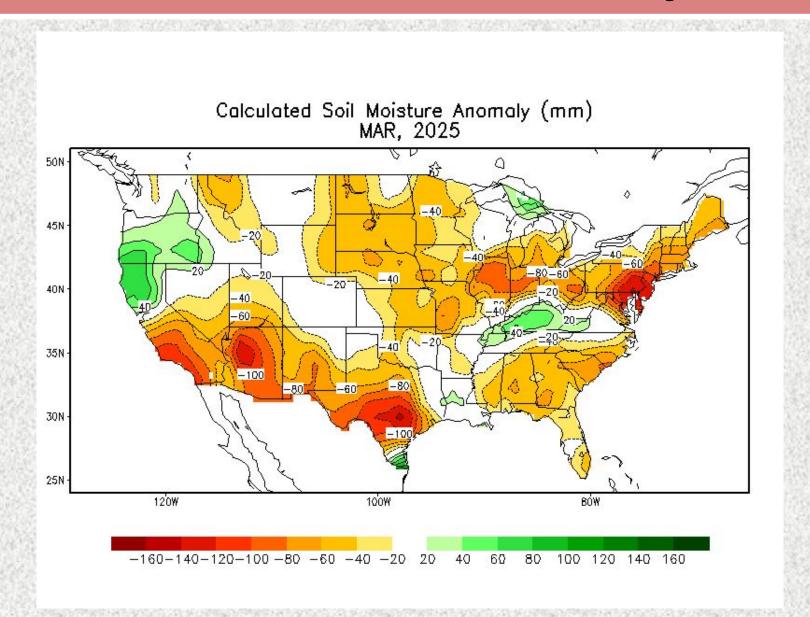

|                    |            |
|                   |                    |                    |            |
|                   |                    |                    |            |
|                   |                    |                    |            |
|                   |                    |                    |            |
|                   |                    |                    |            |
|                   |                    |                    |            |
|                   |                    |                    |            |
|                   |                    |                    |            |

# **Monthly Average Streamflow**



# **Previous Monthly Average Streamflow**



#### **Soil Moisture**



# **Soil Moisture Anomaly**



### **Reservoir Status**



| Reservoir               | Percent Full Conservation Storage |
|-------------------------|-----------------------------------|
| Houston County Lake     | 100.0%                            |
| Lake Livingston         | 100.0%                            |
| Lake Conroe             | 100.0%                            |
| Lake Houston            | 100.0%                            |
| Gibbons Creek Reservoir | 80.7%                             |
| Lake Somerville         | 84.9%                             |
| Lake Texana             | 79.4%                             |

Data added on: April 5, 2025 at 6:30 am CDT

## **Precipitation Outlooks**





## **Flood Products Issued**

| Product                                | Number Issued   |
|---------------------