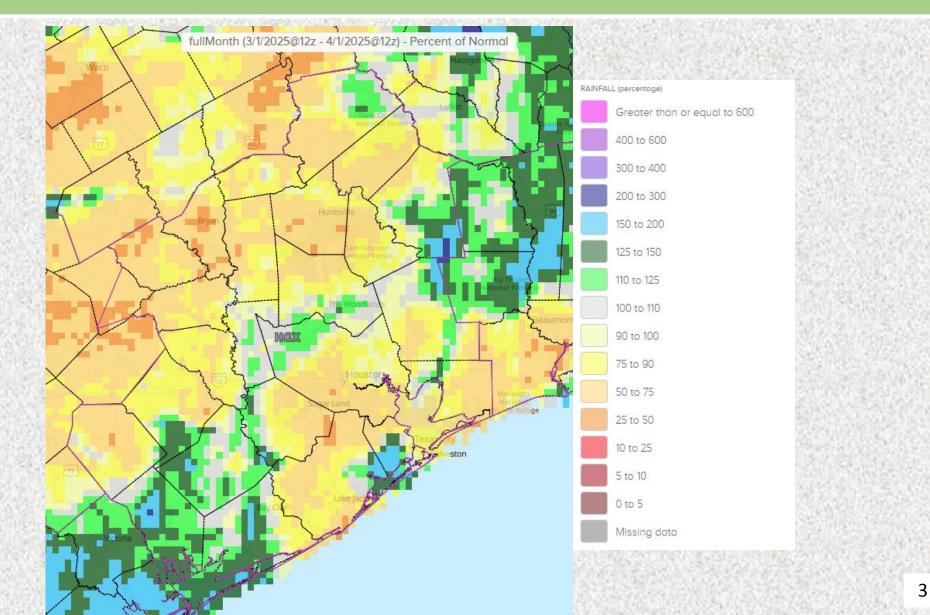

## **Monthly Percent of Normal Precipitation**

# NWS Houston/Galveston Monthly Hydrologic Report March 2025

**Produced by: Cameron Batiste** 

Date: 4/5/2025

A relatively dry month overall, especially for areas west of the Brazos River. This lead to the expansion of severe drought and development of extreme drought in our southwestern zones. A heavy rainfall event at the end of March spared any further expansions of drought in these areas.