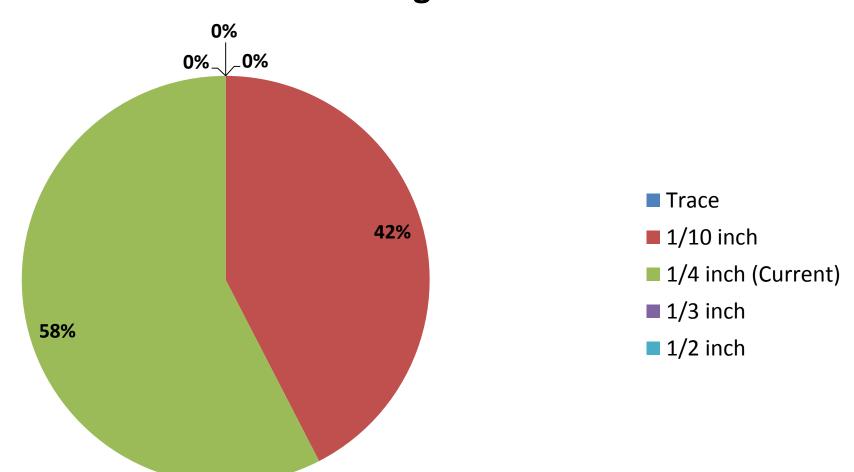

### What Should be the Breakpoint Between a Winter Weather Advisory and an Ice Storm Warning?