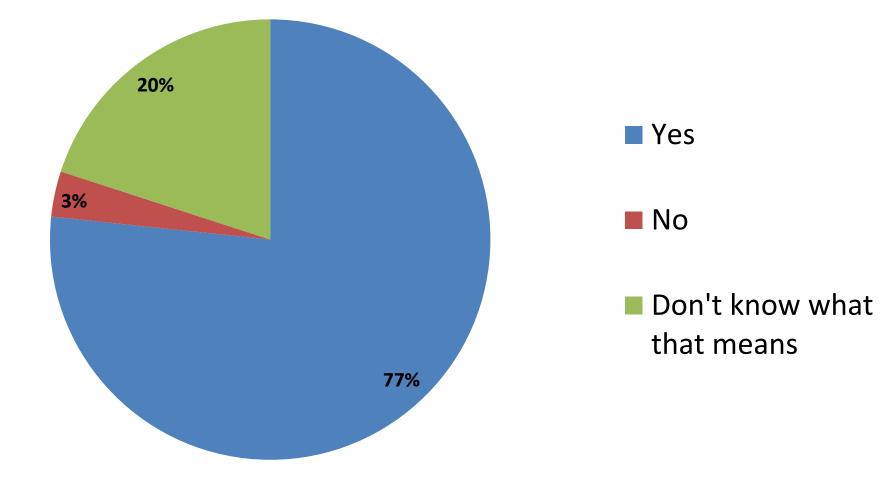

### Do you want impact based Winter Storm Warnings? (Asked at the beginning of the day)

#### Do You Want Impact Based Winter Storm Warnings? (Asked at the end of the day)