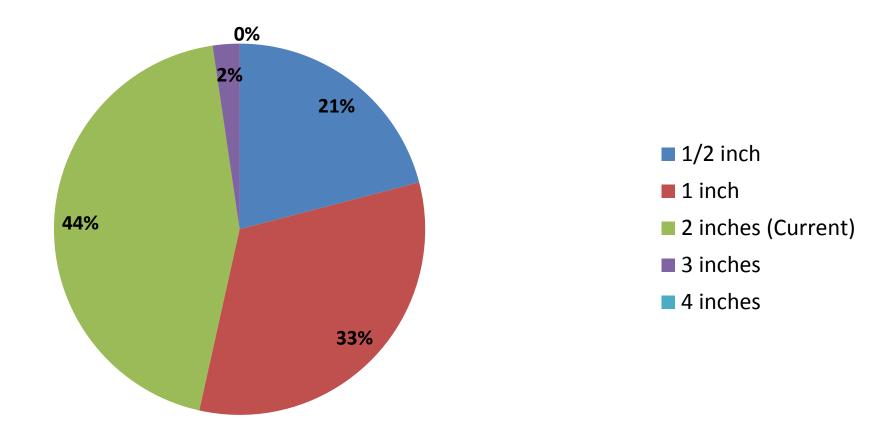

## How Would You Have Liked Us to Handle the December 2010 Freezing Rain Event?

What Should be the Breakpoint Between a Winter Weather Advisory and Winter Storm Warning for Snow in 12 hours (outside the NE GA mountains)? (on Roads)