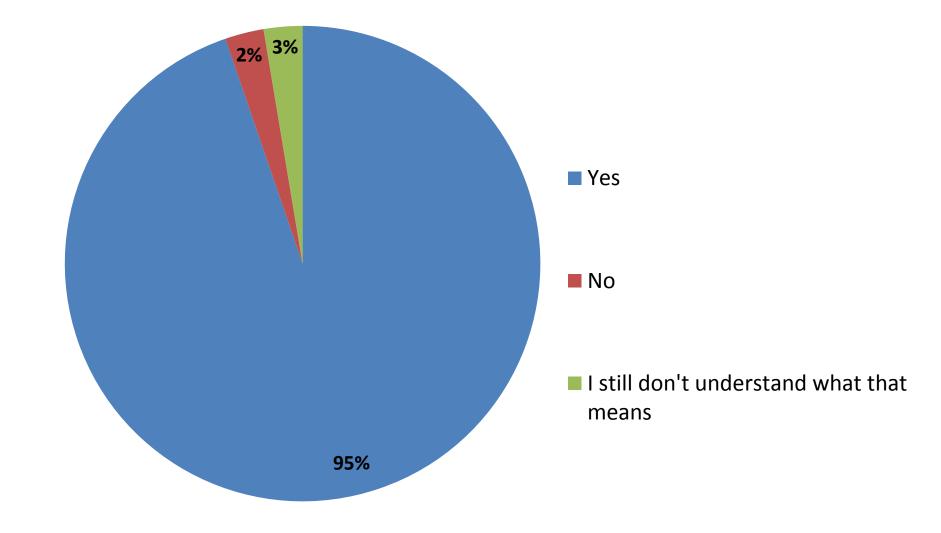

#### Do You Want Impact Based Winter Storm Warnings? (Asked at the end of the day)