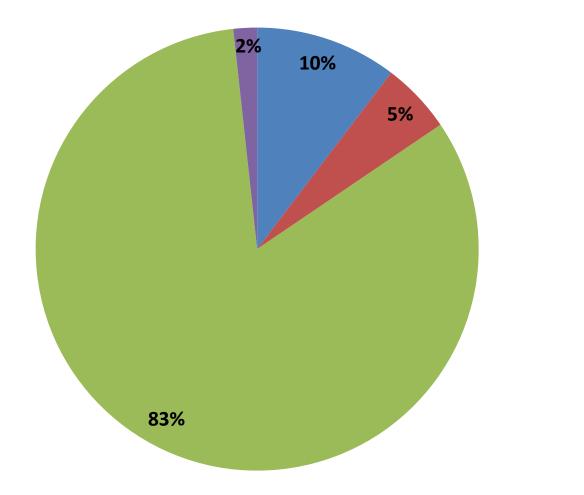

## Does the Current Winter Weather Criteria Meet Your Needs?

Yes, all of the criteria is fine

- No, they need to be changed
- Some of the criteria needs to be changed
- I don't know what the current criteria is