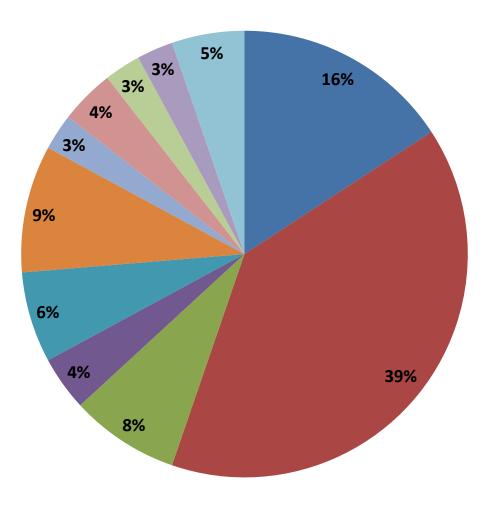

### With whom are you affiliated?

- National Weather Service
- Emergency Management

CDC

- FEMA
- GEMA
- Media
- Social Scientist
- School System/Education
- Amateur Radio
- Department of Transportation

Other