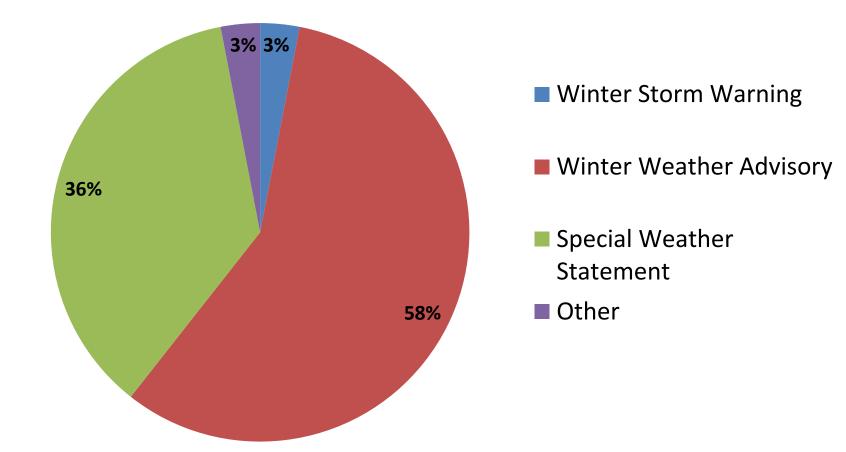

## How Would You Have Liked Us to Handle the December 2010 Freezing Rain Event?

What Should be the Breakpoint Between a Winter Weather Advisory and Winter Storm Warning for Snow in 12 hours (outside the NE GA mountains)? (on Roads)