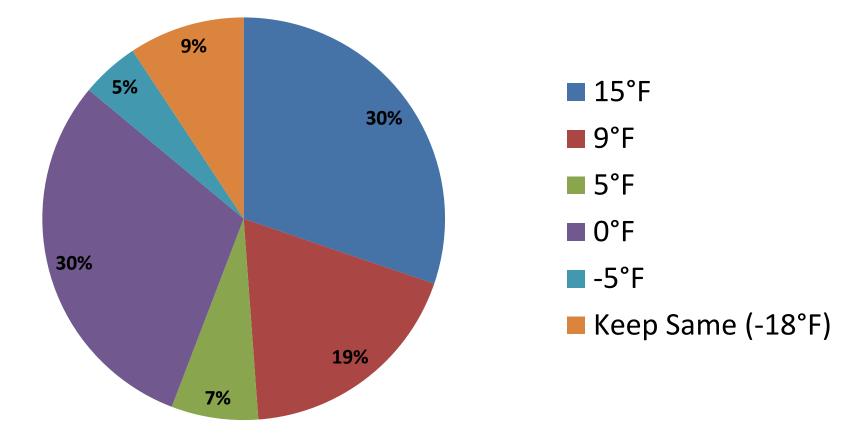

### With whom are you affiliated?



- National Weather Service
- Emergency Management

CDC

- FEMA
- GEMA
- Media
- Social Scientist
- School System/Education
- Amateur Radio
- Department of Transportation

Other

### Do you want impact based Winter Storm Warnings? (Asked at the beginning of the day)



## Does the Current Winter Weather Criteria Meet Your Needs?



Yes, all of the criteria is fine

- No, they need to be changed
- Some of the criteria needs to be changed
- I don't know what the current criteria is

# What Should be the Breakpoint Between a Wind Chill Advisory and Warning?



## How Would You Have Liked Us to Handle the December 2010 Freezing Rain Event?



What Should be the Breakpoint Between a Winter Weather Advisory and Winter Storm Warning for Snow in 12 hours (outside the NE GA mountains)? (on Roads)



### What Should be the Breakpoint Between a Winter Weather Advisory and an Ice Storm Warning?



#### Do You Want Impact Based Winter Storm Warnings? (Asked at the end of the day)