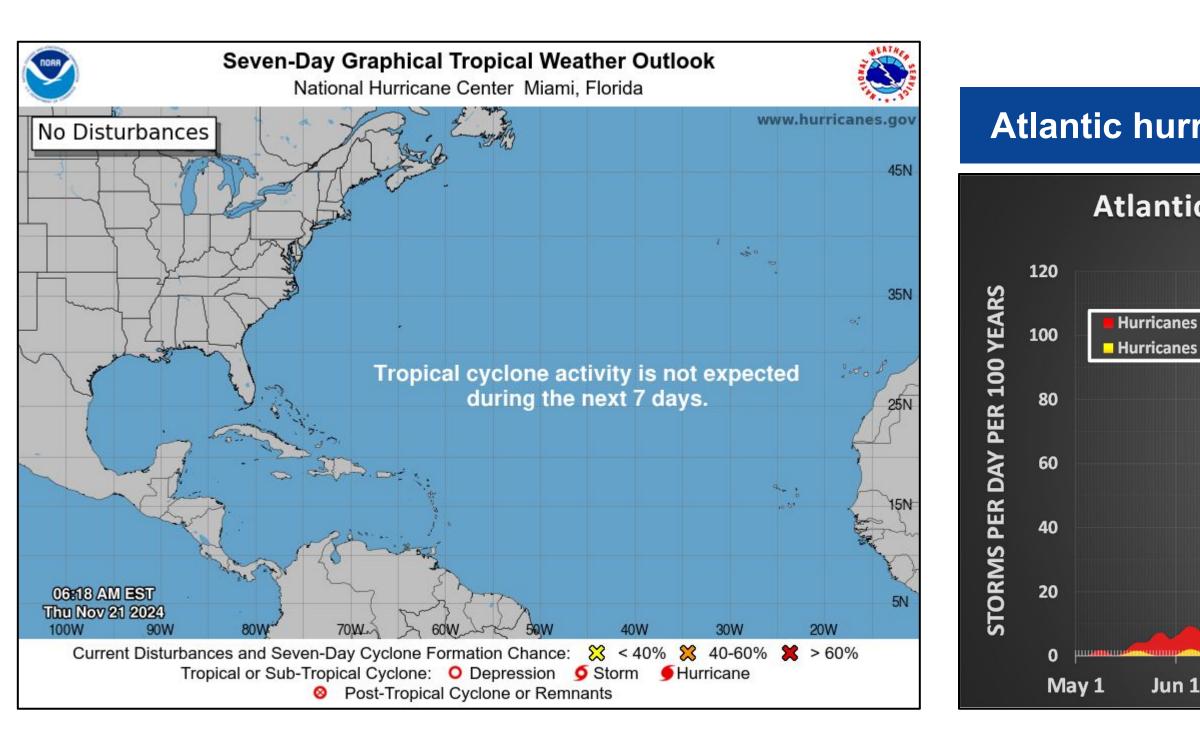

### Atlantic hurricane season coming to a close soon...

Atmospheric Administration

U.S. Department of Commerce

[].

NOAA