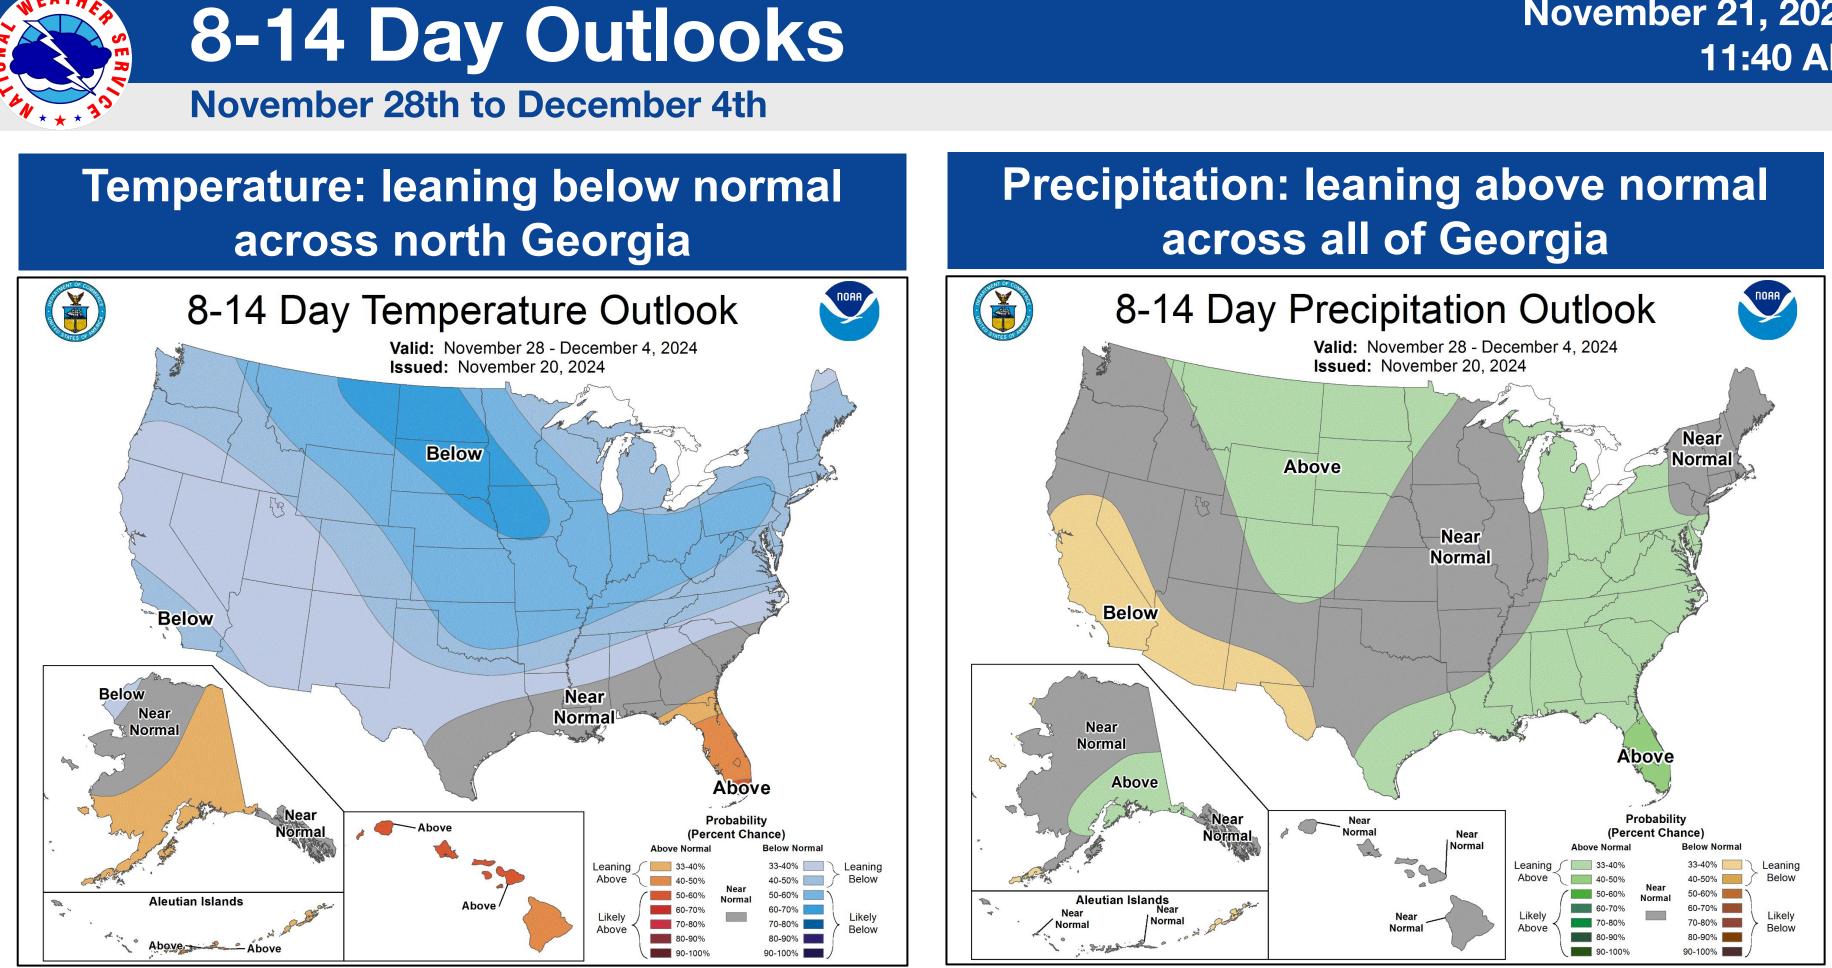

|                     |                     | time shown.         | (plus patchy           | <sup>25</sup> <sup>30</sup> <sup>35</sup> <sup>40</sup> <sup>45</sup> <sup>50</sup> <sup>55</sup><br>Minimum Temperature Forecast (°F)<br>Created: 10 am EST Thu 11/21/2024   Values are minimums over the period beginning at the time shown. |                                   |              |                     |                     |              |  |



## November 21, 2024 11:40 AM

Gradual warming







## November 21, 2024 11:40 AM



# **Drought Monitor**

Not much change between November 12th and 19th







# **Rainfall Totals**

## **Tuesday morning through Wednesday evening**





## November 21, 2024 11:40 AM







### Atlantic hurricane season coming to a close soon...







Atmospheric Administration

U.S. Department of Commerce



[].

NOAA

# **Contact Information**

**By Phone** 770-486-1133

Via Email sr-ffc.webmaster@noaa.gov

**Online** weather.gov/atlanta weather.gov/ffc/briefings

**NWS Chat** *EMs, Media, and approved partners* 

**Decision Support** 

weather.gov/ffc/dss

National Oceanic and Atmospheric Administration

## November 21, 2024 11:40 AM