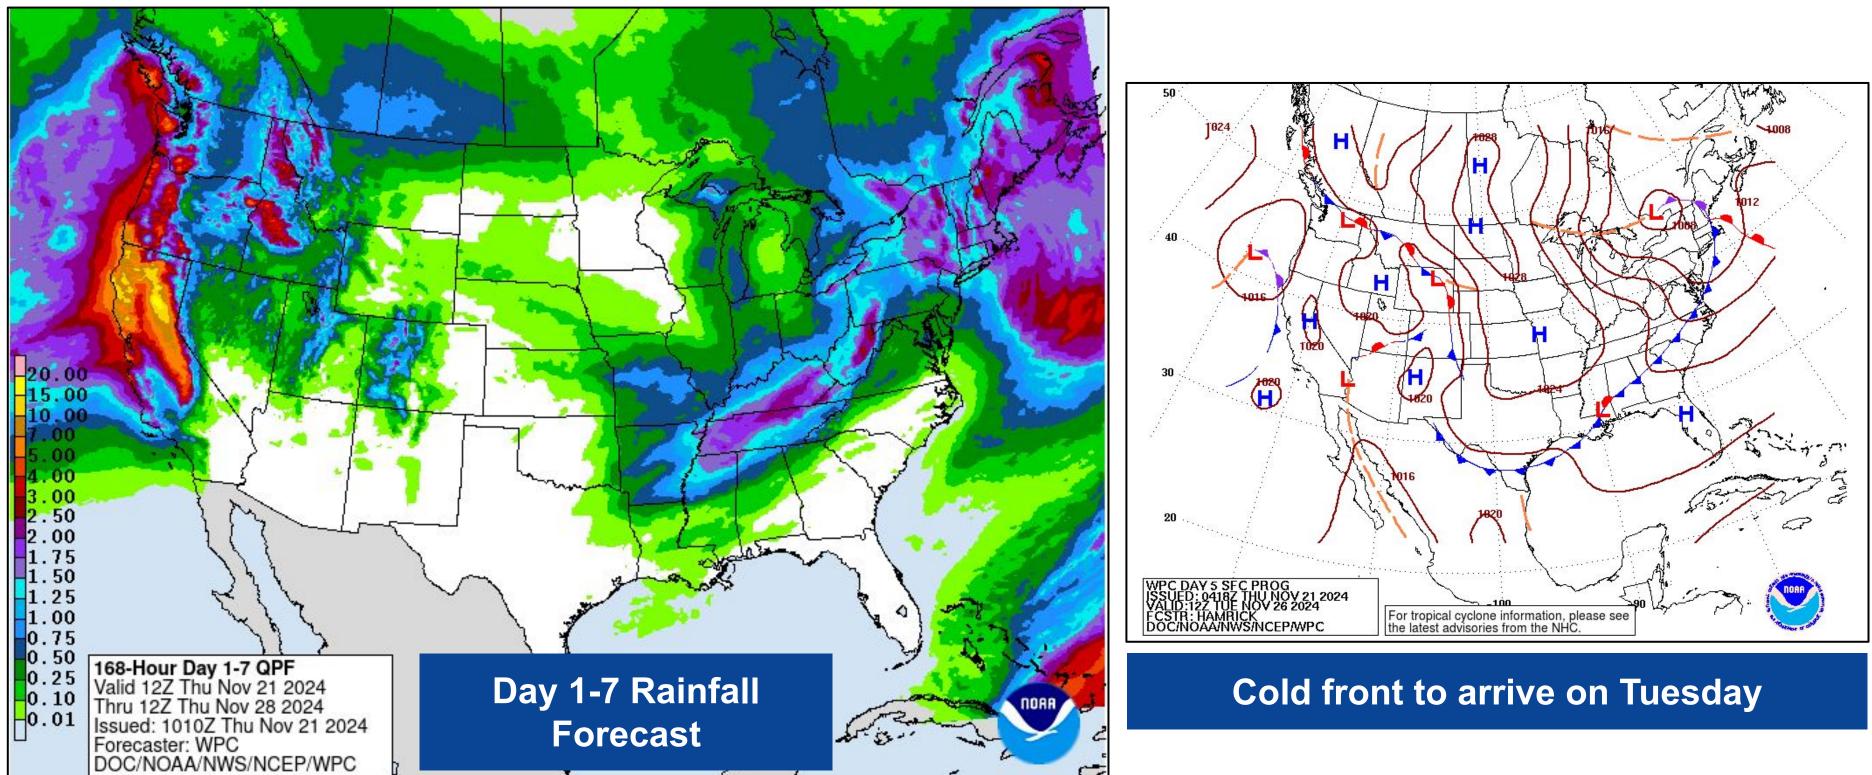

42                  | 51                  | 50           |  |
| 50 55 60 65 70 75 80<br>Maximum Temperature Forecast (°F)<br>Created: 10 am EST Thu 11/21/2024   Values are maximums over the period beginning at the time shown. |                     |                     |              |              |                     |                     | time shown.         | (plus patchy           | <sup>25</sup> <sup>30</sup> <sup>35</sup> <sup>40</sup> <sup>45</sup> <sup>50</sup> <sup>55</sup><br>Minimum Temperature Forecast (°F)<br>Created: 10 am EST Thu 11/21/2024   Values are minimums over the period beginning at the time shown. |                                   |              |                     |                     |              |  |



## November 21, 2024 11:40 AM

Gradual warming







## November 21, 2024 11:40 AM



# **Drought Monitor**

Not much change between November 12th and 19th







# **Rainfall Totals**

## **Tuesday morning through Wednesday evening**





## November 21, 2024 11:40 AM







### Atlantic hurricane season coming to a close soon...







Atmospheric Administration

U.S. Department of Commerce



[].

NOAA

# **Contact Information**

**By Phone** 770-486-1133

Via Email sr-ffc.webmaster@noaa.gov

**Online** weather.gov/atlanta weather.gov/ffc/briefings

**NWS Chat** *EMs, Media, and approved partners* 

**Decision Support** 

weather.gov/ffc/dss

National Oceanic and Atmospheric Administration

## November 21, 2024 11:40 AM