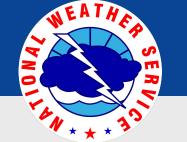

# **Today and Tonight**

Dry, cool, and breezy, with snow flurries possible in the mountains overnight