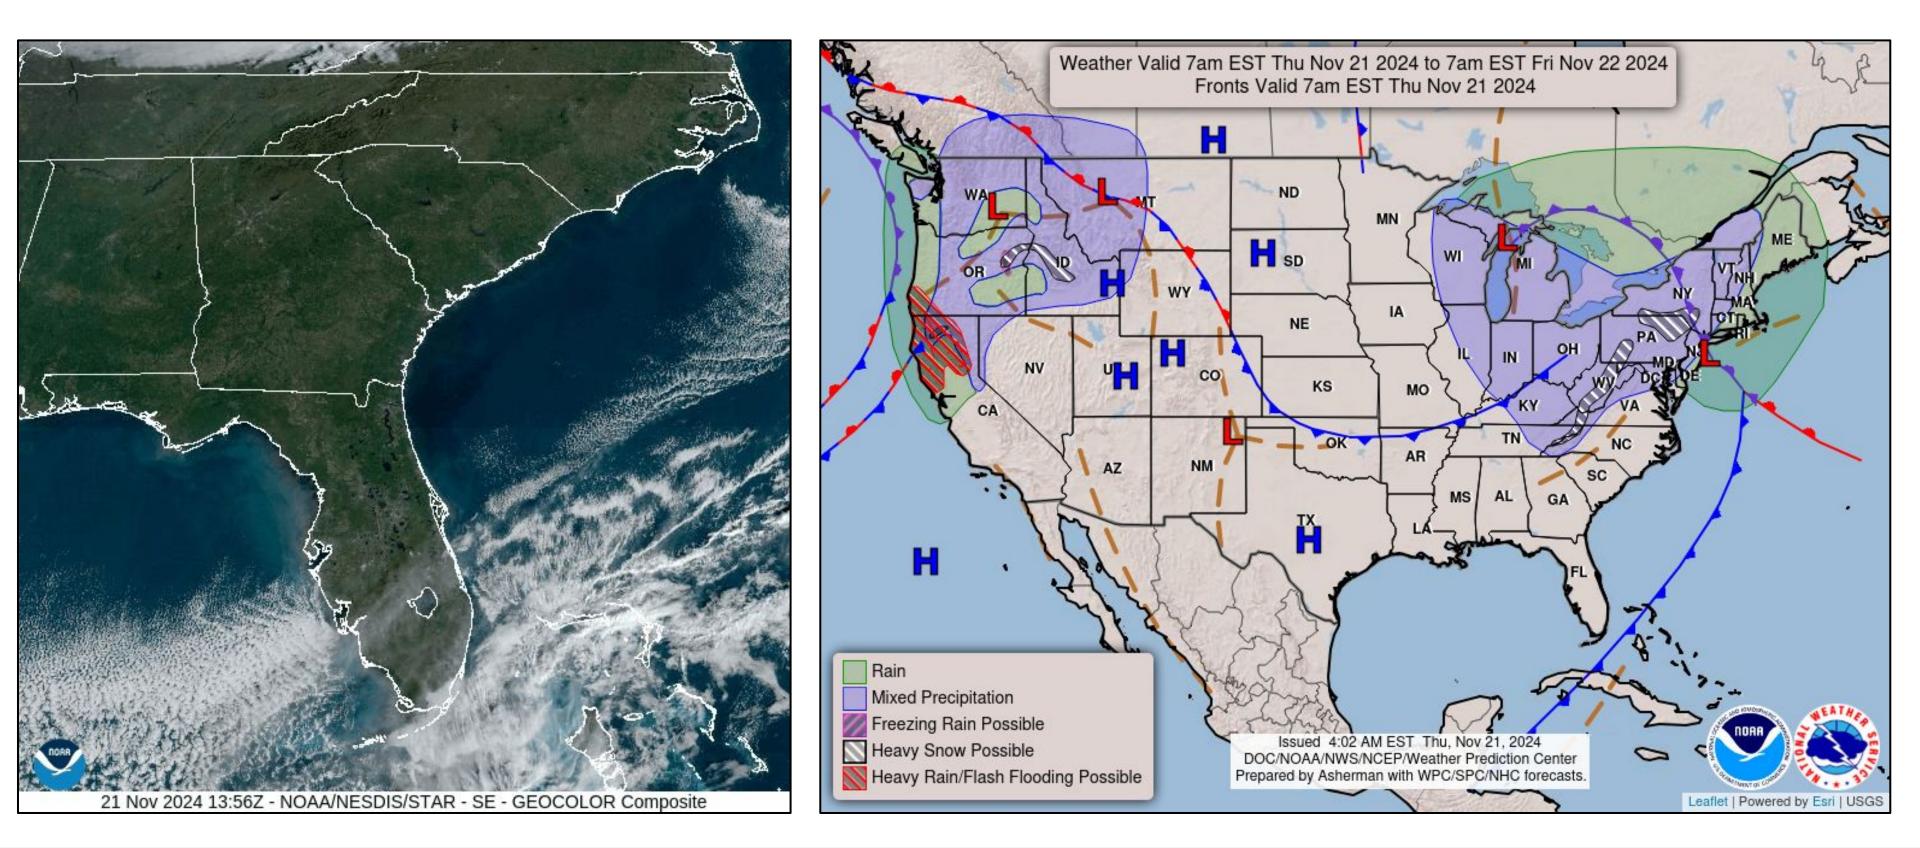

# Weather Highlights

- Dry, cool, and breezy through Friday.
- Gradual warming trend heading into next week.
- Next rain-producing system arrives early to middle of next week.

## November 21, 2024 11:40 AM

next week. arly to middle of next week.