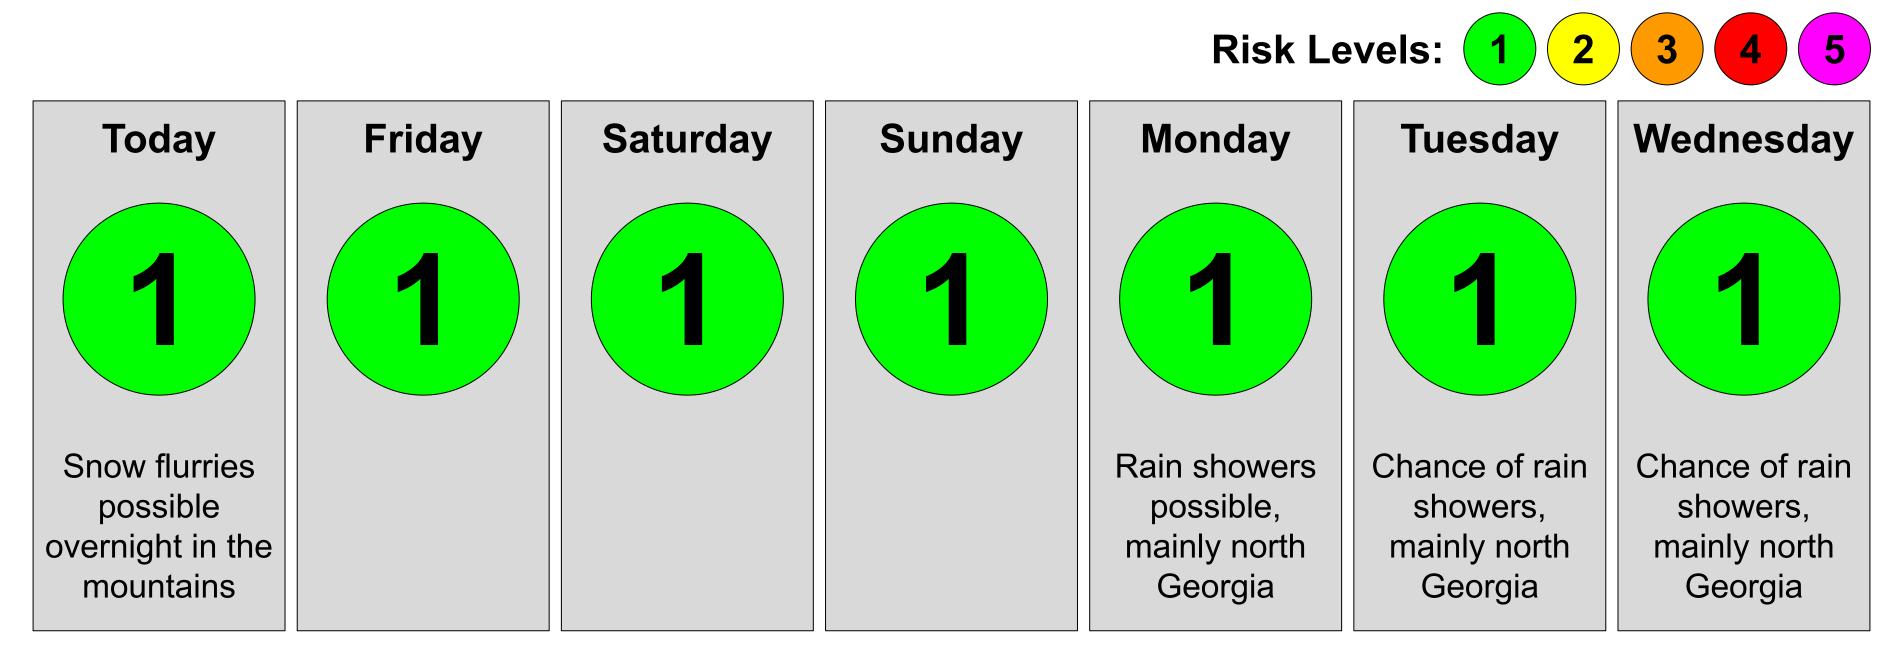

# The Week Ahead

# Weather Highlights

- Dry, cool, and breezy through Friday.
- Gradual warming trend heading into next week.
- Next rain-producing system arrives early to middle of next week.

# **Today and Tonight**

Dry, cool, and breezy, with snow flurries possible in the mountains overnight