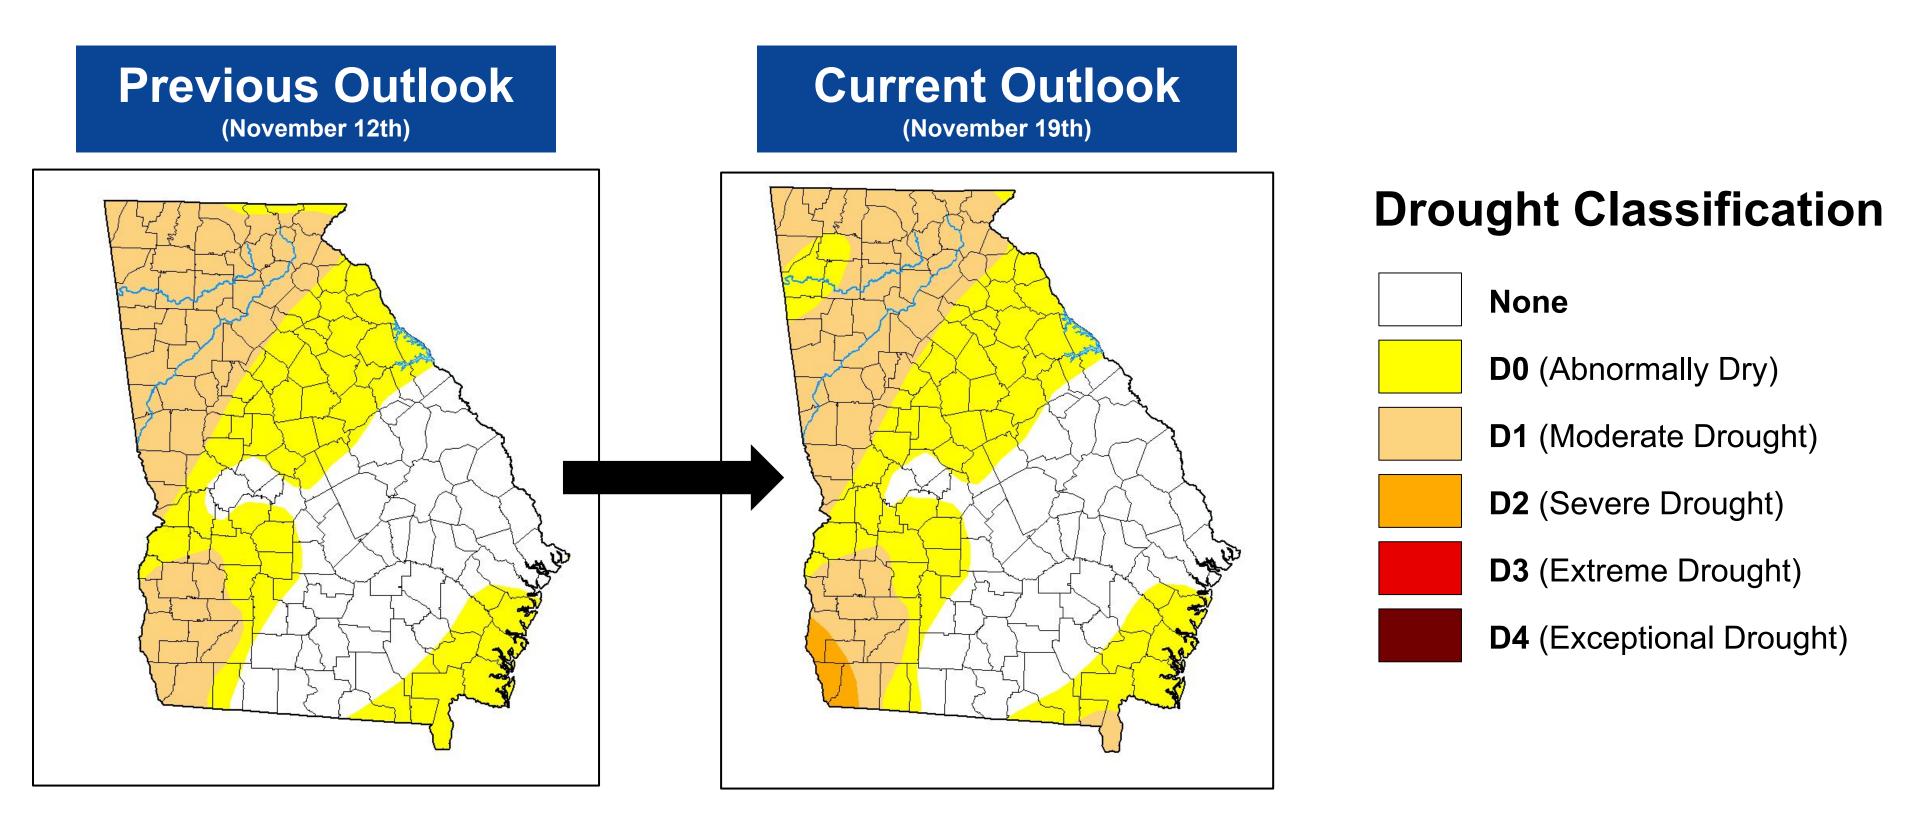

Forecast (°F)<br>Created: 10 am EST Thu 11/21/2024   Values are maximums over the period beginning at the time shown. |                     |                     |              |              |                     |                     | time shown.         | (plus patchy           | <sup>25</sup> <sup>30</sup> <sup>35</sup> <sup>40</sup> <sup>45</sup> <sup>50</sup> <sup>55</sup><br>Minimum Temperature Forecast (°F)<br>Created: 10 am EST Thu 11/21/2024   Values are minimums over the period beginning at the time shown. |                                   |              |                     |                     |              |  |



## November 21, 2024 11:40 AM

Gradual warming







## November 21, 2024 11:40 AM



# **Drought Monitor**

Not much change between November 12th and 19th







# **Rainfall Totals**

## **Tuesday morning through Wednesday evening**





## November 21, 2024 11:40 AM







### Atlantic hurricane season coming to a close soon...







Atmospheric Administration

U.S. Department of Commerce



[].

NOAA

# **Contact Information**

**By Phone** 770-486-1133

Via Email sr-ffc.webmaster@noaa.gov

**Online** weather.gov/atlanta weather.gov/ffc/briefings

**NWS Chat** *EMs, Media, and approved partners* 

**Decision Support** 

weather.gov/ffc/dss

National Oceanic and Atmospheric Administration

## November 21, 2024 11:40 AM