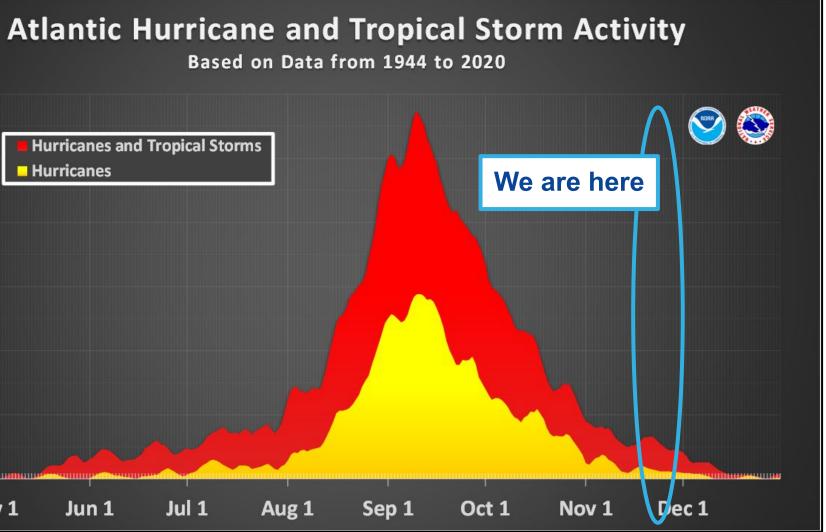

### Atlantic hurricane season coming to a close soon...

Atmospheric Administration

U.S. Department of Commerce

[].

NOAA