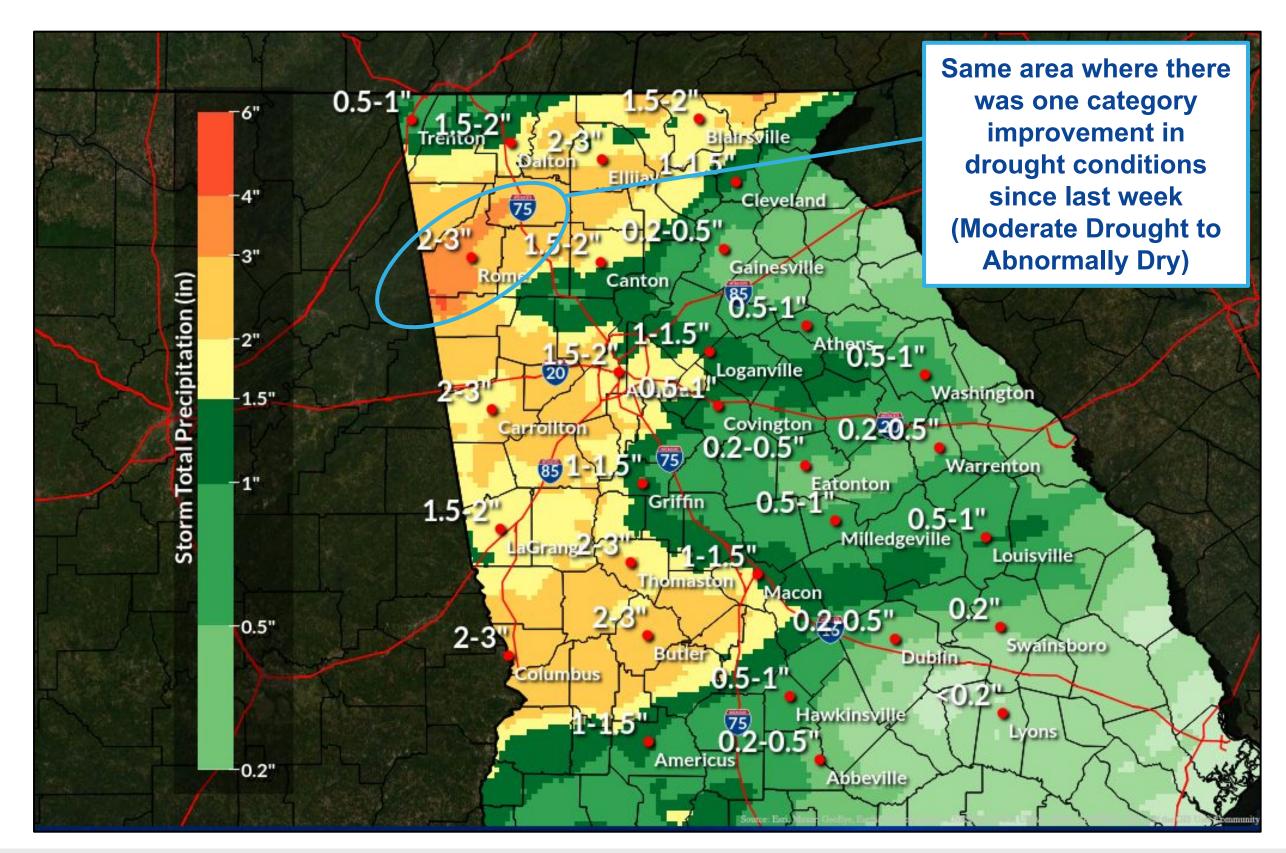

he period beginning at the time shown. |                     |                     |              |              |                     |                     | time shown.         | (plus patchy           | <sup>25</sup> <sup>30</sup> <sup>35</sup> <sup>40</sup> <sup>45</sup> <sup>50</sup> <sup>55</sup><br>Minimum Temperature Forecast (°F)<br>Created: 10 am EST Thu 11/21/2024   Values are minimums over the period beginning at the time shown. |                                   |              |                     |                     |              |  |



## November 21, 2024 11:40 AM

Gradual warming







## November 21, 2024 11:40 AM



# **Drought Monitor**

Not much change between November 12th and 19th







# **Rainfall Totals**

## **Tuesday morning through Wednesday evening**





## November 21, 2024 11:40 AM







### Atlantic hurricane season coming to a close soon...







Atmospheric Administration

U.S. Department of Commerce



[].

NOAA

# **Contact Information**

**By Phone** 770-486-1133

Via Email sr-ffc.webmaster@noaa.gov

**Online** weather.gov/atlanta weather.gov/ffc/briefings

**NWS Chat** *EMs, Media, and approved partners* 

**Decision Support** 

weather.gov/ffc/dss

National Oceanic and Atmospheric Administration

## November 21, 2024 11:40 AM