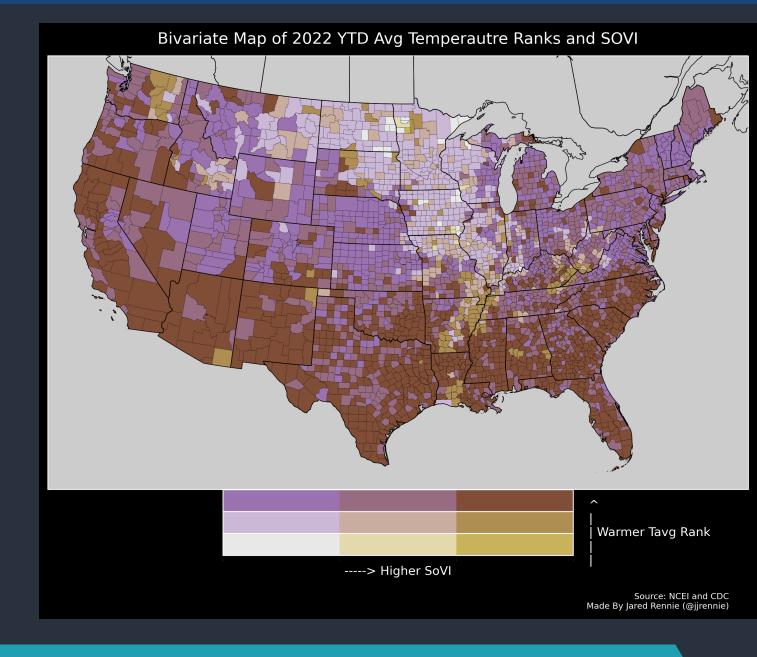

#### Future Work

- Census: Data Still Coming Out
- Work with NWS / EM's
- Work with Social Scientists
- Play with Visualizations
  - Bivariate Maps?
- Other Socioeconomic Variables?
  - Dept. of Commerce