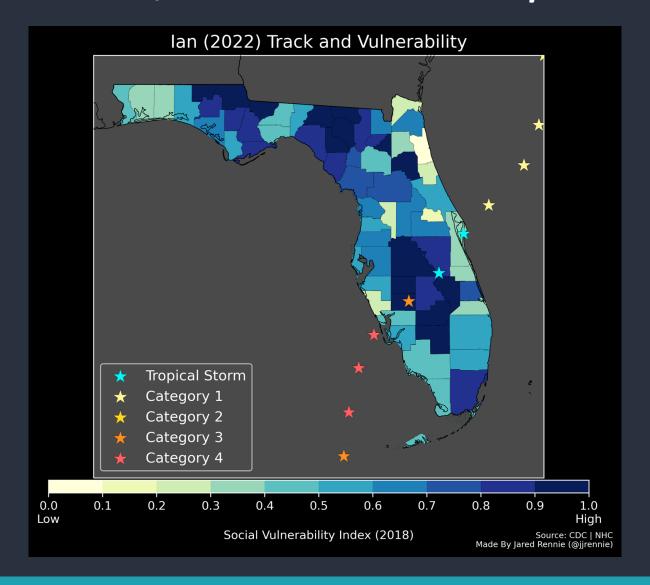

#### What is Socioeconomic?

so·cio·eco·nom·ic | \ sō-sē-ō- e-kə- nä-mik , - ē-kə-, sō-shē- \

variants: or socio-economic

#### **Definition of socioeconomic**

: of, relating to, or involving a combination of <u>social</u> and economic factors

Social factor

How is it affecting people?

**Economic factor** 

Is it costing money?

Socioeconomic!!!



#### **Examples of Converging Climate and Socioeconomic Data**

#### A Pacific Interdecadal Climate Oscillation with Impacts on Salmon Production\*



Nathan J. Mantua, Steven R. John M. Wallace, ar

#### U.S. 2022 Billion-Dollar Weather and Climate Disasters





#### We could do so much more!

**2020 Census!!!** 











#### Weather Forecasting

#### Tornado Warning





## Weather Forecasting





#### Weather/Climate Retrospective





## Weather/Climate Retrospective





#### Future Work

- Census: Data Still Coming Out
- Work with NWS / EM's
- Work with Social Scientists
- Play with Visualizations
  - Bivariate Maps?
- Other Socioeconomic Variables?
  - Dept. of Commerce

Thank You! jared.rennie@noaa.gov





#### Extra Slides