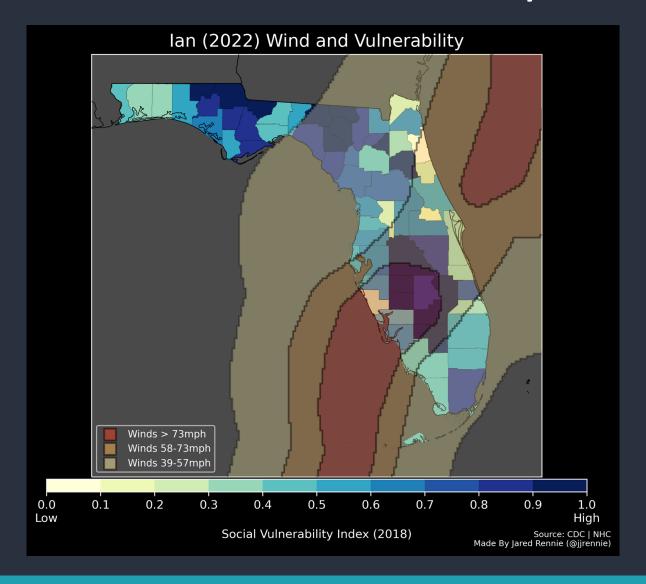

co·nom·ic | \ sō-sē-ō- e-kə- nä-mik , - ē-kə-, sō-shē- \

variants: or socio-economic

#### **Definition of socioeconomic**

: of, relating to, or involving a combination of <u>social</u> and economic factors

Social factor

How is it affecting people?

**Economic factor** 

Is it costing money?

Socioeconomic!!!



#### **Examples of Converging Climate and Socioeconomic Data**

#### A Pacific Interdecadal Climate Oscillation with Impacts on Salmon Production\*



Nathan J. Mantua, Steven R. John M. Wallace, ar

#### U.S. 2022 Billion-Dollar Weather and Climate Disasters





#### We could do so much more!

**2020 Census!!!** 











#### Weather Forecasting

#### Tornado Warning





## Weather Forecasting





#### Weather/Climate Retrospective





## Weather/Climate Retrospective





#### Future Work

- Census: Data Still Coming Out
- Work with NWS / EM's
- Work with Social Scientists
- Play with Visualizations
  - Bivariate Maps?
- Other Socioeconomic Variables?
  - Dept. of Commerce

Thank You! jared.rennie@noaa.gov





#### Extra Slides