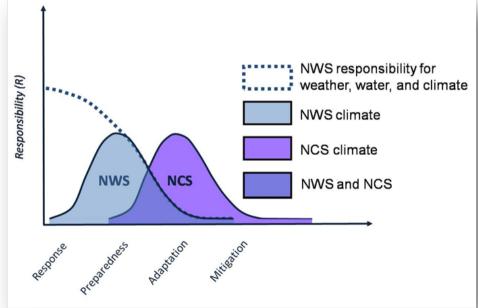

#### **NCS???**

We had to define our role

But NCS was focused on climate change and not shorter-term

timescales