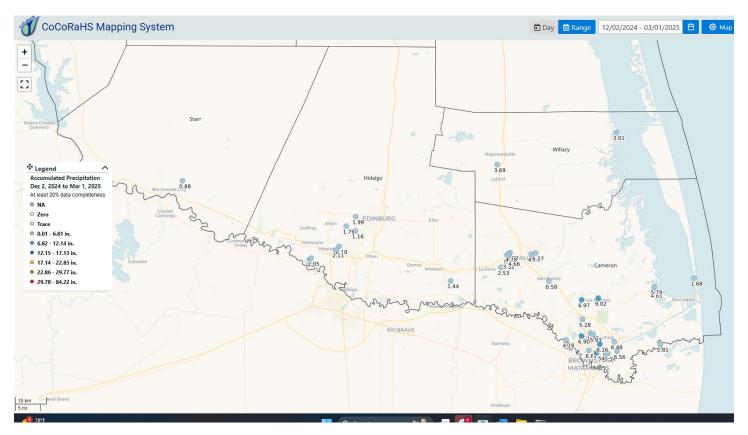

*Figure 2*: Winners...and losers (again): Above-average rainfall once again fell across the "lower" Valley (Cameron and Willacy), while below average rainfall occurred in the mid/upper Valley (Hidalgo and Starr), for winter 2024/2025. This was the third consecutive season for these trends, which had a direct impact – and sharp gradient – on the drought condition across just 20 to 30 miles by season's end. At the end of February, locations along/east of IH-69E turned green and somewhat lush, while grasses and brush remained brown/yellow in Hidalgo and Starr County following the one hard freeze event on January 22.