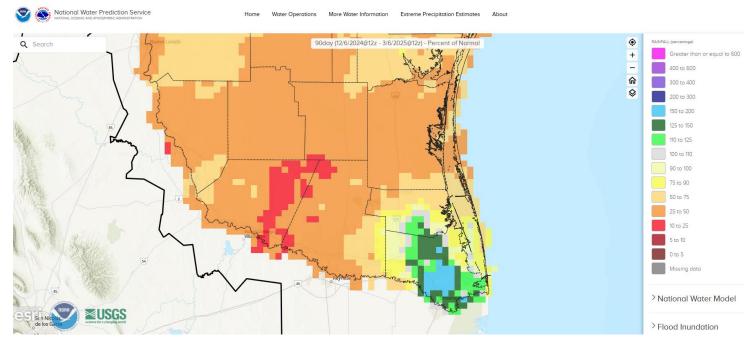

*Figure 3:* The sharp demarcation of above (100 to 200 percent of average) to below/much below (10 to 50 percent of average) between central Cameron/Willacy and the remainder of the Rio Grande Valley/Deep S. Texas ranch country is very apparent for winter 2024/2025.