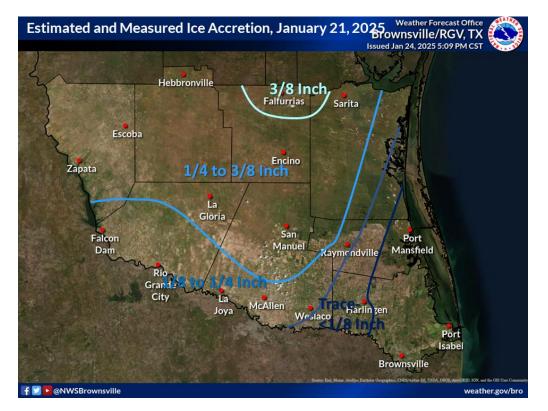

*Figure 2*: Winners...and losers (again): Above-average rainfall once again fell across the "lower" Valley (Cameron and Willacy), while below average rainfall occurred in the mid/upper Valley (Hidalgo and Starr), for winter 2024/2025. This was the third consecutive season for these trends, which had a direct impact – and sharp gradient – on the drought condition across just 20 to 30 miles by season's end. At the end of February, locations along/east of IH-69E turned green and somewhat lush, while grasses and brush remained brown/yellow in Hidalgo and Starr County following the one hard freeze event on January 22.