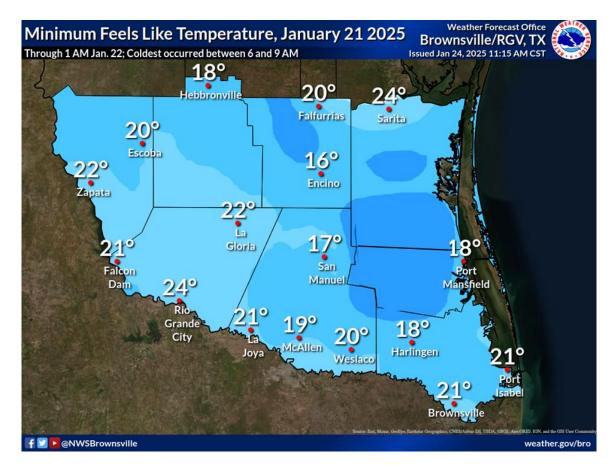

*Figure 2*: Winners...and losers (again): Above-average rainfall once again fell across the "lower" Valley (Cameron and Willacy), while below average rainfall occurred in the mid/upper Valley (Hidalgo and Starr), for winter 2024/2025. This was the third consecutive season for these trends, which had a direct impact – and sharp gradient – on the drought condition across just 20 to 30 miles by season's end. At the end of February, locations along/east of IH-69E turned green and somewhat lush, while grasses and brush remained brown/yellow in Hidalgo and Starr County following the one hard freeze event on January 22.