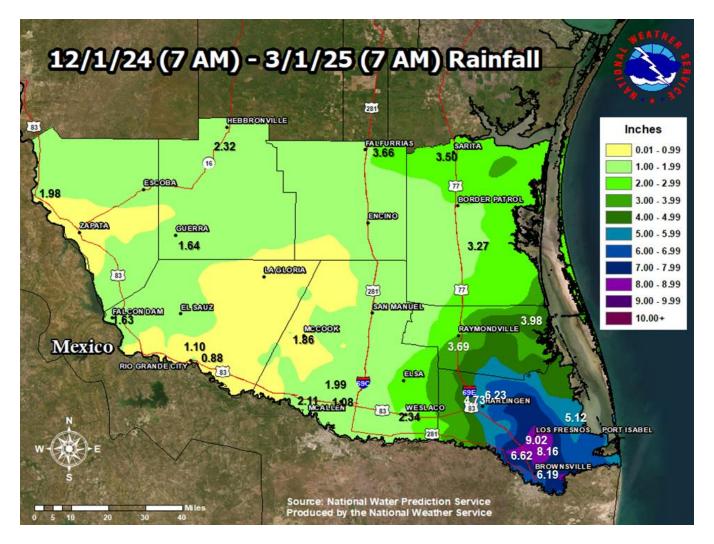

> **By Barry Goldsmith** Warning Coordination Meteorologist NWS Brownsville/Rio Grande Valley

*Figure 1.* Winter's rainfall hit the "jackpot" once again across Cameron and Willacy County, as the area's interaction with several post-frontal surface low pressure systems/troughs over the Gulf east or just southeast of the US/Mexico border produced the necessary lift to create above-average rainfall there. Farther inland, drier air associated with post-frontal high pressure systems killed off most of the rainfall, with below to much below average rainfall elsewhere.