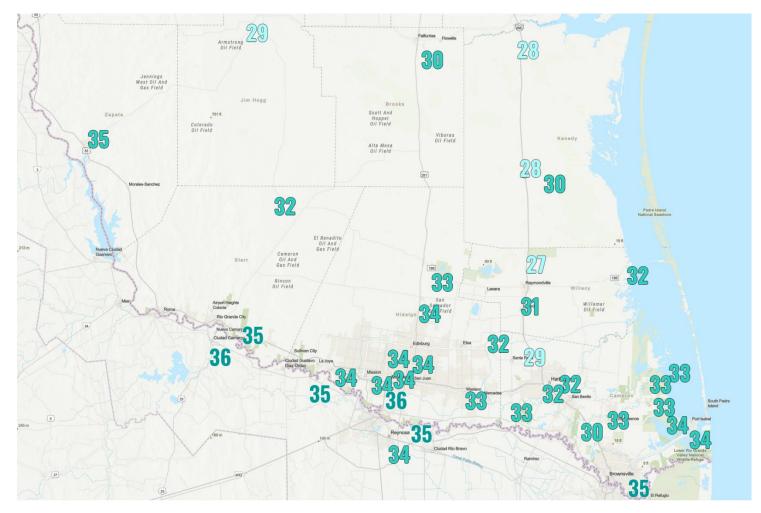

> **By Barry Goldsmith** Warning Coordination Meteorologist NWS Brownsville/Rio Grande Valley

*Figure 1.* Winter's rainfall hit the "jackpot" once again across Cameron and Willacy County, as the area's interaction with several post-frontal surface low pressure systems/troughs over the Gulf east or just southeast of the US/Mexico border produced the necessary lift to create above-average rainfall there. Farther inland, drier air associated with post-frontal high pressure systems killed off most of the rainfall, with below to much below average rainfall elsewhere.

*Figure 2*: Winners...and losers (again): Above-average rainfall once again fell across the "lower" Valley (Cameron and Willacy), while below average rainfall occurred in the mid/upper Valley (Hidalgo and Starr), for winter 2024/2025. This was the third consecutive season for these trends, which had a direct impact – and sharp gradient – on the drought condition across just 20 to 30 miles by season's end. At the end of February, locations along/east of IH-69E turned green and somewhat lush, while grasses and brush remained brown/yellow in Hidalgo and Starr County following the one hard freeze event on January 22.