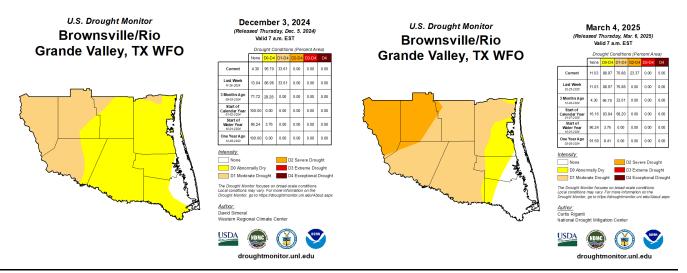

*Figure 2*: Winners...and losers (again): Above-average rainfall once again fell across the "lower" Valley (Cameron and Willacy), while below average rainfall occurred in the mid/upper Valley (Hidalgo and Starr), for winter 2024/2025. This was the third consecutive season for these trends, which had a direct impact – and sharp gradient – on the drought condition across just 20 to 30 miles by season's end. At the end of February, locations along/east of IH-69E turned green and somewhat lush, while grasses and brush remained brown/yellow in Hidalgo and Starr County following the one hard freeze event on January 22.