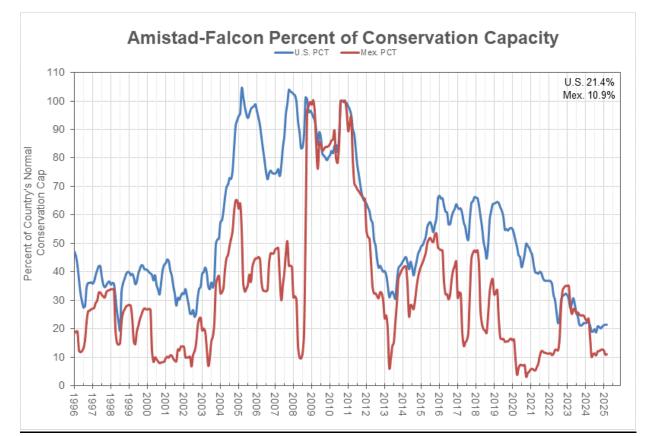

Rio Grande Valley Winter 2024/2025 Review

# Winter 2024/2025 Weather Story for the Rio Grande Valley: Record Warm December is Followed by January/February Fronts and an Arctic Express

Wetness for Brownsville, Harlingen, and Raymondville; Drought Closes the Season Elsewhere Sea Turtles along Lower Laguna Madre experience three cold stun events