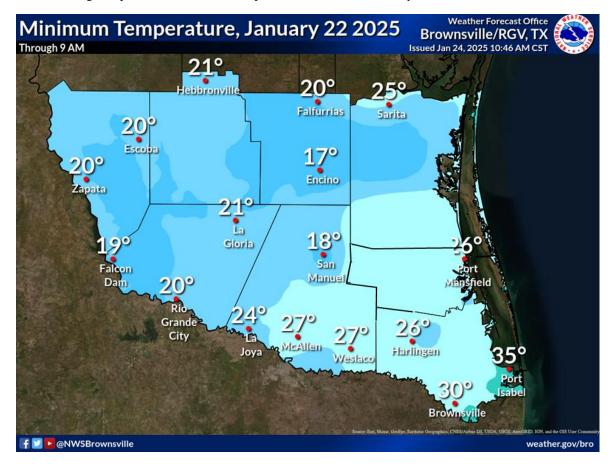

*Figure 2*: Winners...and losers (again): Above-average rainfall once again fell across the "lower" Valley (Cameron and Willacy), while below average rainfall occurred in the mid/upper Valley (Hidalgo and Starr), for winter 2024/2025. This was the third consecutive season for these trends, which had a direct impact – and sharp gradient – on the drought condition across just 20 to 30 miles by season's end. At the end of February, locations along/east of IH-69E turned green and somewhat lush, while grasses and brush remained brown/yellow in Hidalgo and Starr County following the one hard freeze event on January 22.