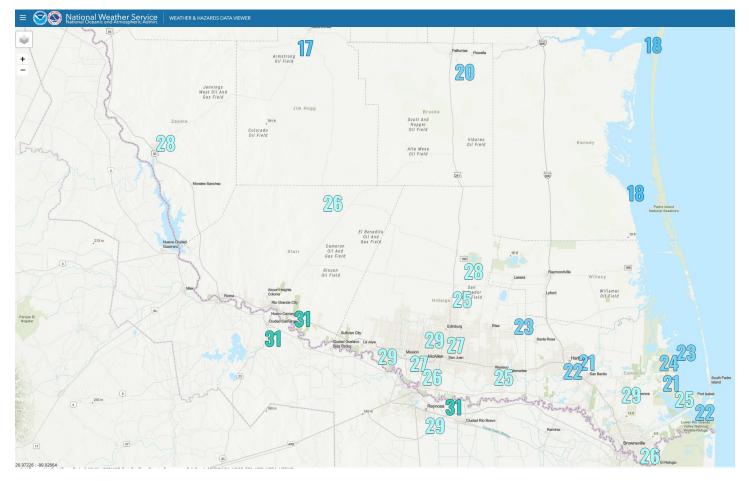

*Figure 3:* The sharp demarcation of above (100 to 200 percent of average) to below/much below (10 to 50 percent of average) between central Cameron/Willacy and the remainder of the Rio Grande Valley/Deep S. Texas ranch country is very apparent for winter 2024/2025.