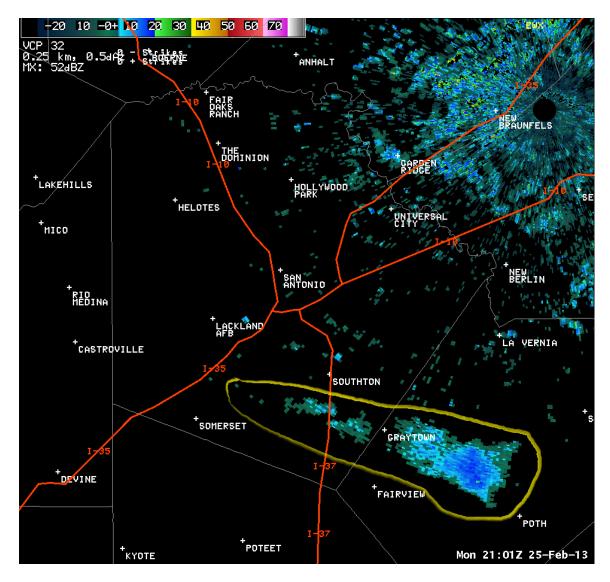

The strong winds combined with low relative humidity values and dry fuels also resulted in several wildfires across the region.

The image above shows a smoke plume as detected by Doppler radar from a fire over southern Bexar county as of 3:01 PM CST.