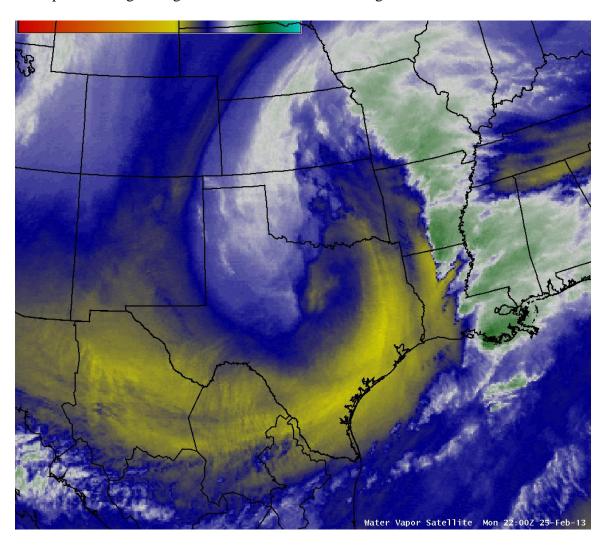

The image above shows an upper level low pressure system centered over northwest Texas at 4 PM CST on February 25, 2013.

A strong cold front associated with the upper level low entered the southern Edwards Plateau around 2 AM and moved quickly into the Interstate 35 corridor by 6 AM. Winds increased behind the front and were strongest during the late morning through early evening hours. The graphic below is a selection of the highest measured wind gusts.