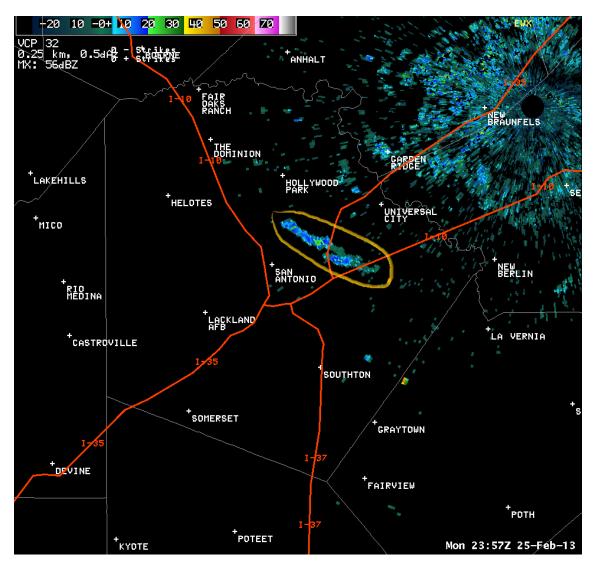

Smoke plume over central Bexar county at 5:57 PM CST.

Smoke plume over eastern Travis county at 3:49 PM CST.