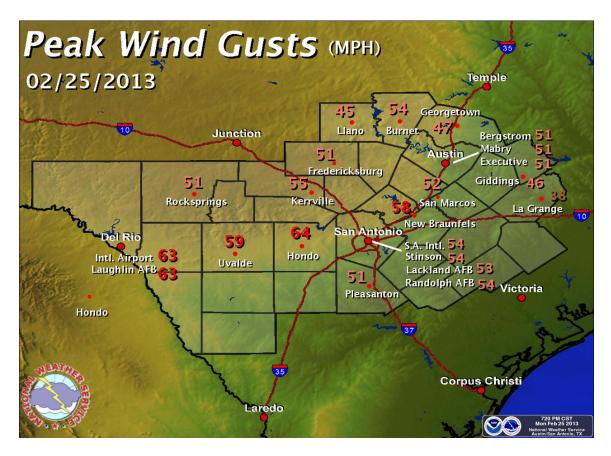

The graphic above shows peak wind gusts for selected locations across south central Texas on February 25, 2013.

Here is a more extensive list of the highest winds reported across our forecast area.

| LOCATION                                | TIME. |    |     | WIND |    |     |
|-----------------------------------------|-------|----|-----|------|----|-----|
| HONDO MUNICIPAL AIRPORT (MEDINA TX)     | 1059  | AM | FEB | 25   | 64 | MPH |
| LAUGHLIN AFB (VAL VERDE TX) (ASOS)      | 1200  | PM | FEB | 25   | 63 | MPH |
| DEL RIO INTL AIRPORT (VAL VERDE TX)     | 1139  | ΜA | FEB | 25   | 63 | MPH |
| BALCONES FLYING X (BURNET TX)           | 335   | PM | FEB | 25   | 63 | MPH |
| GARNER FIELD AIRPORT (UVALDE TX) (AWOS) | 1055  | ΜA | FEB | 25   | 59 | MPH |
| RUSTY ALLEN AP (TRAVIS TX)              | 455   | PM | FEB | 25   | 59 | MPH |
| 4 NE PFLUGERVILLE (TRAVIS TX)           | 347   | PM | FEB | 25   | 58 | MPH |
| NEW BRAUNFELS MUNI APT (GUADALUPE TX)   | 301   | PM | FEB | 25   | 58 | MPH |
| KERRVILLE MUNI /LOUIS SCHREINER FIELD   | 315   | PM | FEB | 25   | 55 | MPH |
| SAN ANTONIO INTL ARPT (BEXAR TX) (ASOS) | 225   | PM | FEB | 25   | 54 | MPH |
| STINSON MUNICIPAL AIRPORT (BEXAR TX)    | 147   | PM | FEB | 25   | 54 | MPH |
| BURNET MUNICIPAL KATE CRADDOCK FIELD    | 107   | PM | FEB | 25   | 54 | MPH |
| 3 SSW GEORGETOWN (WILLIAMSON TX)        | 404   | PM | FEB | 25   | 54 | MPH |
| STAPLES (GUADALUPE TX)                  | 351   | PM | FEB | 25   | 54 | MPH |
| TAYLOR (WILLIAMSON TX)                  | 400   | PM | FEB | 25   | 54 | MPH |
| RANDOLPH AFB (BEXAR TX)                 | 259   | PM | FEB | 25   | 54 | MPH |
| 1 SE WIMBERLEY (HAYS TX) (APRSWXNET)    | 231   | PM | FEB | 25   | 53 | MPH |
| 3 E LACKLAND AFB (BEXAR TX) (AWOS)      | 109   | PM | FEB | 25   | 53 | MPH |