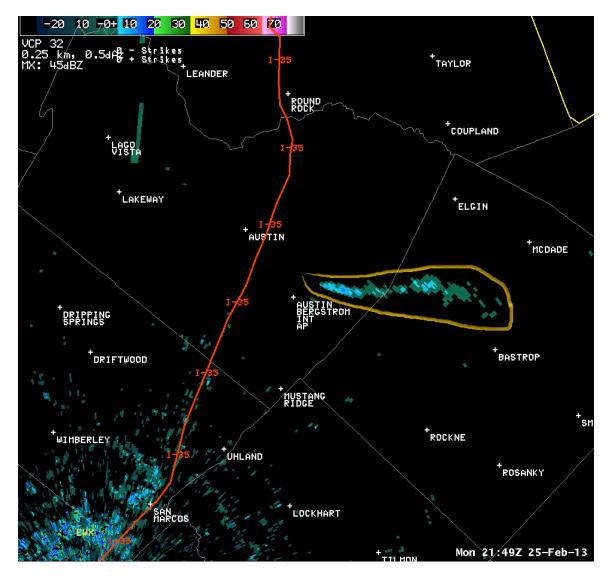

Smoke plume over central Bexar county at 5:57 PM CST.

Smoke plume over eastern Travis county at 3:49 PM CST.