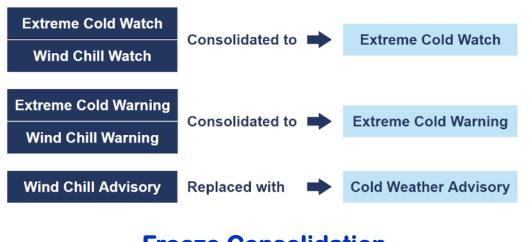

### **Extreme Cold Consolidation and Renaming**

#### What Do You Need to Know?

- As part of the ongoing National Weather Service (NWS) Hazard Simplification Project, the NWS is acting upon data collected during public and partner engagements, surveys, and social science research leading to consolidation of Wind Chill and Extreme Cold products and Freeze and Hard Freeze Products.
- The new NWS Cold Product Suite will allow NWS to communicate that cold is dangerous with or without wind. Wind chill will not go away although emphasis will be placed on "cold is cold" for public safety.

• Consolidation of NWS Freeze and Hard Freeze products into one streamlined Freeze Watch/ Warning with enhanced language for hard freeze conditions as needed will simplify and improve messaging and service delivery.

• The scope of the NWS Frost/Freeze services is focused on vegetation and agriculture taking into account growing season, impacts, and precautionary/ preparedness actions.

| NWS Cold Product Suite |      |                 |
|------------------------|------|-----------------|
| Product Name           | VTEC | WWA Color       |
| Extreme Cold Watch     | EC.A | Cadet Blue      |
| Extreme Cold Warning   | EC.W | Blue            |
| Cold Weather Advisory  | CW.Y | Pale Turquoise  |
| Freeze Watch           | FZ.A | Cyan            |
| Freeze Warning         | FZ.W | Dark Slate Blue |
| Frost Advisory         | FR.Y | Cornflower Blue |