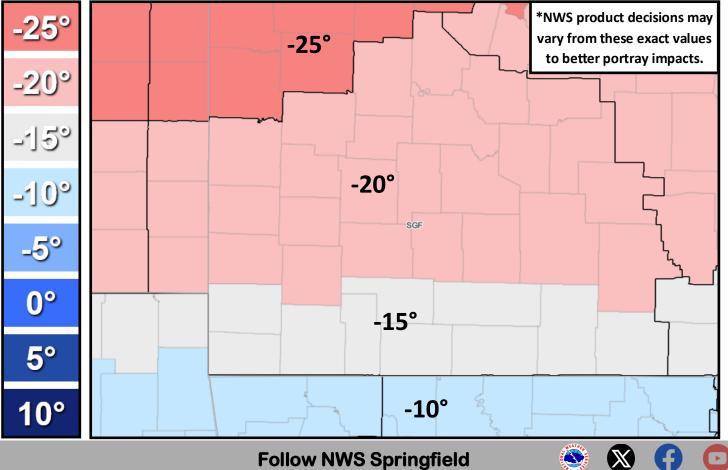

acts, and precautionary/ preparedness actions.

| NWS Cold Product Suite |      |                 |
|------------------------|------|-----------------|
| Product Name           | VTEC | WWA Color       |
| Extreme Cold Watch     | EC.A | Cadet Blue      |
| Extreme Cold Warning   | EC.W | Blue            |
| Cold Weather Advisory  | CW.Y | Pale Turquoise  |
| Freeze Watch           | FZ.A | Cyan            |
| Freeze Warning         | FZ.W | Dark Slate Blue |
| Frost Advisory         | FR.Y | Cornflower Blue |

Freeze Warning

\*The NWS Cold Weather Advisory and Extreme Cold Warning Guidance are provided on the next page.

#### National Weather Service Springfield, Missouri 🟻 🖤

Building a Weather-Ready Nation

## **Cold Weather Advisory Guidance**



## **Extreme Cold Warning Guidance**



**Follow NWS Springfield**