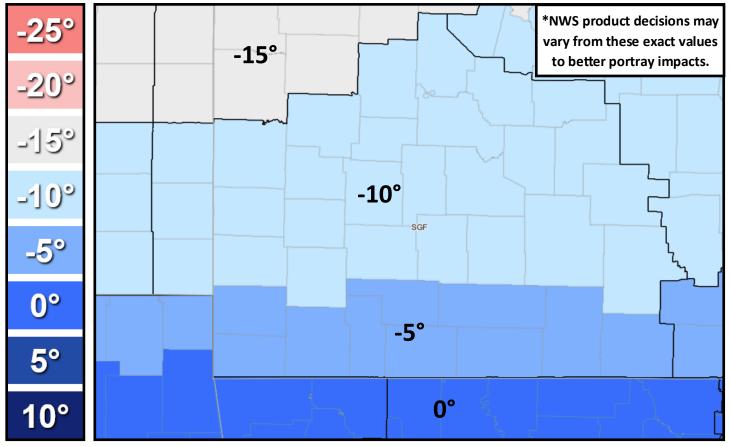

taking into account growing season, impacts, and precautionary/ preparedness actions.

| NWS Cold Product Suite |      |                 |
|------------------------|------|-----------------|
| Product Name           | VTEC | WWA Color       |
| Extreme Cold Watch     | EC.A | Cadet Blue      |
| Extreme Cold Warning   | EC.W | Blue            |
| Cold Weather Advisory  | CW.Y | Pale Turquoise  |
| Freeze Watch           | FZ.A | Cyan            |
| Freeze Warning         | FZ.W | Dark Slate Blue |
| Frost Advisory         | FR.Y | Cornflower Blue |

Freeze Warning

\*The NWS Cold Weather Advisory and Extreme Cold Warning Guidance are provided on the next page.

#### National Weather Service Springfield, Missouri 🟻 🖤

Building a Weather-Ready Nation

## **Cold Weather Advisory Guidance**



## **Extreme Cold Warning Guidance**



**Follow NWS Springfield**