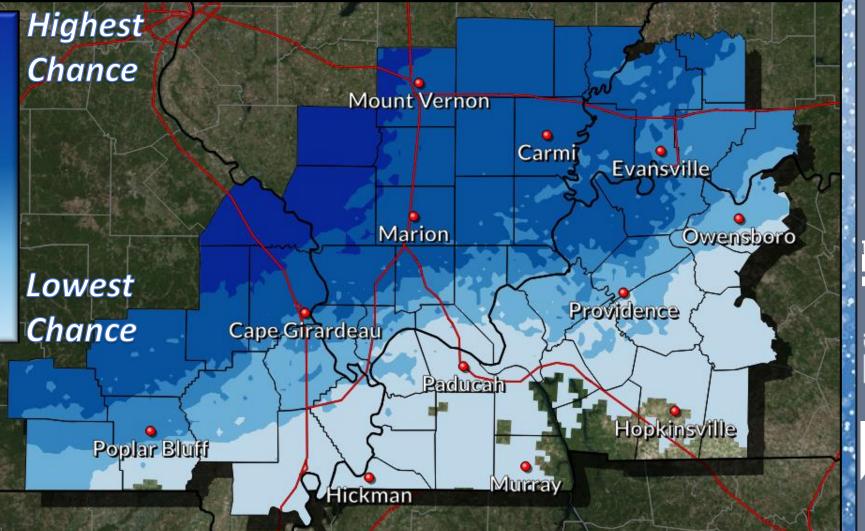

### Likelihood of Accumulating Snowfall and Travel Impacts

Accumulating snowfall

Hazards:

# Travel Safety Information:

Hazardous travel conditions possible

Reduced visibilities while driving

Plan for a slow commute

weather.gov/pah o 3/1/2019 2:16 PM