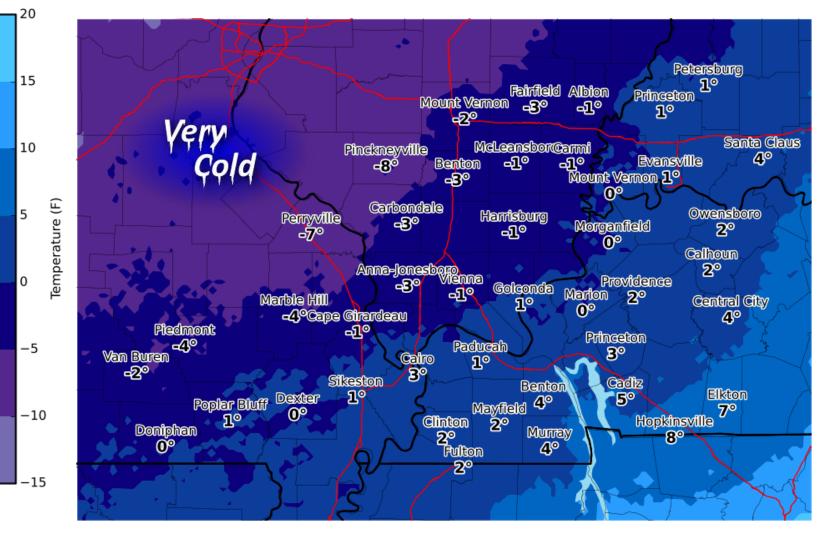

# Paducah Dangerously Cold Wind Chills Monday AM

#### Wind Chill Readings Valid 7 AM Monday

## <u>Hazards:</u>

Dangerously cold wind chill temperatures