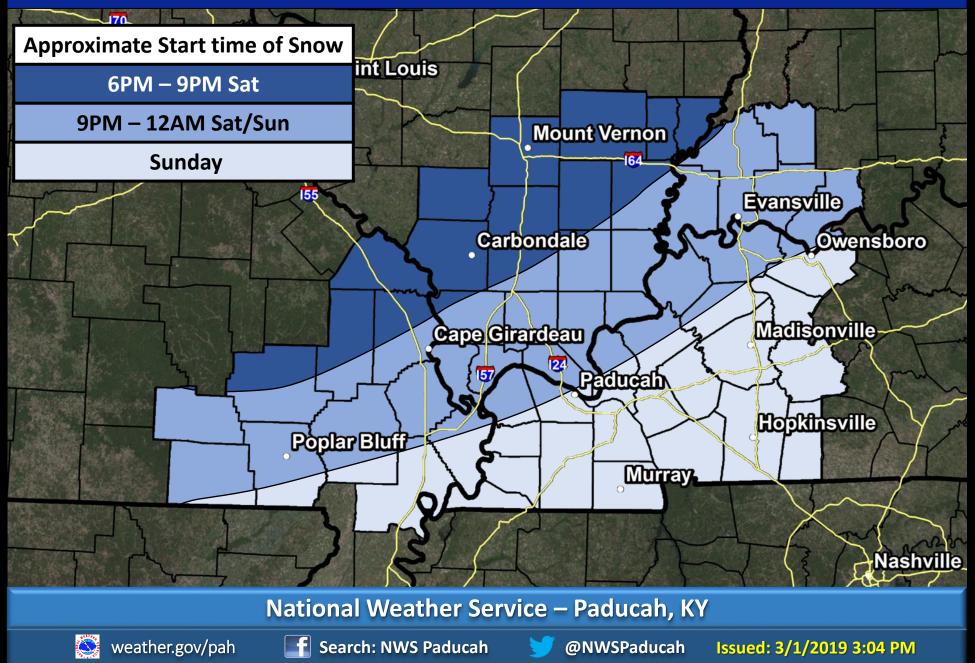

# Paducah Accumulating Snow Potential Sunday

### Likelihood of Accumulating Snowfall and Travel Impacts



Accumulating snowfall

Hazards:

# Travel Safety Information:



Hazardous travel conditions possible



Reduced visibilities while driving



Plan for a slow commute

weather.gov/pah o 3/1/2019 2:16 PM

## **Arrival Time of Snow Saturday**



# Paducah Dangerously Cold Wind Chills Monday AM

#### Wind Chill Readings Valid 7 AM Monday



## <u>Hazards:</u>



Dangerously cold wind chill temperatures

# **Safety Information:**



Dress in multiple warm layers before heading outside



Make sure children waiting at bus stops are bundled up

Run water to avoid frozen pipes



Bring pets indoors

#### *weather.gov/pah* • 3/1/2019 2:13 PM