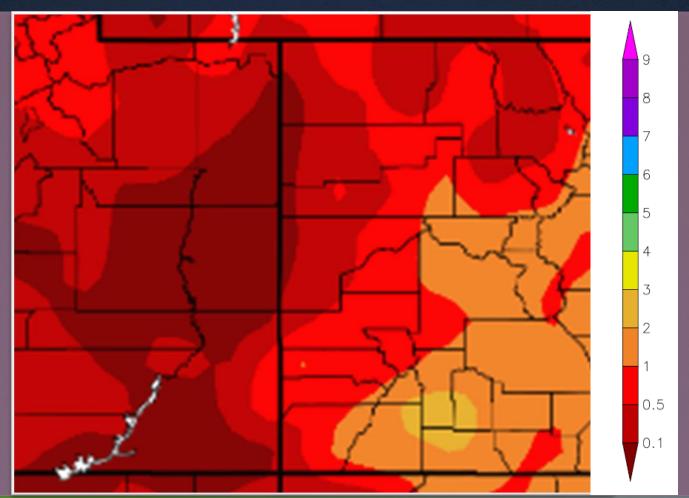

## SEPTEMBER PRECIPITATION &

| CELEBRATE STATE OF THE STATE OF |                              |                                |
|--------------------------------------------------------------------------------------------------------------------------------------------------------------------------------------------------------------------------------------------------------------------------------------------------------------------------------------------------------------------------------------------------------------------------------------------------------------------------------------------------------------------------------------------------------------------------------------------------------------------------------------------------------------------------------------------------------------------------------------------------------------------------------------------------------------------------------------------------------------------------------------------------------------------------------------------------------------------------------------------------------------------------------------------------------------------------------------------------------------------------------------------------------------------------------------------------------------------------------------------------------------------------------------------------------------------------------------------------------------------------------------------------------------------------------------------------------------------------------------------------------------------------------------------------------------------------------------------------------------------------------------------------------------------------------------------------------------------------------------------------------------------------------------------------------------------------------------------------------------------------------------------------------------------------------------------------------------------------------------------------------------------------------------------------------------------------------------------------------------------------------|------------------------------|--------------------------------|
| Location                                                                                                                                                                                                                                                                                                                                                                                                                                                                                                                                                                                                                                                                                                                                                                                                                                                                                                                                                                                                                                                                                                                                                                                                                                                                                                                                                                                                                                                                                                                                                                                                                                                                                                                                                                                                                                                                                                                                                                                                                                                                                                                       | Total Precipitation<br>(in.) | Departure from Normal<br>(in.) |
| Aspen, CO                                                                                                                                                                                                                                                                                                                                                                                                                                                                                                                                                                                                                                                                                                                                                                                                                                                                                                                                                                                                                                                                                                                                                                                                                                                                                                                                                                                                                                                                                                                                                                                                                                                                                                                                                                                                                                                                                                                                                                                                                                                                                                                      | 1.13                         | -0.30                          |
| Cortez, CO                                                                                                                                                                                                                                                                                                                                                                                                                                                                                                                                                                                                                                                                                                                                                                                                                                                                                                                                                                                                                                                                                                                                                                                                                                                                                                                                                                                                                                                                                                                                                                                                                                                                                                                                                                                                                                                                                                                                                                                                                                                                                                                     | 0.57                         | -1.01                          |
| Craig, CO                                                                                                                                                                                                                                                                                                                                                                                                                                                                                                                                                                                                                                                                                                                                                                                                                                                                                                                                                                                                                                                                                                                                                                                                                                                                                                                                                                                                                                                                                                                                                                                                                                                                                                                                                                                                                                                                                                                                                                                                                                                                                                                      | 0.31                         | -1.44                          |
| Durango, CO                                                                                                                                                                                                                                                                                                                                                                                                                                                                                                                                                                                                                                                                                                                                                                                                                                                                                                                                                                                                                                                                                                                                                                                                                                                                                                                                                                                                                                                                                                                                                                                                                                                                                                                                                                                                                                                                                                                                                                                                                                                                                                                    | 0.82                         | -1.17                          |
| Grand Junction, CO                                                                                                                                                                                                                                                                                                                                                                                                                                                                                                                                                                                                                                                                                                                                                                                                                                                                                                                                                                                                                                                                                                                                                                                                                                                                                                                                                                                                                                                                                                                                                                                                                                                                                                                                                                                                                                                                                                                                                                                                                                                                                                             | 0.27                         | -0.92                          |
| Meeker, CO                                                                                                                                                                                                                                                                                                                                                                                                                                                                                                                                                                                                                                                                                                                                                                                                                                                                                                                                                                                                                                                                                                                                                                                                                                                                                                                                                                                                                                                                                                                                                                                                                                                                                                                                                                                                                                                                                                                                                                                                                                                                                                                     | 0.60                         | -1.08                          |
| Montrose, CO                                                                                                                                                                                                                                                                                                                                                                                                                                                                                                                                                                                                                                                                                                                                                                                                                                                                                                                                                                                                                                                                                                                                                                                                                                                                                                                                                                                                                                                                                                                                                                                                                                                                                                                                                                                                                                                                                                                                                                                                                                                                                                                   | 0.78                         | -0.39                          |
| Rifle, CO                                                                                                                                                                                                                                                                                                                                                                                                                                                                                                                                                                                                                                                                                                                                                                                                                                                                                                                                                                                                                                                                                                                                                                                                                                                                                                                                                                                                                                                                                                                                                                                                                                                                                                                                                                                                                                                                                                                                                                                                                                                                                                                      | 0.57                         | -0.77                          |
| Canyonlands Airport, UT                                                                                                                                                                                                                                                                                                                                                                                                                                                                                                                                                                                                                                                                                                                                                                                                                                                                                                                                                                                                                                                                                                                                                                                                                                                                                                                                                                                                                                                                                                                                                                                                                                                                                                                                                                                                                                                                                                                                                                                                                                                                                                        | 0.01                         | -0.88                          |

#### PRECIPITATION TOTAL MONTHLY

# SEPTEMBER 2024 ( CLIMATE SUMMARY

T O T A L MONTHLY