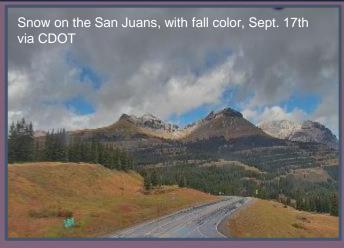

## BACK AT SEPTEMBER 2024 WEATHER ACROSS E UTAH / W COLORADO

The month of September started off generally warm and dry in the first few days, with only afternoon showers or thunderstorms forming over the higher terrain. However, moisture gradually increased from the 3<sup>rd</sup> onward, bringing increasing coverage of showers and storms, as well as an increased threat for severe weather. A few storms produced some severe winds and hail of around an inch. Conditions dried out again briefly for the first weekend of the month, with a gradual warming trend. The 2<sup>nd</sup> week of the month saw the return of moisture and increased shower and storm coverage for the first half of the week, then dry and hot conditions that brought increased fire weather concerns. Temperatures cooled and winds relaxed, leading to a pleasant weekend. Like a broken record, moisture and strong to severe weather returned to kick off the middle week of the month, but these storms were associated with a strong cold front and ushered in some much cooler weather. From the 17<sup>th</sup> to the 22<sup>nd</sup>, we saw our first taste of Fall, with below normal temperatures, mountain snows, and fall color at the higher elevations. High pressure moved in for the last week of the month, with a warming trend kicking in. By the 25<sup>th</sup> of the month, temperatures were tying record highs, and by the end of the month they were outdoing the previous records by several degrees. So the month of September gave us monsoonal storms, fall-like snow and cold, and summertime heat and dryness.

# STORY OF THE SEPTEMBER MONTH ROLLER COASTER

September's weather was all over the place this year, with lingering monsoonal conditions and strong to severe thunderstorms to start the month, the first snowfall of the year in the mountains, and then record setting heat to finish off the month.