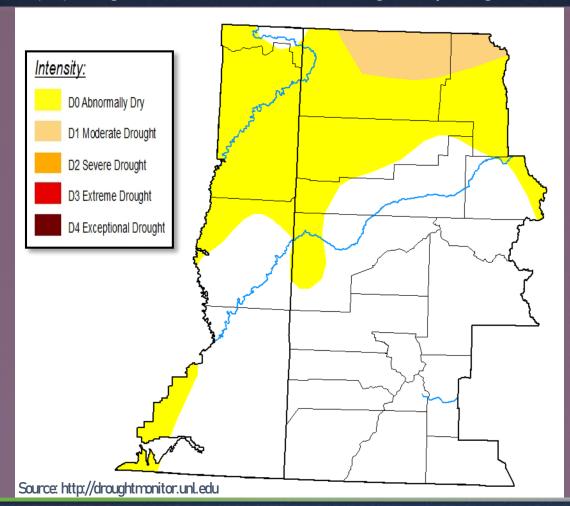

#### DROUGHT CONDITIONS

## AS OF OCTOBER 1<sup>ST</sup>

Unfortunately, the month of September saw much below normal precipitation across the majority of eastern Utah and western Colorado. This has led to degradation mainly north of the I-70 corridor, with the filling in of Abnormally Dry (D0) conditions and the introduction of Moderate (D1) drought in northwestern Colorado along the Wyoming border.