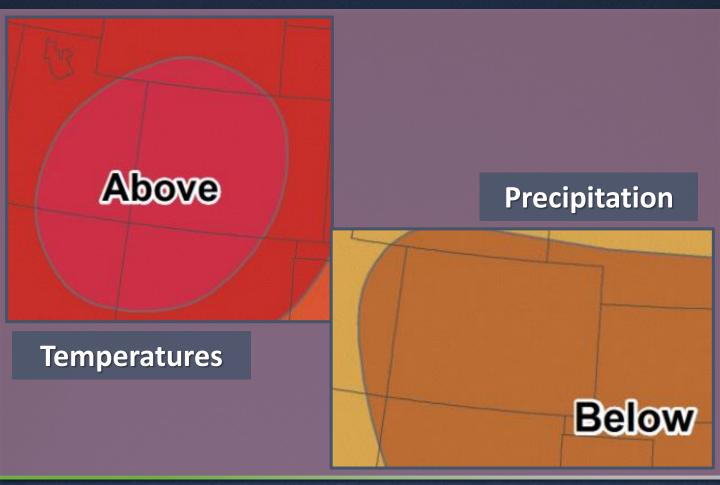

## 0 U T L 0 0

**TEMPERATURES & PRECIPITATION** 

The latest guidance from the Climate Prediction Center (CPC) indicates that above normal temperatures are again very likely (70-80%) for all of eastern Utah and western Colorado during the month of October. Guidance regarding precipitation is currently indicating below normal precipitation is likely (50-60%) for all of eastern Utah and western Colorado for the month of October.