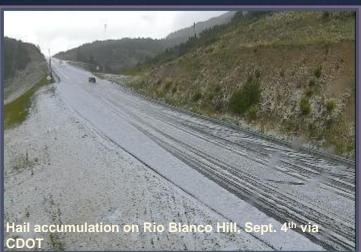

# STORY OF THE SEPTEMBER MONTH ROLLER COASTER

September's weather was all over the place this year, with lingering monsoonal conditions and strong to severe thunderstorms to start the month, the first snowfall of the year in the mountains, and then record setting heat to finish off the month.