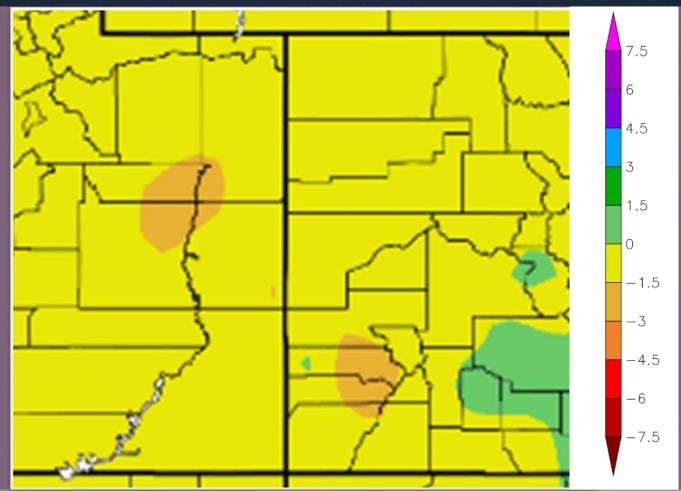

### PRECIPITATION

**DEPARTURE FROM NORMAL** 

## SEPTEMBER PRECIPITATION &

| CELEBRATE STATE OF THE STATE OF |                              |                                |
|--------------------------------------------------------------------------------------------------------------------------------------------------------------------------------------------------------------------------------------------------------------------------------------------------------------------------------------------------------------------------------------------------------------------------------------------------------------------------------------------------------------------------------------------------------------------------------------------------------------------------------------------------------------------------------------------------------------------------------------------------------------------------------------------------------------------------------------------------------------------------------------------------------------------------------------------------------------------------------------------------------------------------------------------------------------------------------------------------------------------------------------------------------------------------------------------------------------------------------------------------------------------------------------------------------------------------------------------------------------------------------------------------------------------------------------------------------------------------------------------------------------------------------------------------------------------------------------------------------------------------------------------------------------------------------------------------------------------------------------------------------------------------------------------------------------------------------------------------------------------------------------------------------------------------------------------------------------------------------------------------------------------------------------------------------------------------------------------------------------------------------|------------------------------|--------------------------------|
| Location                                                                                                                                                                                                                                                                                                                                                                                                                                                                                                                                                                                                                                                                                                                                                                                                                                                                                                                                                                                                                                                                                                                                                                                                                                                                                                                                                                                                                                                                                                                                                                                                                                                                                                                                                                                                                                                                                                                                                                                                                                                                                                                       | Total Precipitation<br>(in.) | Departure from Normal<br>(in.) |
| Aspen, CO                                                                                                                                                                                                                                                                                                                                                                                                                                                                                                                                                                                                                                                                                                                                                                                                                                                                                                                                                                                                                                                                                                                                                                                                                                                                                                                                                                                                                                                                                                                                                                                                                                                                                                                                                                                                                                                                                                                                                                                                                                                                                                                      | 1.13                         | -0.30                          |
| Cortez, CO                                                                                                                                                                                                                                                                                                                                                                                                                                                                                                                                                                                                                                                                                                                                                                                                                                                                                                                                                                                                                                                                                                                                                                                                                                                                                                                                                                                                                                                                                                                                                                                                                                                                                                                                                                                                                                                                                                                                                                                                                                                                                                                     | 0.57                         | -1.01                          |
| Craig, CO                                                                                                                                                                                                                                                                                                                                                                                                                                                                                                                                                                                                                                                                                                                                                                                                                                                                                                                                                                                                                                                                                                                                                                                                                                                                                                                                                                                                                                                                                                                                                                                                                                                                                                                                                                                                                                                                                                                                                                                                                                                                                                                      | 0.31                         | -1.44                          |
| Durango, CO                                                                                                                                                                                                                                                                                                                                                                                                                                                                                                                                                                                                                                                                                                                                                                                                                                                                                                                                                                                                                                                                                                                                                                                                                                                                                                                                                                                                                                                                                                                                                                                                                                                                                                                                                                                                                                                                                                                                                                                                                                                                                                                    | 0.82                         | -1.17                          |
| Grand Junction, CO                                                                                                                                                                                                                                                                                                                                                                                                                                                                                                                                                                                                                                                                                                                                                                                                                                                                                                                                                                                                                                                                                                                                                                                                                                                                                                                                                                                                                                                                                                                                                                                                                                                                                                                                                                                                                                                                                                                                                                                                                                                                                                             | 0.27                         | -0.92                          |
| Meeker, CO                                                                                                                                                                                                                                                                                                                                                                                                                                                                                                                                                                                                                                                                                                                                                                                                                                                                                                                                                                                                                                                                                                                                                                                                                                                                                                                                                                                                                                                                                                                                                                                                                                                                                                                                                                                                                                                                                                                                                                                                                                                                                                                     | 0.60                         | -1.08                          |
| Montrose, CO                                                                                                                                                                                                                                                                                                                                                                                                                                                                                                                                                                                                                                                                                                                                                                                                                                                                                                                                                                                                                                                                                                                                                                                                                                                                                                                                                                                                                                                                                                                                                                                                                                                                                                                                                                                                                                                                                                                                                                                                                                                                                                                   | 0.78                         | -0.39                          |
| Rifle, CO                                                                                                                                                                                                                                                                                                                                                                                                                                                                                                                                                                                                                                                                                                                                                                                                                                                                                                                                                                                                                                                                                                                                                                                                                                                                                                                                                                                                                                                                                                                                                                                                                                                                                                                                                                                                                                                                                                                                                                                                                                                                                                                      | 0.57                         | -0.77                          |
| Canyonlands Airport, UT                                                                                                                                                                                                                                                                                                                                                                                                                                                                                                                                                                                                                                                                                                                                                                                                                                                                                                                                                                                                                                                                                                                                                                                                                                                                                                                                                                                                                                                                                                                                                                                                                                                                                                                                                                                                                                                                                                                                                                                                                                                                                                        | 0.01                         | -0.88                          |