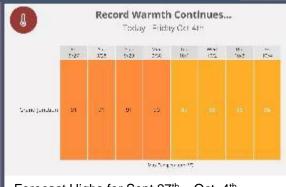

Forecast Highs for Sept 27<sup>th</sup> – Oct. 4<sup>th</sup> compared to current records

## 0 U T L 0 0

**TEMPERATURES & PRECIPITATION** 

The latest guidance from the Climate Prediction Center (CPC) indicates that above normal temperatures are again very likely (70-80%) for all of eastern Utah and western Colorado during the month of October. Guidance regarding precipitation is currently indicating below normal precipitation is likely (50-60%) for all of eastern Utah and western Colorado for the month of October.