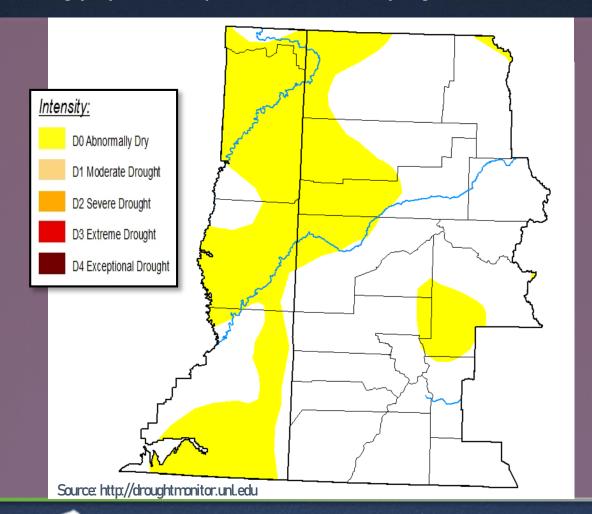

#### DROUGHT CONDITIONS

### UPDAT

Despite an unusually dry July, eastern Utah and western Colorado remained drought free. Much of eastern Utah and portions of northwest Colorado, as well as southern Gunnison County, have maintained Abnormally Dry (D0) conditions through the period. This will bear watching if dry conditions persist into the month of August.