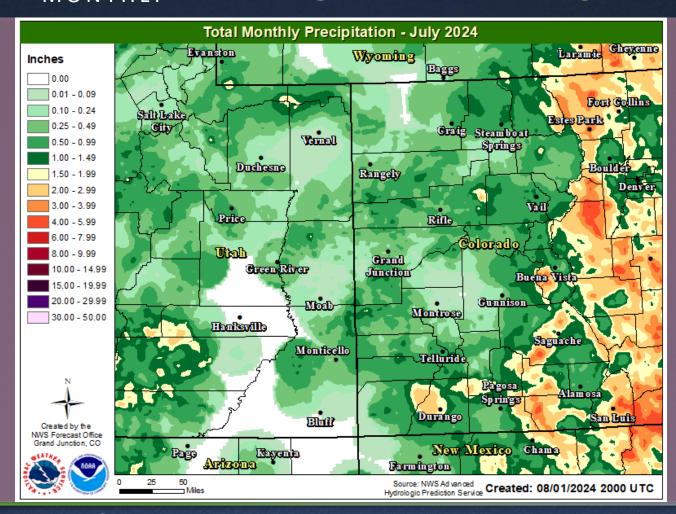

| 0.08                         | -0.45                       |  |  |  |  |



# JULY 2024 SUMMARY



### MONTHLY PRECIPITATION



# JULY 2024 SUMMARY



T O T A L MONTHLY

#### PRECIPITATION

**DEPARTURE FROM NORMAL** 



### JULY 2024



#### DAILY RECORDS R E P O R T

A total of 0 daily records were set across the primary climate sites

Site Date Record Type New Record Record

High Max Low Max Precip High Min Low Min

#### DROUGHT CONDITIONS

### UPDAT





Despite an unusually dry July, eastern Utah and western Colorado remained drought free. Much of eastern Utah and portions of northwest Colorado, as well as southern Gunnison County, have maintained Abnormally Dry (D0) conditions through the period. This will bear watching if dry conditions persist into the month of August.





### OUTLOO







The latest guidance from the Climate Prediction Center (CPC) indicates that above normal temperatures are again very