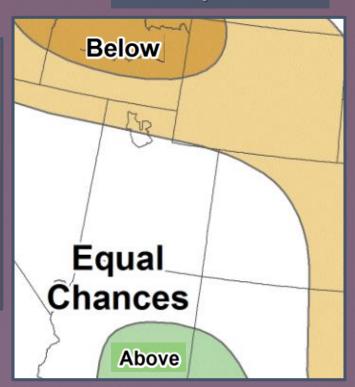

### OUTLOO

The latest guidance from the Climate Prediction Center (CPC) indicates that above normal temperatures are again very likely (70-80%) for all of eastern Utah and western Colorado during the month of August. Nearly all of eastern Utah and much of western Colorado are currently favored for equal chances of above or below normal precipitation during the month, with some areas of northwest Colorado, closer to the Divide, indicating a slight leaning (33-40%) toward below normal precipitation.

#### **Precipitation**