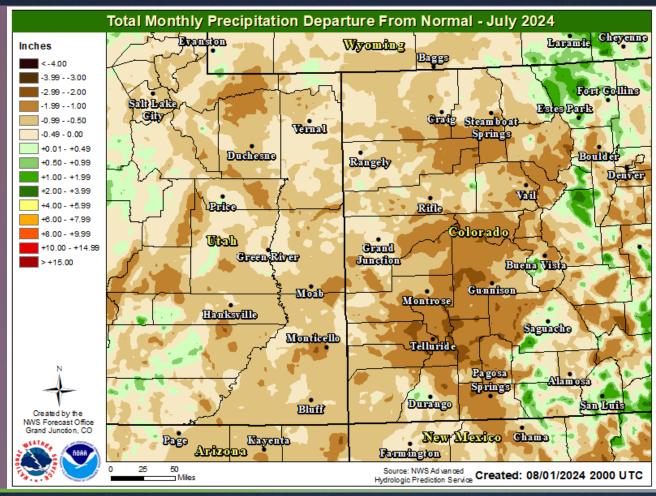

# JULY 2024 SUMMARY

T O T A L MONTHLY

#### PRECIPITATION

**DEPARTURE FROM NORMAL** 

### JULY 2024