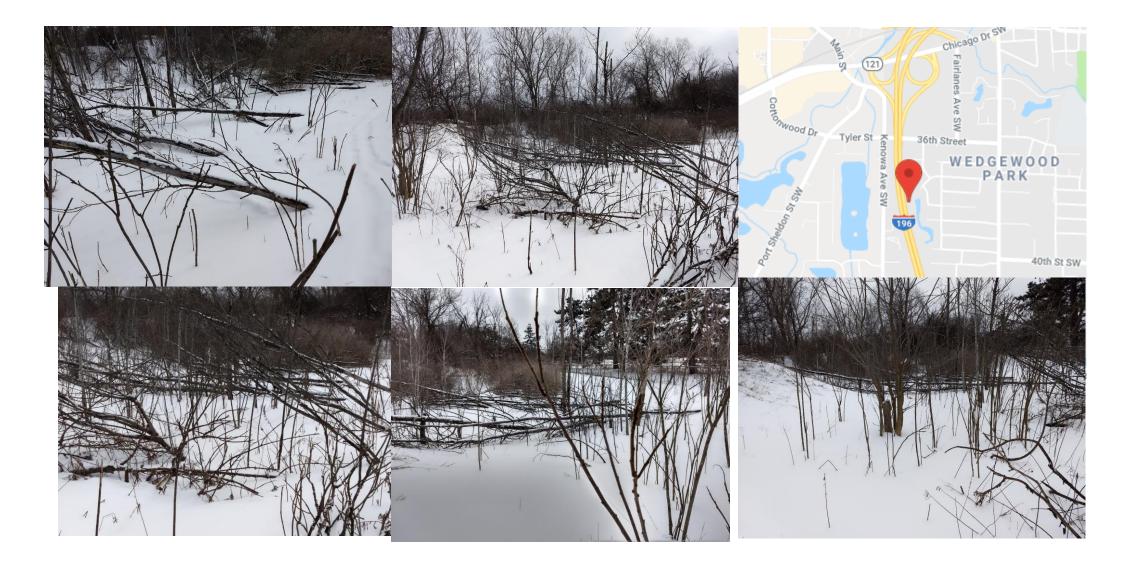

|                  |
| Calhoun   | 60,177    | 0                | 4                | 4                | 383              | 583              | 430    |                  | 4                | 16               | 3                | 3                |                  |
| Jackson   | 74,605    | 0                | 1                | 10               | 230              | 518              | 953    |                  | 45               | 26               | 0                | 0                |                  |
| Totals    | 1,061,006 | 155              | 366              | 373              | 11800            | 31350            | 32002  | na               | 6905             | 5063             | 2607             | 2005             | 0                |

### Trees Blown Down by the Wind Sunday



### Trees Blown Down by the Wind Sunday



## COMMENTS FROM EM ON BLIZZARD

• A local emergency manager said the condition were some the of the worst he had ever seen. Visibility was zero all evening and several main roads were impassable due to drifting. The city and county government offices as well as all the schools were closed.