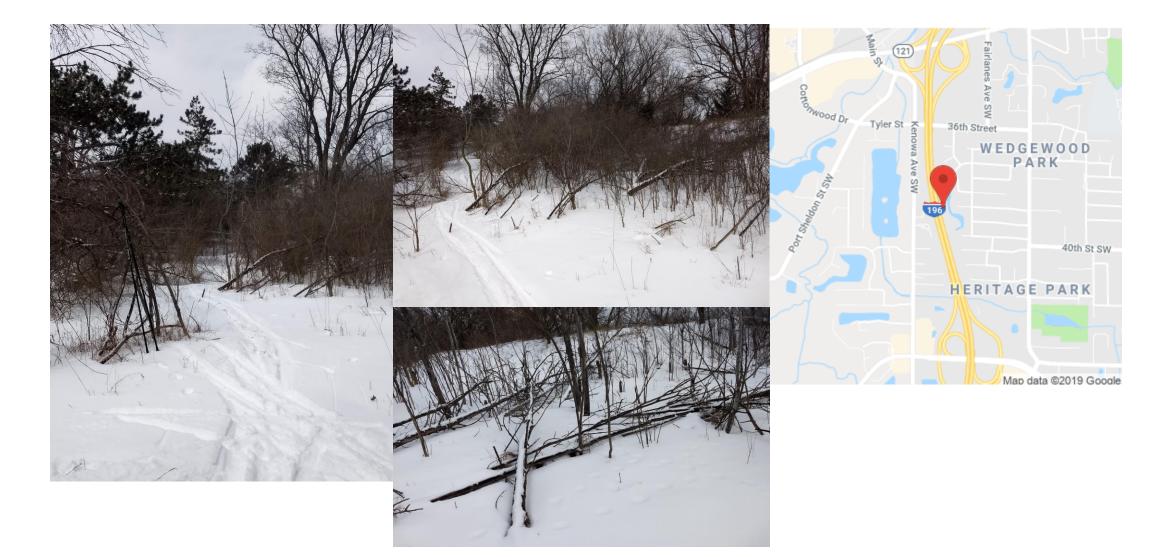

177    | 0                | 4                | 4                | 383              | 583              | 430    |                  | 4                | 16               | 3                | 3                |                  |
| Jackson   | 74,605    | 0                | 1                | 10               | 230              | 518              | 953    |                  | 45               | 26               | 0                | 0                |                  |
| Totals    | 1,061,006 | 155              | 366              | 373              | 11800            | 31350            | 32002  | na               | 6905             | 5063             | 2607             | 2005             | 0                |

### Trees Blown Down by the Wind Sunday



### Trees Blown Down by the Wind Sunday



## COMMENTS FROM EM ON BLIZZARD

• A local emergency manager said the condition were some the of the worst he had ever seen. Visibility was zero all evening and several main roads were impassable due to drifting. The city and county government offices as well as all the schools were closed.