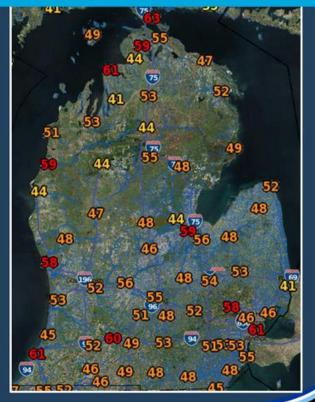

#### **Strongest Wind Gusts**

Wind gusts from Sunday into Sunday night (not all reports included)

Some additional sites: Grand Rapids – 59 Saugatuck – 58 South Haven – 54 Big Sable Point – 52 Ludington – 47