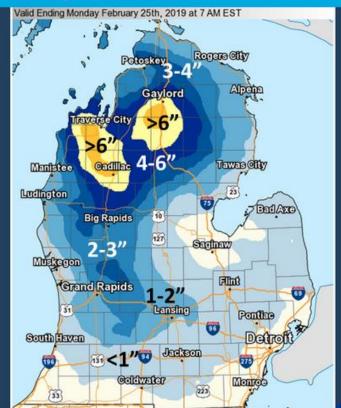

#### **Snowfall Through 7 AM**

24 hour snowfall through7 AM Monday morning02/25/19

Blizzard conditions observed from northern Newaygo County to the north and northeast Sunday afternoon into the night

DIDG MIGUIG