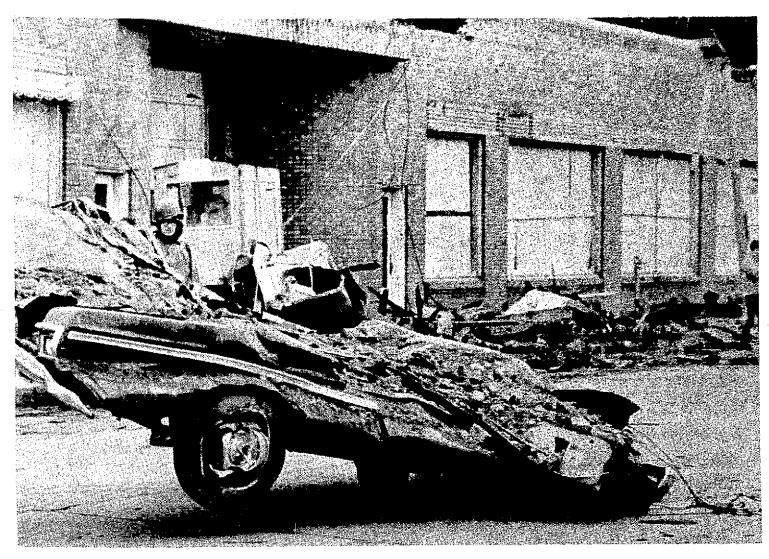

A GRIM EXAMPLE of the power in Wednesday's storm is this picture of a vehicle being towed away. The car was flattened by bricks and debris from a nearby building. Heavy automobile damage was reported throughout Oelwein along with an uncountable number of homes damaged in the storm.