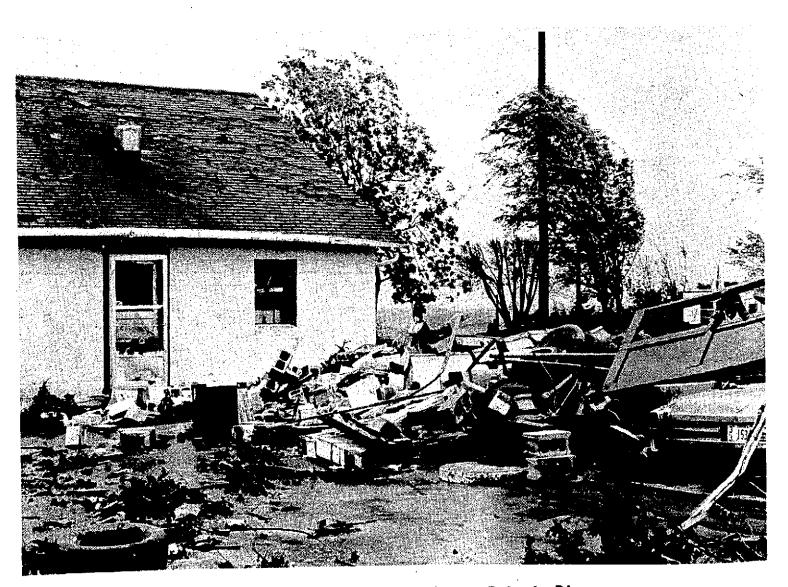

THIS PILE OF DEBRIS was piled between Baker's Blue Haven Cafe and Barney's Texaco at the north edge of Oelwein. Numerous sections of the city were blocked with fallen trees, downed power lines, roofing material and other barriers.