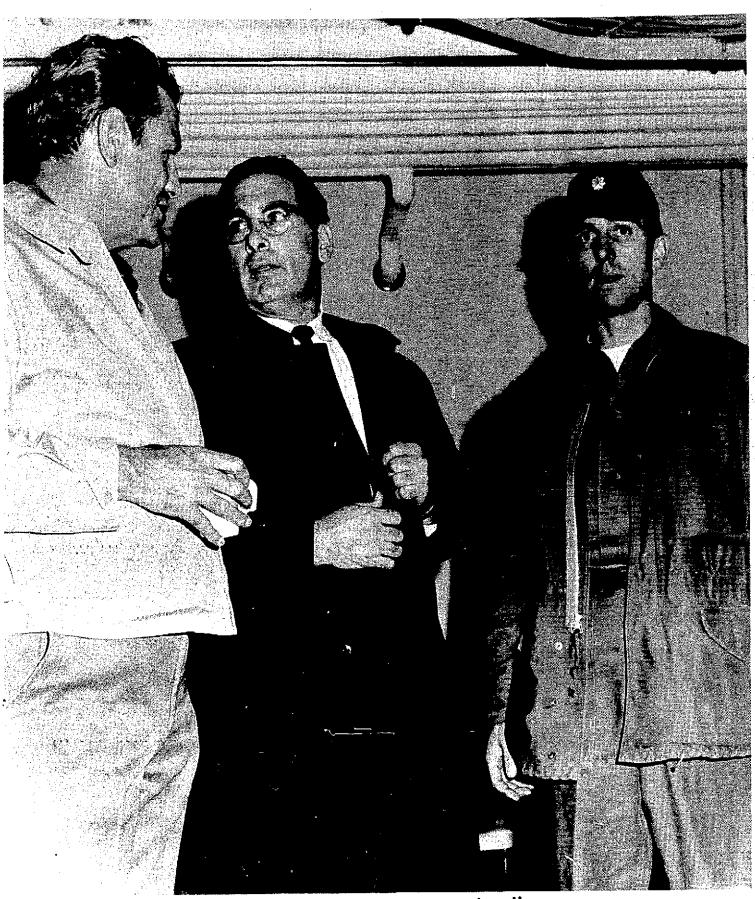

## City Swamped With Assistance From N.E. Iowa

Gov. Harold Hughes (left) talks over reconstruction plans with Mayor Samuel Mazziotti (center) and a member of the Iowa National Guard unit on duty at the disaster area. Hughes toured the city Thursday morning with city officials and then left by plane to tour the Charles City area, also hit by a tornado Wednesday evening. Mazziotti estimated damage in Oelwein at \$14 million.